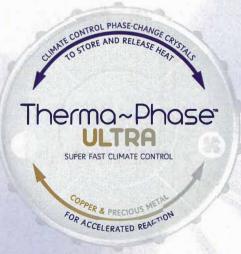

Therma~Phase<sup>TM</sup> Ultra is a unique pressure relieving material, infused with patented phase~change crystals, plus copper and precious metal microbeads.

The phase-change crystals work by constantly absorbing and releasing body heat to maintain the ideal sleep surface temperature.

The infusion of copper and precious metal microbeads work as a super~fast heat conductor, quickly moving heat to and from the mattress surface as required.

Kaymed reserves the right to change specifications without notice. Divan and mattress colours shown are for illustrative purposes only.