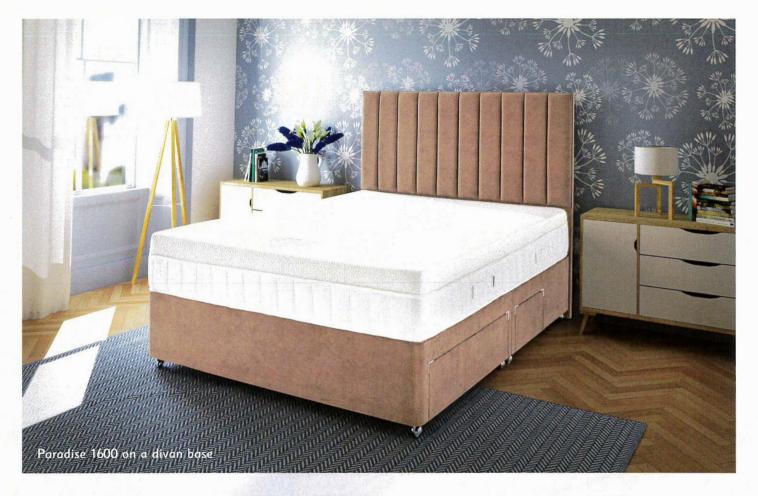

## Therma~Phase Ultra™ Paradise 1600

kaymed

Equivalent of 1600 pocketed springs in a king-size mattress. Available as a firm edge pocket divan set or firm edge pocket base on tapered legs set When you go to bed, we go to work