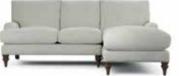

## THE LOUNGE CO

Chaise End Sofa (Left or Right) 189cm W210cm D158cm

2.5 Seater Sofa 189cm W185cm D99cm

Chair H89cm W86cm D99cm

Footstool H47cm W89cm D68cm