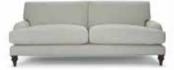

## THE LOUNGE CO

Chaise End Sofa (Left or Right) 189cm W210cm D158cm

2.5 Seater Sofa 189cm W185cm D99cm

Chair H89cm W86cm D99cm

Footstool H47cm W89cm D68cm