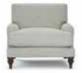

## THE LOUNGE CO

Chaise End Sofa (Left or Right) 189cm W210cm D158cm

2.5 Seater Sofa 189cm W185cm D99cm

Chair H89cm W86cm D99cm

Footstool H47cm W89cm D68cm