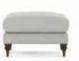

## THE LOUNGE CO

Chaise End Sofa (Left or Right) 189cm W210cm D158cm

2.5 Seater Sofa 189cm W185cm D99cm

Chair H89cm W86cm D99cm

Footstool H47cm W89cm D68cm