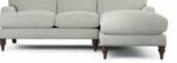

## THE LOUNGE CO

Chaise End Sofa (Left or Right) 189cm W210cm D158cm

2.5 Seater Sofa 189cm W185cm D99cm

Chair H89cm W86cm D99cm

Footstool H47cm W89cm D68cm