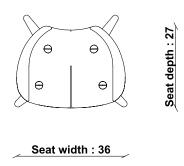

COUNTRY OF ORIGIN

UK

PRODUCT DIMENSIONS Width: 37cm

Depth: 31cm Height: 42cm

ASSEMBLY Fully assembled

## **425 SADDLE STOOL**

TECHNICAL DRAWING - All dimensions in CM

Depth : 30