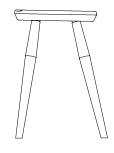

### **425 SADDLE STOOL**

OOKES | LIFE well furnished

A true ercol classic, designed by our founder Lucian Ercolani in 1956 and essentially unchanged ever since. With its slim, turned cigar shaped legs, the Saddle Stool is the perfect partner to a dressing table or anywhere in the home; made in solid elm and ash, its available in a wide range of finishes to complement your décor.