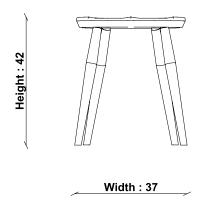

COUNTRY OF ORIGIN

UK

PRODUCT DIMENSIONS Width: 37cm

Depth: 31cm Height: 42cm

ASSEMBLY Fully assembled

## **425 SADDLE STOOL**

TECHNICAL DRAWING - All dimensions in CM

Depth : 30