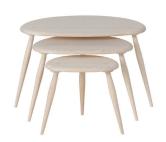

## 7354 ERCOL NEST OF TABLES

This classic piece of furniture comprises three individual tables with the smaller tables slotting neatly underneath the larger ones, perfect for saving space. The nest of tables can be finished in a wide choice of wood finishes or paint that protect the wood and fit with you design style.