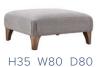

H102 W133 D99 Storage Stool

H45 W65 D56

Chair Motion Lounger

Smoke

Light

Model shown in Rangers Mushroom with Smoke Feet Please refer to care instructions supplied on the furniture for maintaining the life of your upholstery. All measurements are approximate