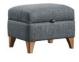

H102 W133 D99 Storage Stool

H45 W65 D56

Chair Motion Lounger

Smoke

Light

Model shown in Rangers Mushroom with Smoke Feet Please refer to care instructions supplied on the furniture for maintaining the life of your upholstery. All measurements are approximate