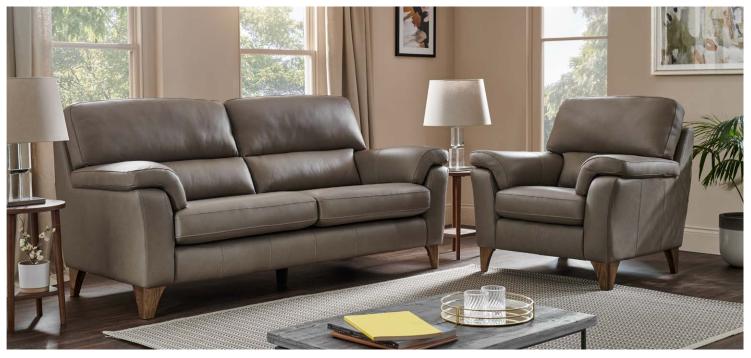

## Hartley

## A clean and elegant look with undeniable comfort...

A suite with smart contemporary details and generously deep sit which encapsulates the distinctively inviting look. Available in an extensive range of luxury leathers.

- Available as Motion Lounger or Static pieces
- Fully reversible seat cushions
- Luxurious foam armpads
- Foamcore Fibre topped Seats

- Hard wood legs available in Smoke or Light
- Hollow pocketed fibre constructed backs
- Seats sprung by high gauge serpentine springs
- Backs supported by elasticated tensioned webbing

Our sofas are hand crafted in the U.K. from the finest materials sourced across the world meeting environmental standards, All components in our furniture have been extensively tested for your peace of mind. Our frames are constructed using hardwood, plywood and high density particle board and glued and screwed for added stability and strength.