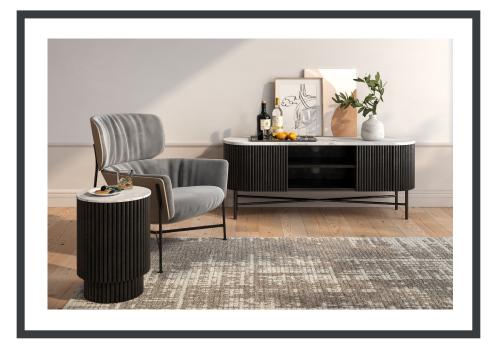

## Dining & Occasional

Small Media Stand W1200 x H510 x D360mm

**Large Media Stand** W1500 x H510 x D360mm

Extra Large Media Stand W1800 x H510 x D360mm

**Cupboard** W400 x H520 x D400mm

Side Table With Door W330 x H450 x D330mm

Coffee Table W800 x H450 x D800mm