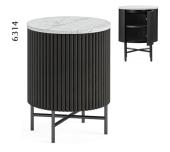

## Dining & Occasional

Small Media Stand W1200 x H510 x D360mm

**Large Media Stand** W1500 x H510 x D360mm

Extra Large Media Stand W1800 x H510 x D360mm

**Cupboard** W400 x H520 x D400mm

Side Table With Door W330 x H450 x D330mm

## Cookes LIFE well furnished

Our range accentuates its racetrack curves with dynamic ribbing. Multiple finishes provide harmonious contrast, tinting the solid mango charcoal and leaving the marble top a natural hue. A black-finished base elevates the sideboard with round legs to complement the rounded silhouette. A push on the seamlessly integrated doors opens to inner storage to shelves.