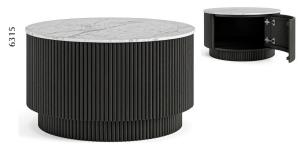

uett.



Using state of the art machinery, the solid mango is accurately fluted, carefully following the curves of the sideboard.



## Dining & Occasional



**Large Sideboard** W1450 x H760 x D400mm



Small Sideboard W1000 x H760 x D400mm



Mini Sideboard W650 x H760 x D380mm



Console Table W1000 x H730 x D320mm



Oval Dining Table W2000 x H760 x D900mm



Oval Dining Table Marble Top W1800 x H760 x D900mm



**Round Dining Table - Marble Top** W1200 x H760 x D1200mm



Amory Dining Chair Mustard - Beige - Dark grey W490 x H880 x D610mm





## Dining & Occasional



Small Media Stand W1200 x H510 x D360mm



**Large Media Stand** W1500 x H510 x D360mm



Extra Large Media Stand W1800 x H510 x D360mm



**Cupboard** W400 x H520 x D400mm



Side Table With Door W330 x H450 x D330mm



Coffee Table W800 x H450 x D800mm







## Cookes LIFE well furnished



Our range accentuates its racetrack curves with dynamic ribbing. Multiple finishes provide harmonious contrast, tinting the solid mango charcoal and leaving the marble top a natural hue. A black-finished base elevates the sideboard with round legs to complement the rounded silhouette. A push on the seamlessly integrated doors opens to inner storage to shelves.