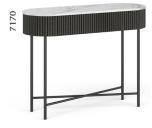

## Dining & Occasional

**Large Sideboard** W1450 x H760 x D400mm

Small Sideboard W1000 x H760 x D400mm

Mini Sideboard W650 x H760 x D380mm

Console Table W1000 x H730 x D320mm

Oval Dining Table W2000 x H760 x D900mm