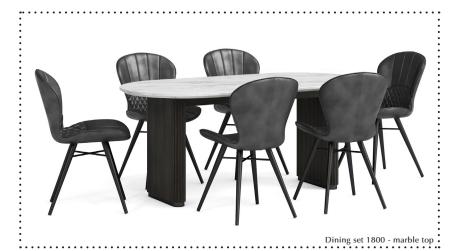

## Dining & Occasional

**Large Sideboard** W1450 x H760 x D400mm

Small Sideboard W1000 x H760 x D400mm

Mini Sideboard W650 x H760 x D380mm

Console Table W1000 x H730 x D320mm

Oval Dining Table W2000 x H760 x D900mm

Oval Dining Table Marble Top W1800 x H760 x D900mm

**Round Dining Table - Marble Top** W1200 x H760 x D1200mm

Amory Dining Chair Mustard - Beige - Dark grey W490 x H880 x D610mm