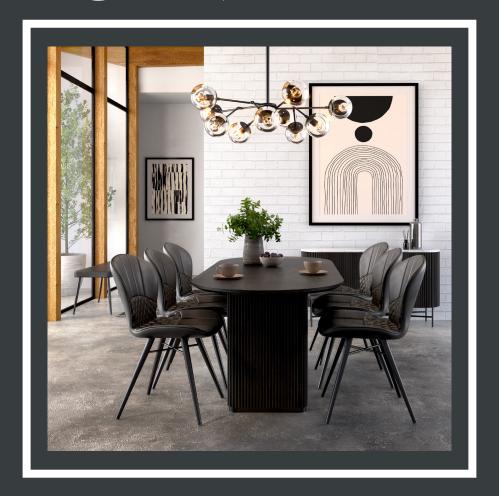

## Dining & Occasional

**Large Sideboard** W1450 x H760 x D400mm

Small Sideboard W1000 x H760 x D400mm

Mini Sideboard W650 x H760 x D380mm

Console Table W1000 x H730 x D320mm

Oval Dining Table W2000 x H760 x D900mm

Oval Dining Table Marble Top W1800 x H760 x D900mm

**Round Dining Table - Marble Top** W1200 x H760 x D1200mm

Amory Dining Chair Mustard - Beige - Dark grey W490 x H880 x D610mm