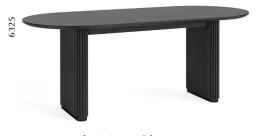

## Dining & Occasional

**Large Sideboard** W1450 x H760 x D400mm

Small Sideboard W1000 x H760 x D400mm

Mini Sideboard W650 x H760 x D380mm

Console Table W1000 x H730 x D320mm

Oval Dining Table W2000 x H760 x D900mm

## Cookes LIFE well furnished

Our range accentuates its racetrack curves with dynamic ribbing. Multiple finishes provide harmonious contrast, tinting the solid mango charcoal and leaving the marble top a natural hue. A black-finished base elevates the sideboard with round legs to complement the rounded silhouette. A push on the seamlessly integrated doors opens to inner storage to shelves.