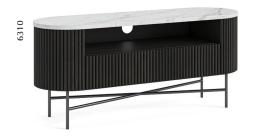

## Cookes | LIFE well furnished

Ravello

The constrasting solid real marble top makes the unit eye catching, hygeinic & incorporates a modern twist to any interior.

A push on the seemlesly integrated doors reveals a solid mango shelf giving the user plenty of storage space. Every Unit has been fitted with soft -closing doors.

The solid mango flutes are delicately hand sanded before being hand stained to create a smooth streamline finish.

The round powdercoated legs complement the rounded silhouett.

Using state of the art machinery, the solid mango is accurately fluted, carefully following the curves of the sideboard.

## Cookes LIFE well furnished

Our range accentuates its racetrack curves with dynamic ribbing. Multiple finishes provide harmonious contrast, tinting the solid mango charcoal and leaving the marble top a natural hue. A black-finished base elevates the sideboard with round legs to complement the rounded silhouette. A push on the seamlessly integrated doors opens to inner storage to shelves.