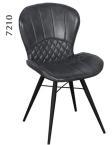

Oval Dining Table Marble Top W1800 x H760 x D900mm

**Round Dining Table - Marble Top** W1200 x H760 x D1200mm

Amory Dining Chair Mustard - Beige - Dark grey W490 x H880 x D610mm