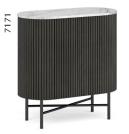

## Cookes | LIFE well furnished

Ravello

The constrasting solid real marble top makes the unit eye catching, hygeinic & incorporates a modern twist to any interior.

A push on the seemlesly integrated doors reveals a solid mango shelf giving the user plenty of storage space. Every Unit has been fitted with soft -closing doors.

The solid mango flutes are delicately hand sanded before being hand stained to create a smooth streamline finish.

The round powdercoated legs complement the rounded silhouett.

Using state of the art machinery, the solid mango is accurately fluted, carefully following the curves of the sideboard.

## Cookes LIFE well furnished

Our range accentuates its racetrack curves with dynamic ribbing. Multiple finishes provide harmonious contrast, tinting the solid mango charcoal and leaving the marble top a natural hue. A black-finished base elevates the sideboard with round legs to complement the rounded silhouette. A push on the seamlessly integrated doors opens to inner storage to shelves.

## Dining & Occasional

**Large Sideboard** W1450 x H760 x D400mm

Small Sideboard W1000 x H760 x D400mm

Mini Sideboard W650 x H760 x D380mm

Console Table W1000 x H730 x D320mm

Oval Dining Table W2000 x H760 x D900mm