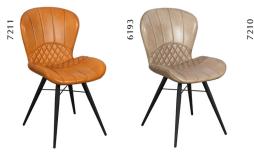

Oval Dining Table Marble Top W1800 x H760 x D900mm

**Round Dining Table - Marble Top** W1200 x H760 x D1200mm

Amory Dining Chair Mustard - Beige - Dark grey W490 x H880 x D610mm