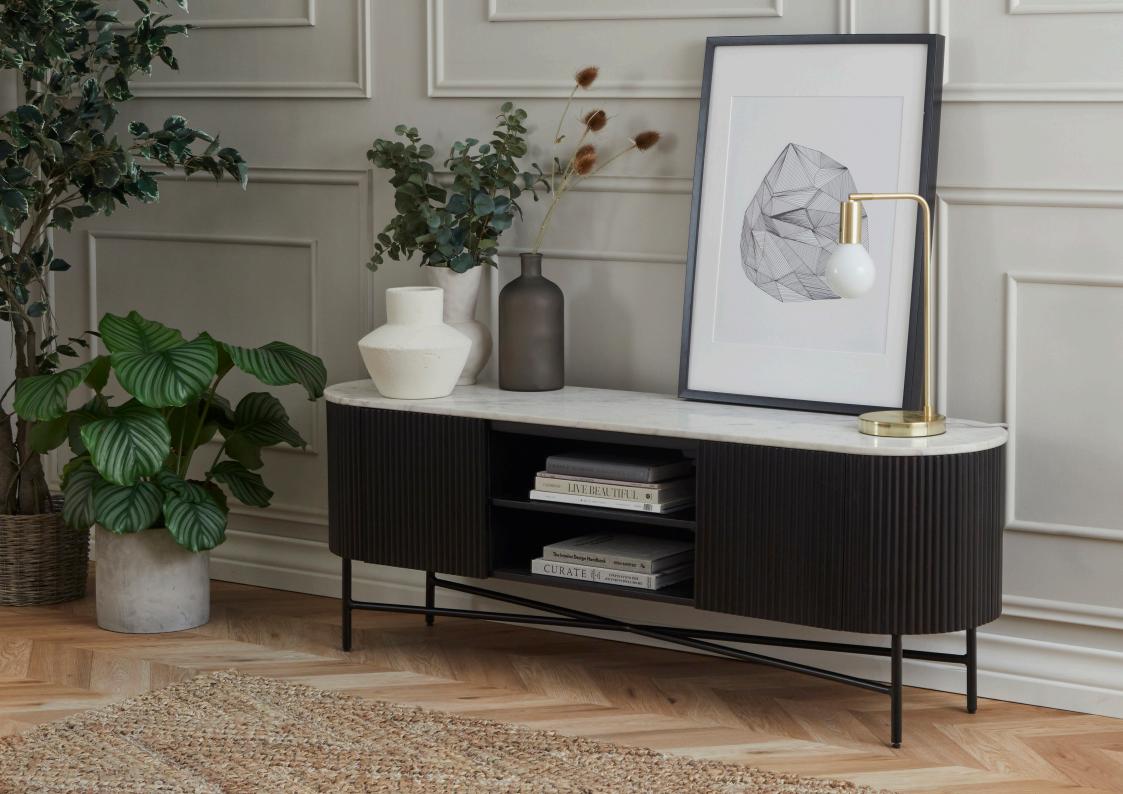

## Cookes | LIFE well furnished

Ravello

The constrasting solid real marble top makes the unit eye catching, hygeinic & incorporates a modern twist to any interior.

A push on the seemlesly integrated doors reveals a solid mango shelf giving the user plenty of storage space. Every Unit has been fitted with soft -closing doors.

The solid mango flutes are delicately hand sanded before being hand stained to create a smooth streamline finish.

The round powdercoated legs complement the rounded silhouett.

Using state of the art machinery, the solid mango is accurately fluted, carefully following the curves of the sideboard.

## Cookes LIFE well furnished

Our range accentuates its racetrack curves with dynamic ribbing. Multiple finishes provide harmonious contrast, tinting the solid mango charcoal and leaving the marble top a natural hue. A black-finished base elevates the sideboard with round legs to complement the rounded silhouette. A push on the seamlessly integrated doors opens to inner storage to shelves.

## Dining & Occasional

Small Media Stand W1200 x H510 x D360mm

**Large Media Stand** W1500 x H510 x D360mm

Extra Large Media Stand W1800 x H510 x D360mm

**Cupboard** W400 x H520 x D400mm

Side Table With Door W330 x H450 x D330mm