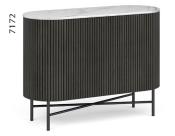

## Cookes | LIFE well furnished

Ravello

The constrasting solid real marble top makes the unit eye catching, hygeinic & incorporates a modern twist to any interior.

A push on the seemlesly integrated doors reveals a solid mango shelf giving the user plenty of storage space. Every Unit has been fitted with soft -closing doors.

The solid mango flutes are delicately hand sanded before being hand stained to create a smooth streamline finish.

The round powdercoated legs complement the rounded silhouett.

Using state of the art machinery, the solid mango is accurately fluted, carefully following the curves of the sideboard.

## Cookes LIFE well furnished

Our range accentuates its racetrack curves with dynamic ribbing. Multiple finishes provide harmonious contrast, tinting the solid mango charcoal and leaving the marble top a natural hue. A black-finished base elevates the sideboard with round legs to complement the rounded silhouette. A push on the seamlessly integrated doors opens to inner storage to shelves.

## Dining & Occasional

**Large Sideboard** W1450 x H760 x D400mm

Small Sideboard W1000 x H760 x D400mm

Mini Sideboard W650 x H760 x D380mm

Console Table W1000 x H730 x D320mm

Oval Dining Table W2000 x H760 x D900mm