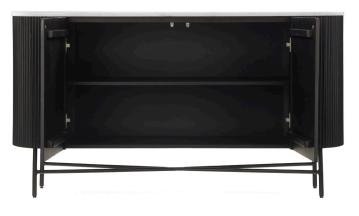

## Cookes | LIFE well furnished

Ravello

The constrasting solid real marble top makes the unit eye catching, hygeinic & incorporates a modern twist to any interior.

A push on the seemlesly integrated doors reveals a solid mango shelf giving the user plenty of storage space. Every Unit has been fitted with soft -closing doors.

## Cookes LIFE well furnished

Our range accentuates its racetrack curves with dynamic ribbing. Multiple finishes provide harmonious contrast, tinting the solid mango charcoal and leaving the marble top a natural hue. A black-finished base elevates the sideboard with round legs to complement the rounded silhouette. A push on the seamlessly integrated doors opens to inner storage to shelves.