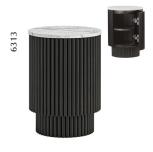

## Dining & Occasional

Small Media Stand W1200 x H510 x D360mm

**Large Media Stand** W1500 x H510 x D360mm

Extra Large Media Stand W1800 x H510 x D360mm

**Cupboard** W400 x H520 x D400mm

Side Table With Door W330 x H450 x D330mm

## Cookes LIFE well furnished

Our range accentuates its racetrack curves with dynamic ribbing. Multiple finishes provide harmonious contrast, tinting the solid mango charcoal and leaving the marble top a natural hue. A black-finished base elevates the sideboard with round legs to complement the rounded silhouette. A push on the seamlessly integrated doors opens to inner storage to shelves.