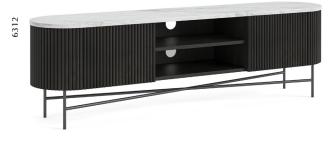

## Dining & Occasional

Small Media Stand W1200 x H510 x D360mm

**Large Media Stand** W1500 x H510 x D360mm

Extra Large Media Stand W1800 x H510 x D360mm

**Cupboard** W400 x H520 x D400mm

Side Table With Door W330 x H450 x D330mm

## Cookes LIFE well furnished

Our range accentuates its racetrack curves with dynamic ribbing. Multiple finishes provide harmonious contrast, tinting the solid mango charcoal and leaving the marble top a natural hue. A black-finished base elevates the sideboard with round legs to complement the rounded silhouette. A push on the seamlessly integrated doors opens to inner storage to shelves.