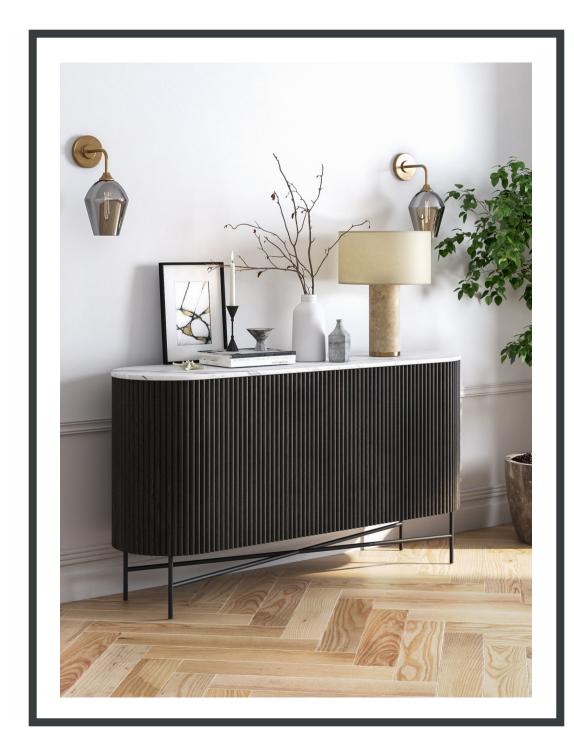

## Cookes | LIFE well furnished

Ravello

The constrasting solid real marble top makes the unit eye catching, hygeinic & incorporates a modern twist to any interior.

A push on the seemlesly integrated doors reveals a solid mango shelf giving the user plenty of storage space. Every Unit has been fitted with soft -closing doors.

The solid mango flutes are delicately hand sanded before being hand stained to create a smooth streamline finish.

The round powdercoated legs complement the rounded silhouett.

Using state of the art machinery, the solid mango is accurately fluted, carefully following the curves of the sideboard.

## Cookes LIFE well furnished

Our range accentuates its racetrack curves with dynamic ribbing. Multiple finishes provide harmonious contrast, tinting the solid mango charcoal and leaving the marble top a natural hue. A black-finished base elevates the sideboard with round legs to complement the rounded silhouette. A push on the seamlessly integrated doors opens to inner storage to shelves.