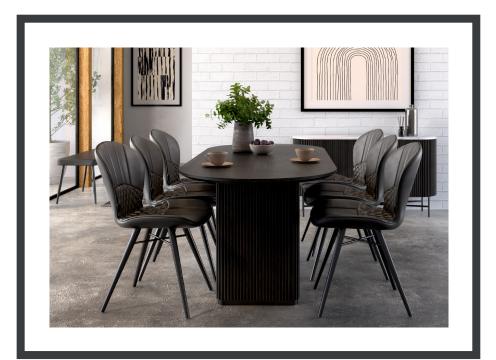

Oval Dining Table Marble Top W1800 x H760 x D900mm

**Round Dining Table - Marble Top** W1200 x H760 x D1200mm

Amory Dining Chair Mustard - Beige - Dark grey W490 x H880 x D610mm