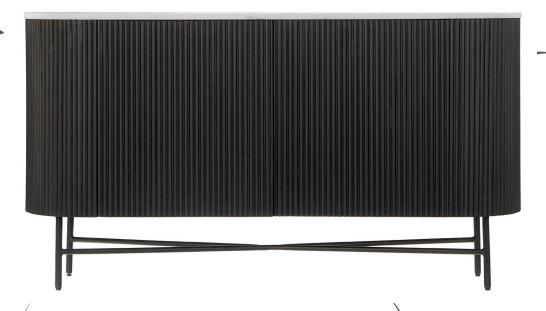

## Cookes | LIFE well furnished

Ravello

The constrasting solid real marble top makes the unit eye catching, hygeinic & incorporates a modern twist to any interior.

A push on the seemlesly integrated doors reveals a solid mango shelf giving the user plenty of storage space. Every Unit has been fitted with soft -closing doors.

## Cookes LIFE well furnished

Our range accentuates its racetrack curves with dynamic ribbing. Multiple finishes provide harmonious contrast, tinting the solid mango charcoal and leaving the marble top a natural hue. A black-finished base elevates the sideboard with round legs to complement the rounded silhouette. A push on the seamlessly integrated doors opens to inner storage to shelves.