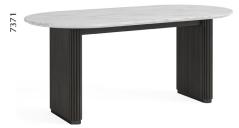

Oval Dining Table Marble Top W1800 x H760 x D900mm

**Round Dining Table - Marble Top** W1200 x H760 x D1200mm

Amory Dining Chair Mustard - Beige - Dark grey W490 x H880 x D610mm

## Cookes LIFE well furnished

Our range accentuates its racetrack curves with dynamic ribbing. Multiple finishes provide harmonious contrast, tinting the solid mango charcoal and leaving the marble top a natural hue. A black-finished base elevates the sideboard with round legs to complement the rounded silhouette. A push on the seamlessly integrated doors opens to inner storage to shelves.