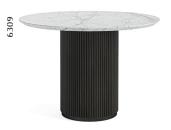

Oval Dining Table Marble Top W1800 x H760 x D900mm

**Round Dining Table - Marble Top** W1200 x H760 x D1200mm

Amory Dining Chair Mustard - Beige - Dark grey W490 x H880 x D610mm

## Cookes LIFE well furnished

Our range accentuates its racetrack curves with dynamic ribbing. Multiple finishes provide harmonious contrast, tinting the solid mango charcoal and leaving the marble top a natural hue. A black-finished base elevates the sideboard with round legs to complement the rounded silhouette. A push on the seamlessly integrated doors opens to inner storage to shelves.