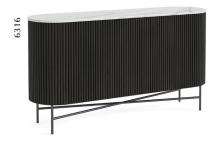

## Cookes | LIFE well furnished

Ravello

The constrasting solid real marble top makes the unit eye catching, hygeinic & incorporates a modern twist to any interior.

A push on the seemlesly integrated doors reveals a solid mango shelf giving the user plenty of storage space. Every Unit has been fitted with soft -closing doors.

The solid mango flutes are delicately hand sanded before being hand stained to create a smooth streamline finish.

The round powdercoated legs complement the rounded silhouett.

Using state of the art machinery, the solid mango is accurately fluted, carefully following the curves of the sideboard.

## Cookes LIFE well furnished

Our range accentuates its racetrack curves with dynamic ribbing. Multiple finishes provide harmonious contrast, tinting the solid mango charcoal and leaving the marble top a natural hue. A black-finished base elevates the sideboard with round legs to complement the rounded silhouette. A push on the seamlessly integrated doors opens to inner storage to shelves.

## Dining & Occasional

**Large Sideboard** W1450 x H760 x D400mm

Small Sideboard W1000 x H760 x D400mm

Mini Sideboard W650 x H760 x D380mm

Console Table W1000 x H730 x D320mm

Oval Dining Table W2000 x H760 x D900mm