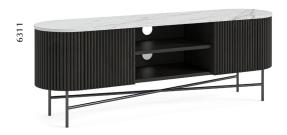

## Dining & Occasional

Small Media Stand W1200 x H510 x D360mm

**Large Media Stand** W1500 x H510 x D360mm

Extra Large Media Stand W1800 x H510 x D360mm

**Cupboard** W400 x H520 x D400mm

Side Table With Door W330 x H450 x D330mm

## Cookes LIFE well furnished

Our range accentuates its racetrack curves with dynamic ribbing. Multiple finishes provide harmonious contrast, tinting the solid mango charcoal and leaving the marble top a natural hue. A black-finished base elevates the sideboard with round legs to complement the rounded silhouette. A push on the seamlessly integrated doors opens to inner storage to shelves.