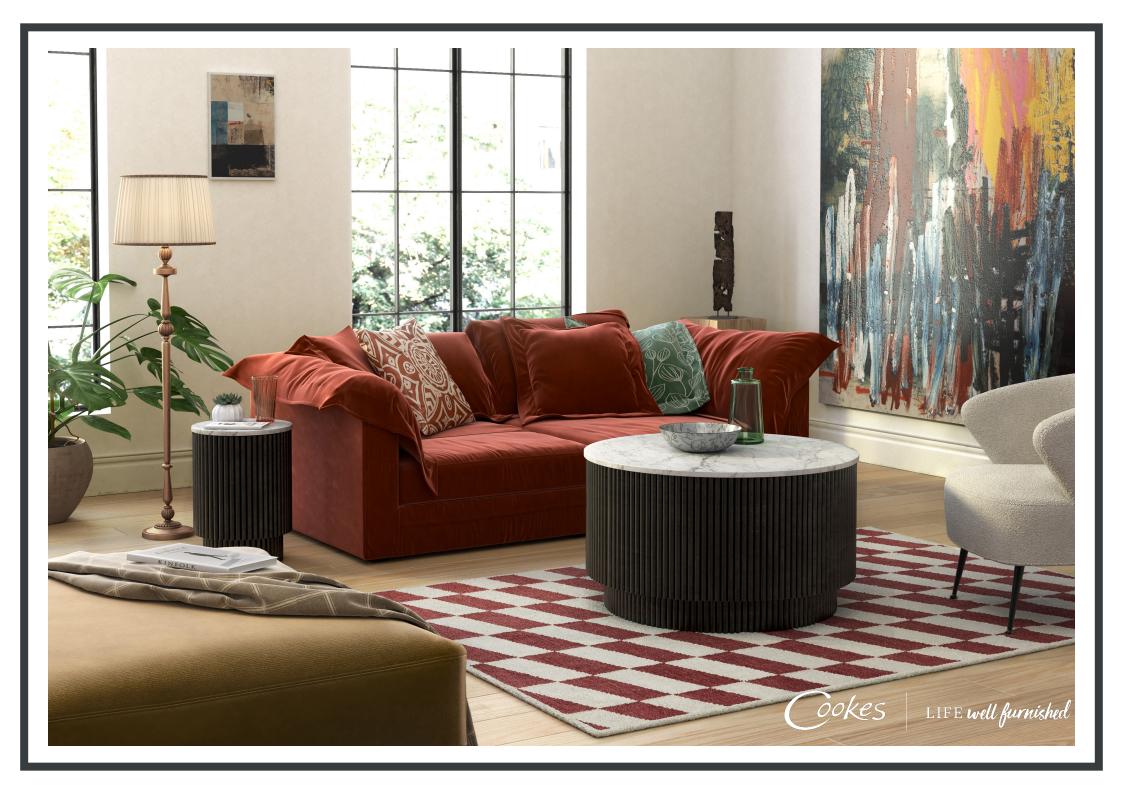

## Cookes | LIFE well furnished

Ravello

The constrasting solid real marble top makes the unit eye catching, hygeinic & incorporates a modern twist to any interior.

A push on the seemlesly integrated doors reveals a solid mango shelf giving the user plenty of storage space. Every Unit has been fitted with soft -closing doors.

The solid mango flutes are delicately hand sanded before being hand stained to create a smooth streamline finish.

The round powdercoated legs complement the rounded silhouett.

Using state of the art machinery, the solid mango is accurately fluted, carefully following the curves of the sideboard.

## Cookes LIFE well furnished

Our range accentuates its racetrack curves with dynamic ribbing. Multiple finishes provide harmonious contrast, tinting the solid mango charcoal and leaving the marble top a natural hue. A black-finished base elevates the sideboard with round legs to complement the rounded silhouette. A push on the seamlessly integrated doors opens to inner storage to shelves.

Coffee Table W800 x H450 x D800mm