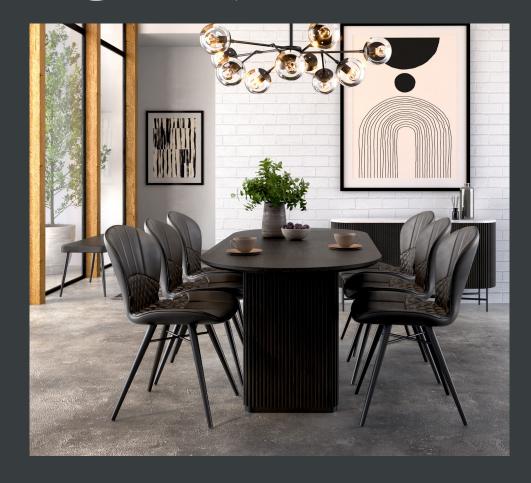

## Dining & Occasional

**Large Sideboard** W1450 x H760 x D400mm

Small Sideboard W1000 x H760 x D400mm

Mini Sideboard W650 x H760 x D380mm

Console Table W1000 x H730 x D320mm

Oval Dining Table W2000 x H760 x D900mm

Oval Dining Table Marble Top W1800 x H760 x D900mm

**Round Dining Table - Marble Top** W1200 x H760 x D1200mm

Amory Dining Chair Mustard - Beige - Dark grey W490 x H880 x D610mm