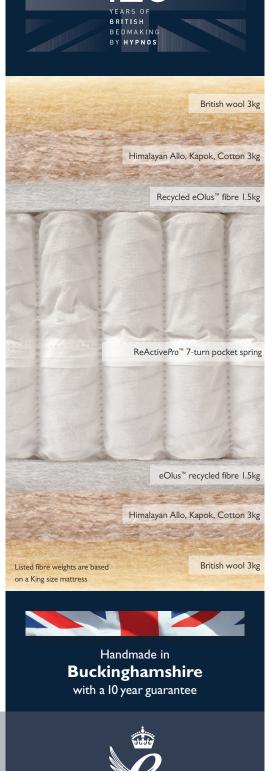

#### MATTRESS TYPE

Seasonal turn – turn and rotate with the seasons. Medium and firmer tensions available. Mattress height 30cm.

#### MATTRESS COVER

Belgian damask Viscose sleep surface that is naturally fire resistant and free of FR chemicals.

SPRING TYPE ReActive**Pro<sup>™</sup> 7-turn** pocket springs with Triple Edge Protection<sup>™</sup>.

SIDE-STITCHING

Hand tailored with three rows of

genuine hand side-stitching.

SUSTAINABLE FILLINGS

traceable to assured farms,

with recycled eOlus<sup>™</sup> fibres.

Layers of certified British Wool

responsibly sourced Himalayan

Allo, silk-like Kapok and Cotton

Protective eco-packaging derived from plants

Hypnos is proud to be certified by the Planet Mark and partner supplier initiatives that support local communities and the environment. Designed to be recycled.