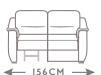

## AVOLA

CODE 64 | LARGE SOFA

CODE 09 SOFA

CODE 05 LOVESEAT

CODE 03 | ARMCHAIR

CODE 40sx 4ldx | LARGE SOFA | CODE 88sx 89dx | SOFA | CODE 38sx 39dx | LOVESEAT I RECLINER LHF/RHF

I RECLINER LHF/RHF

I RECLINER LHF/RHF