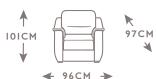

## AVOLA

CODE 64 | LARGE SOFA

CODE 09 SOFA

CODE 05 LOVESEAT

CODE 03 | ARMCHAIR

CODE 40sx 4ldx | LARGE SOFA | CODE 88sx 89dx | SOFA | CODE 38sx 39dx | LOVESEAT I RECLINER LHF/RHF

I RECLINER LHF/RHF

I RECLINER LHF/RHF