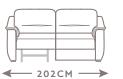

## AVOLA

CODE 64 | LARGE SOFA

CODE 09 SOFA

CODE 05 LOVESEAT

CODE 03 | ARMCHAIR

CODE 40sx 4ldx | LARGE SOFA | CODE 88sx 89dx | SOFA | CODE 38sx 39dx | LOVESEAT I RECLINER LHF/RHF

I RECLINER LHF/RHF

I RECLINER LHF/RHF