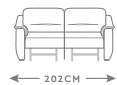

## AVOLA

CODE 64 | LARGE SOFA

CODE 09 SOFA

CODE 05 LOVESEAT

CODE 03 | ARMCHAIR

CODE 40sx 4ldx | LARGE SOFA | CODE 88sx 89dx | SOFA | CODE 38sx 39dx | LOVESEAT I RECLINER LHF/RHF

I RECLINER LHF/RHF

I RECLINER LHF/RHF