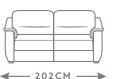

## AVOLA

CODE 64 | LARGE SOFA

CODE 09 SOFA

CODE 05 LOVESEAT

CODE 03 | ARMCHAIR

CODE 40sx 4ldx | LARGE SOFA | CODE 88sx 89dx | SOFA | CODE 38sx 39dx | LOVESEAT I RECLINER LHF/RHF

I RECLINER LHF/RHF

I RECLINER LHF/RHF