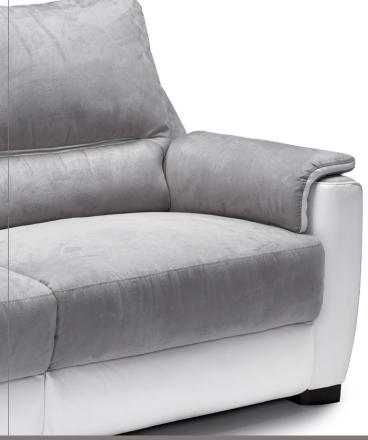

## AVOLA

CODE 64 | LARGE SOFA

CODE 09 SOFA

CODE 05 LOVESEAT

CODE 03 | ARMCHAIR

CODE 40sx 4ldx | LARGE SOFA | CODE 88sx 89dx | SOFA | CODE 38sx 39dx | LOVESEAT I RECLINER LHF/RHF

I RECLINER LHF/RHF

I RECLINER LHF/RHF

SEAT CUSHIONS: stress-resistant polyurethane VITA foam covered with Dacron hollow soft polyester

fiber. BACK CUSHIONS: Fiber.

ARMS: stress-resistant polyurethane VITA foam covered with Dacron hollow soft polyester fiber.