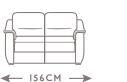

## AVOLA

CODE 64 | LARGE SOFA

CODE 09 SOFA

CODE 05 LOVESEAT

CODE 03 | ARMCHAIR

CODE 40sx 4ldx | LARGE SOFA | CODE 88sx 89dx | SOFA | CODE 38sx 39dx | LOVESEAT I RECLINER LHF/RHF

I RECLINER LHF/RHF

I RECLINER LHF/RHF