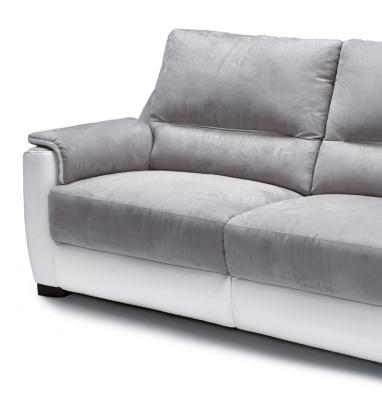

## AVOLA

CODE 64 | LARGE SOFA

CODE 09 SOFA

CODE 05 LOVESEAT

CODE 03 | ARMCHAIR

CODE 40sx 4ldx | LARGE SOFA | CODE 88sx 89dx | SOFA | CODE 38sx 39dx | LOVESEAT I RECLINER LHF/RHF

I RECLINER LHF/RHF

I RECLINER LHF/RHF

SEAT CUSHIONS: stress-resistant polyurethane VITA foam covered with Dacron hollow soft polyester

fiber. BACK CUSHIONS: Fiber.

ARMS: stress-resistant polyurethane VITA foam covered with Dacron hollow soft polyester fiber.