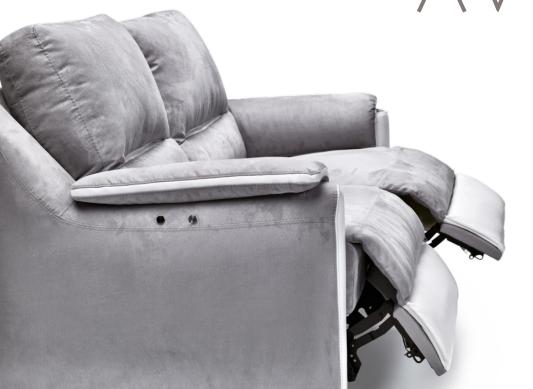

CODE 36 RECLINER CHAIR

CODE 37 | LARGE SOFA W/2 RECLINERS

CODE 90 | SOFA W/2 RECLINERS

CODE 42 LOVESEAT W/ 2 RÉCLINERS

**SPECIFICHE TECNICHE**\_TECHNICAL SPECIFICATIONS

PADDING: stress-resistant polyurethane foam available in different densities.

FEET: Wood (h. 5 cm).

MECHANISM: manual and electric recliner.

CARCASS: spruce, chipboard and multilayers panels.

SPRINGING: polypropylene and natural elastic belts on back and on nosag on seats.

OOKES | LIFE well furnished