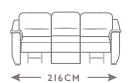

## AVOLA

CODE 64 | LARGE SOFA

CODE 09 SOFA

CODE 05 LOVESEAT

CODE 03 | ARMCHAIR

CODE 40sx 4ldx | LARGE SOFA | CODE 88sx 89dx | SOFA | CODE 38sx 39dx | LOVESEAT I RECLINER LHF/RHF

I RECLINER LHF/RHF

I RECLINER LHF/RHF