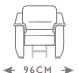

## AVOLA

CODE 64 | LARGE SOFA

CODE 09 SOFA

CODE 05 LOVESEAT

CODE 03 | ARMCHAIR

CODE 40sx 4ldx | LARGE SOFA | CODE 88sx 89dx | SOFA | CODE 38sx 39dx | LOVESEAT I RECLINER LHF/RHF

I RECLINER LHF/RHF

I RECLINER LHF/RHF