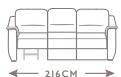

## AVOLA

CODE 64 | LARGE SOFA

CODE 09 SOFA

CODE 05 LOVESEAT

CODE 03 | ARMCHAIR

CODE 40sx 4ldx | LARGE SOFA | CODE 88sx 89dx | SOFA | CODE 38sx 39dx | LOVESEAT I RECLINER LHF/RHF

I RECLINER LHF/RHF

I RECLINER LHF/RHF