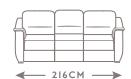

## AVOLA

CODE 64 | LARGE SOFA

CODE 09 SOFA

CODE 05 LOVESEAT

CODE 03 | ARMCHAIR

CODE 40sx 4ldx | LARGE SOFA | CODE 88sx 89dx | SOFA | CODE 38sx 39dx | LOVESEAT I RECLINER LHF/RHF

I RECLINER LHF/RHF

I RECLINER LHF/RHF