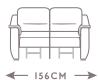

## AVOLA

CODE 64 | LARGE SOFA

CODE 09 SOFA

CODE 05 LOVESEAT

CODE 03 | ARMCHAIR

CODE 40sx 4ldx | LARGE SOFA | CODE 88sx 89dx | SOFA | CODE 38sx 39dx | LOVESEAT I RECLINER LHF/RHF

I RECLINER LHF/RHF

I RECLINER LHF/RHF