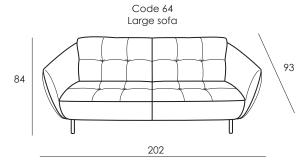

## Seat width: 84 cm

Seat width: 74 cm

Seat width: 64 cm

PI5080CANNAFUCILE

Depth + Seat Height