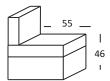

## Seat width: 84 cm

Seat width: 74 cm

Seat width: 64 cm

PI5080CANNAFUCILE

Depth + Seat Height