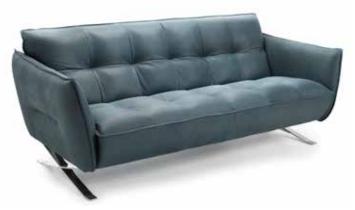

## Model 5080 SEVILLE

**CARCASS:** spruce, chipboard and multilayer panels

SPRINGING: polypropylene and natural elastic belts on back and rings on seats

**PADDING:** stress-resistant poldensities

**SEAT CUSHIONS:** stress-resistant polyurethane density 35SCMHR covered with Dacron hollow soft polyester fibre **BACK CUSHIONS:** stress-resistant polyurethane density 30SCMHR covered with Dacron hollow soft polyester fibre

ARMS: stress-resistant polyurethane density 30SCMHR covered with Dacron hollow soft polyester fibre

METAL FEET: h 18cm Crhome or Titanium