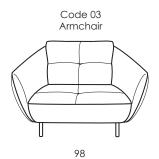

## Model 5080 SEVILLE

**CARCASS:** spruce, chipboard and multilayer panels

SPRINGING: polypropylene and natural elastic belts on back and rings on seats

**PADDING:** stress-resistant poldensities

**SEAT CUSHIONS:** stress-resistant polyurethane density 35SCMHR covered with Dacron hollow soft polyester fibre **BACK CUSHIONS:** stress-resistant polyurethane density 30SCMHR covered with Dacron hollow soft polyester fibre

ARMS: stress-resistant polyurethane density 30SCMHR covered with Dacron hollow soft polyester fibre

METAL FEET: h 18cm Crhome or Titanium

## Seat width: 84 cm

Seat width: 74 cm

Seat width: 64 cm

PI5080CANNAFUCILE

Depth + Seat Height