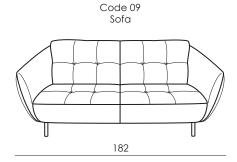

## Seat width: 84 cm

Seat width: 74 cm

Seat width: 64 cm

PI5080CANNAFUCILE

Depth + Seat Height