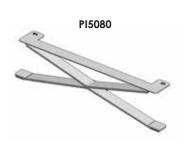

## Seat width: 84 cm

Seat width: 74 cm

Seat width: 64 cm

PI5080CANNAFUCILE

Depth + Seat Height