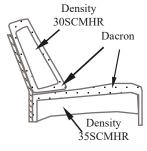

## Model 5080 SEVILLE

**CARCASS:** spruce, chipboard and multilayer panels

SPRINGING: polypropylene and natural elastic belts on back and rings on seats

**PADDING:** stress-resistant poldensities

**SEAT CUSHIONS:** stress-resistant polyurethane density 35SCMHR covered with Dacron hollow soft polyester fibre **BACK CUSHIONS:** stress-resistant polyurethane density 30SCMHR covered with Dacron hollow soft polyester fibre

ARMS: stress-resistant polyurethane density 30SCMHR covered with Dacron hollow soft polyester fibre

METAL FEET: h 18cm Crhome or Titanium