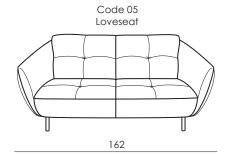

## Seat width: 84 cm

Seat width: 74 cm

Seat width: 64 cm

PI5080CANNAFUCILE

Depth + Seat Height