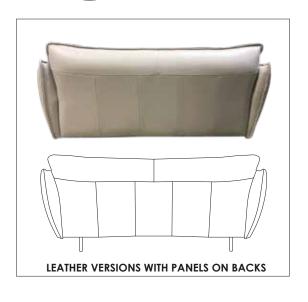

## Model 5080 SEVILLE

**CARCASS:** spruce, chipboard and multilayer panels

SPRINGING: polypropylene and natural elastic belts on back and rings on seats

**PADDING:** stress-resistant poldensities

**SEAT CUSHIONS:** stress-resistant polyurethane density 35SCMHR covered with Dacron hollow soft polyester fibre **BACK CUSHIONS:** stress-resistant polyurethane density 30SCMHR covered with Dacron hollow soft polyester fibre

ARMS: stress-resistant polyurethane density 30SCMHR covered with Dacron hollow soft polyester fibre

METAL FEET: h 18cm Crhome or Titanium