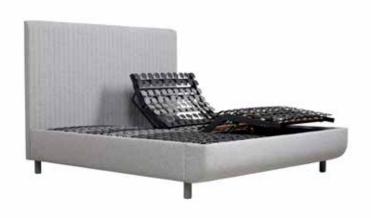

## TEMPUR ARC™ ADJUSTABLE

Transform your sleep experience with a TEMPUR Arc™ Adjustable bed base – letting you find your most comfortable position for relaxing and sleeping at the touch of a button. Elevate your head and legs to ease pressure on your back, help improve blood circulation, and feel almost weightless.

## **DISC BED BASE**

To personalise your sleep even more, a TEMPUR Arc™ Disc bed base offers a more precise level of comfort and support. Discs in the bed frame flex with your body, adjusting to your individual shape and movement. These discs can also be arranged to fit your individual preference in softer and firmer zones for an even more customised sleeping surface. Openings between the discs ensure the right level of airflow for mattress ventilation. And to further match your comfort needs, disc bed bases are available in both adjustable and static.