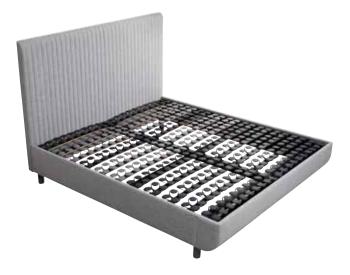

## **DISC BED BASE**

To personalise your sleep even more, a TEMPUR Arc<sup>™</sup> Disc bed base offers a more precise level of comfort and support. Discs in the bed frame flex with your body, adjusting to your individual shape and movement. These discs can also be arranged to fit your individual preference in softer and firmer zones for an even more customised sleeping surface. Openings between the discs ensure the right level of airflow for mattress ventilation. And to further match your comfort needs, disc bed bases are available in both adjustable and static.