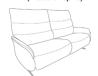

# 2.5 seater sofa with **Cumuly function**

also available with electric motor W: 160 x D: 90 x H: 107 cm