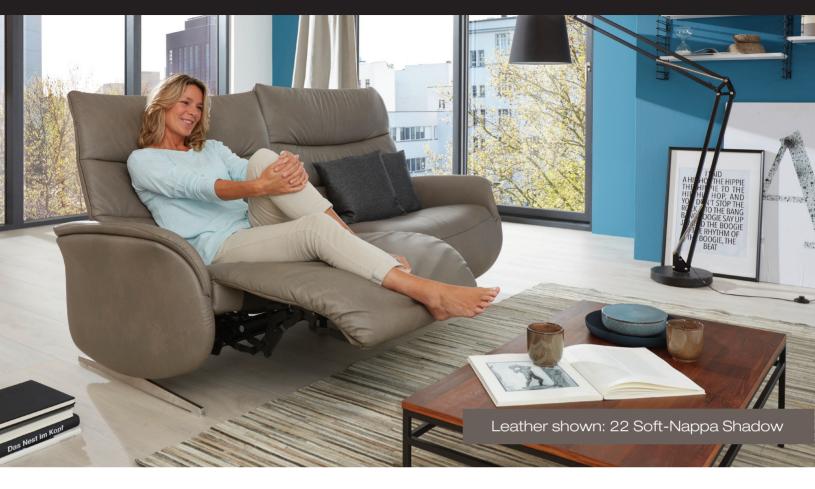

- Cumuly function sofas available with 2 recliner options: Manual seat / gas sprung back or 3 x electric motor
- Two seat option soft or medium
- Wide choice of leather colours / quality and fabric
- Feet: metal runners in stainless steel look or powder coated anthracite
- Wall-Free function with seat inclination available on range 4081
- Individually adjustable headrests on recliner sofas
- Curved sofa wooden table in beech 43
- Matching recliner chair available Azure recliner 8951
- Upgrade your sofas from manual to power optional extra. 3 separate motors for foot, head and backrest. Battery power pack option also available

# 2.5 seater sofa with **Cumuly function**

also available with electric motor W: 160 x D: 90 x H: 107 cm