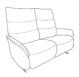

#### **Curved sofa with Cumuly function**

also available with electric motor W: 202 x D: 102 x H: 107 cm