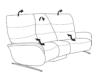

## 3 seater sofa with **Cumuly function**

(2 seater optic)

also available with electric motor W: 197 x D: 90 x H: 107 cm