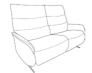

#### 2 seater sofa with **Cumuly function**

also available with electric motor W: 140 x D: 90 x H: 107 cm