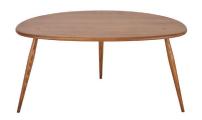

## 7353 PEBBLE COFFEE TABLE

The fluid curves and tapered legs of the 'pebble' nest of tables, has inspired a new coffee table. A larger version of these tables it offers a simple and distinctive design, that reflect the design heritage of this piece.