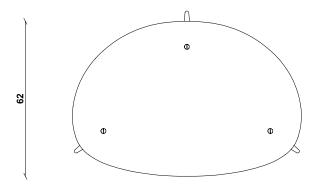

## PRODUCT DIMENSIONS

Width: 91cm Depth: 66cm Height: 44cm

## 7353 PEBBLE COFFEE TABLE

TECHNICAL DRAWING - All dimensions in CM