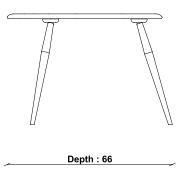

## PRODUCT DIMENSIONS

Width: 91cm Depth: 66cm Height: 44cm

## 7353 PEBBLE COFFEE TABLE

TECHNICAL DRAWING - All dimensions in CM