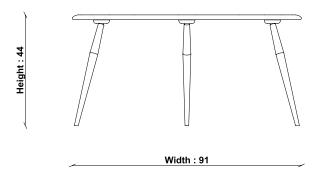

## PRODUCT DIMENSIONS

Width: 91cm Depth: 66cm Height: 44cm

## 7353 PEBBLE COFFEE TABLE

TECHNICAL DRAWING - All dimensions in CM