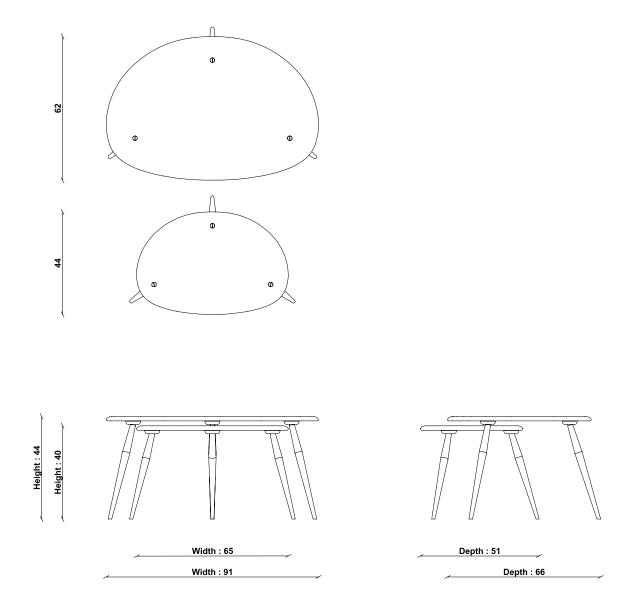

ercol

UK

PRODUCT DIMENSIONS Width: 91cm

Depth: 66cm Height: 44cm

ASSEMBLY Fully assembled

## 7356 PEBBLE COFFEE TABLE NEST

TECHNICAL DRAWING - All dimensions in CM

ercol