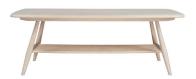

## 7459 ERCOL COFFEE TABLE

This coffee table has a smooth organic shaped surfaced with the added detail of individually shaped spindles that construct the lower shelf, handy storage area for books and magazines. This table can be finished in your choice from a range of lacquer finishes that both protects the timber, whilst enabling you to choose the look to match your style and decor.