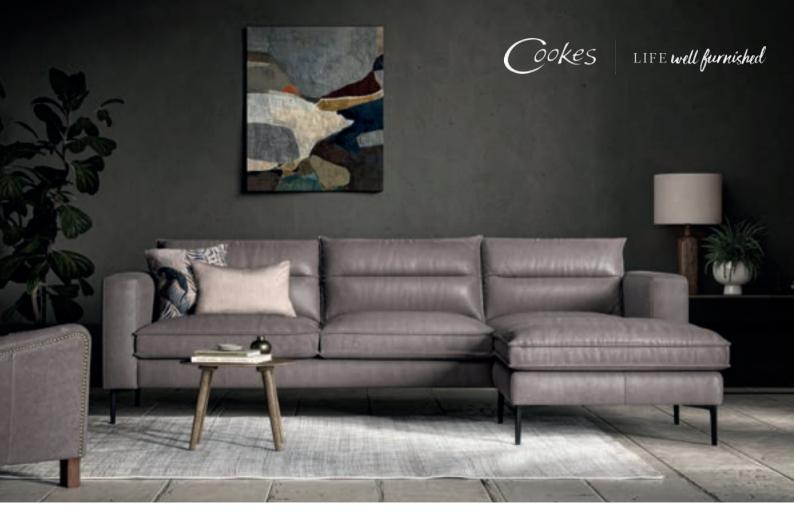

Cool, calm, and collected, the Parker brings a sleek sophistication to any home. A streamlined modern aesthetic pairs with extreme comfort, clean lines, and neat detailing. Sink in or proudly perch.

\*all dimensions are approximate, please allow a tolerance of +/- 3cm