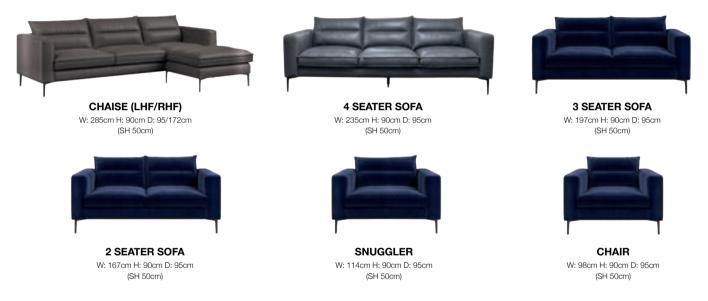

Cool, calm, and collected, the Parker brings a sleek sophistication to any home. A streamlined modern aesthetic pairs with extreme comfort, clean lines, and neat detailing. Sink in or proudly perch.

\*all dimensions are approximate, please allow a tolerance of +/- 3cm