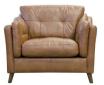

SNUGGLER CHAIR SHOWN IN TOTE TOBACCO W: 130cm H: 85cm D: 98cm

STANDARD CHAIR SHOWN IN TOTE TOBACCO W: 109cm H: 85cm D: 98cm

FOOTSTOOL SHOWN IN TOTE TOBACCO W: 70cm H: 46cm D: 60cm

LHF = LEFT HAND FACING | RHF = RIGHT HAND FACING \*all dimensions are approximate, please allow a tolerance of +/- 3cm