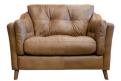

SNUGGLER CHAIR SHOWN IN TOTE TOBACCO W: 130cm H: 85cm D: 98cm

STANDARD CHAIR SHOWN IN TOTE TOBACCO W: 109cm H: 85cm D: 98cm

FOOTSTOOL SHOWN IN TOTE TOBACCO W: 70cm H: 46cm D: 60cm

LHF = LEFT HAND FACING | RHF = RIGHT HAND FACING \*all dimensions are approximate, please allow a tolerance of +/- 3cm