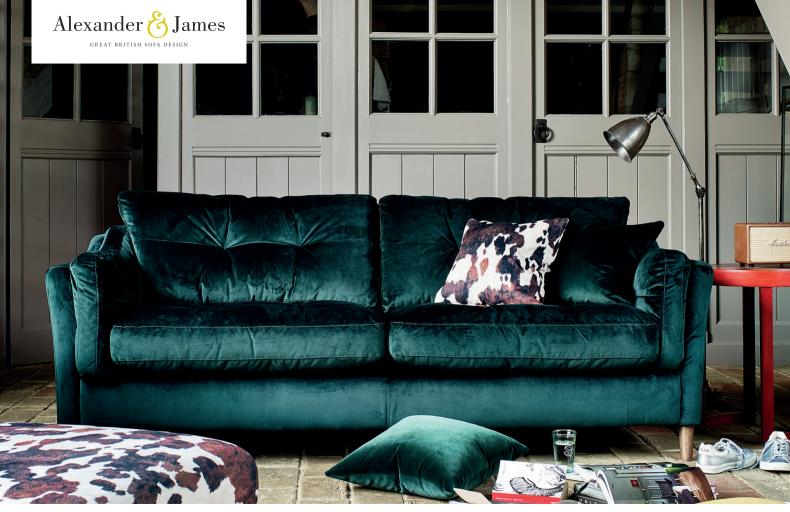

SADDLER MAXI SOFA SHOWN IN PLUSH HONEYCREEPER WITH WEATHERED OAK WOOD FEET

Ookes | LIFE well furnished

Soft slouchy design classic with squidgy arm pads and pin tuck detailing for added bounce. Looks great in A&J natural buttery leathers.