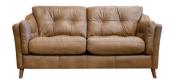

LHF CHAISE SOFA SHOWN IN TOTE TOBACCO W: 253cm H: 85cm D: 156cm

RHF CHAISE SOFA SHOWN IN TOTE TOBACCO W: 253cm H: 85cm D: 156cm

MAXI SOFA SHOWN IN TOTE TOBACCO W: 220cm H: 85cm D: 98cm

MIDI SOFA SHOWN IN TOTE TOBACCO W: 179cm H: 85cm D: 98cm