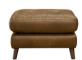

SNUGGLER CHAIR SHOWN IN TOTE TOBACCO W: 130cm H: 85cm D: 98cm

STANDARD CHAIR SHOWN IN TOTE TOBACCO W: 109cm H: 85cm D: 98cm

FOOTSTOOL SHOWN IN TOTE TOBACCO W: 70cm H: 46cm D: 60cm

LHF = LEFT HAND FACING | RHF = RIGHT HAND FACING \*all dimensions are approximate, please allow a tolerance of +/- 3cm