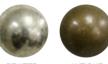

Cokes | LIFE well furnished



THEO CHAIR SHOWN IN PLUSH SLATE WITH DARK WOOD FEET





Our new Theo sofa is the perfect accompaniment to a tea for two. Invite a friend with our grand high backed chair and lounge in style. Available in a variety of fabrics and leathers.



SHOWN IN CAL TAN

THE THEO SOFA W: 150cm H: 96cm D: 97cm



SHOWN IN CAL TAN



SHOWN IN CAL VINTAGE

THE THEO CHAIR W: 93cm H: 96cm D: 97cm



SHOWN IN PLUSH ASPHALT

SHOWN IN PLUSH TURMERIC

PRODUCT INFORMATION

COVER OPTIONS Available in Full Leather or Full Fabric

## FOOT OPTIONS Available in two wood colours:



DARK WOOD

## OAK STUD OPTIONS

Available in two colour options:



PEWTER ANTIQUE

## HOW TO ORDER YOUR SOFA

1. Choose between Full Leather or Full Fabric

2. Select leather from The Leather Collection, or fabric from the Book of Plains or Book of Patterns

3. Decide between Antique or Pewter Studs

4. Pick either Weathered Oak or Dark Wood Feet

Sofas are hand crafted and made to order from the finest materials, sourced from around the world. Our leathers are natural, have character and age beautifully. All our solid hardwood comes from sustainable forests and our shapely legs are hand turned and polished to perfection. Fillings are super soft, mixing feather, foam and fibre. We test to the highest British standards, (including our own A&J bottom test!)

OOKES | LIFE well furnished

Insanely comfortable sofas. Unwind - British style...

\*all dimensio