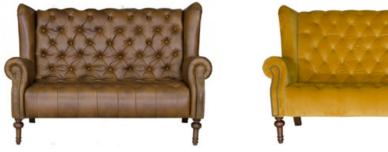

SHOWN IN CAL TAN

THE THEO SOFA W: 150cm H: 96cm D: 97cm

SHOWN IN CAL TAN

SHOWN IN CAL VINTAGE

THE THEO CHAIR W: 93cm H: 96cm D: 97cm

SHOWN IN PLUSH ASPHALT

SHOWN IN PLUSH TURMERIC

PRODUCT INFORMATION