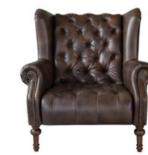

SHOWN IN CAL TAN

THE THEO SOFA W: 150cm H: 96cm D: 97cm

SHOWN IN CAL TAN

SHOWN IN CAL VINTAGE

THE THEO CHAIR W: 93cm H: 96cm D: 97cm

SHOWN IN PLUSH ASPHALT

SHOWN IN PLUSH TURMERIC

PRODUCT INFORMATION