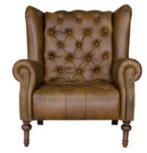

SHOWN IN CAL TAN

THE THEO SOFA W: 150cm H: 96cm D: 97cm

SHOWN IN CAL TAN

SHOWN IN CAL VINTAGE

THE THEO CHAIR W: 93cm H: 96cm D: 97cm

SHOWN IN PLUSH ASPHALT

SHOWN IN PLUSH TURMERIC

PRODUCT INFORMATION