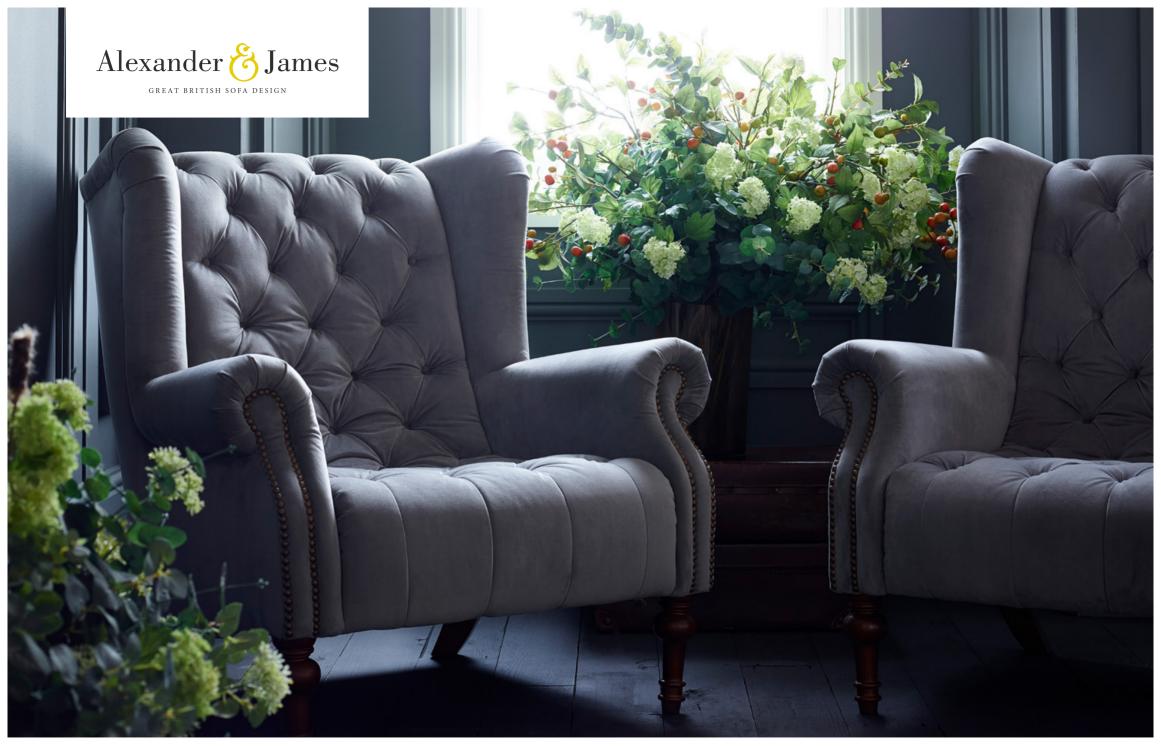

Cokes | LIFE well furnished

THEO CHAIR SHOWN IN PLUSH SLATE WITH DARK WOOD FEET

Our new Theo sofa is the perfect accompaniment to a tea for two. Invite a friend with our grand high backed chair and lounge in style. Available in a variety of fabrics and leathers.

SHOWN IN CAL TAN

THE THEO SOFA W: 150cm H: 96cm D: 97cm

SHOWN IN CAL TAN

SHOWN IN CAL VINTAGE

THE THEO CHAIR W: 93cm H: 96cm D: 97cm

SHOWN IN PLUSH ASPHALT

SHOWN IN PLUSH TURMERIC

PRODUCT INFORMATION