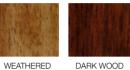

## FOOT OPTIONS Available in two wood colours:

DARK WOOD

4. Pick either Weathered Oak or Dark Wood Feet

Sofas are hand crafted and made to order from the finest materials, sourced from around the world. Our leathers are natural, have character and age beautifully. All our solid hardwood comes from sustainable forests and our shapely legs are hand turned and polished to perfection. Fillings are super soft, mixing feather, foam and fibre. We test to the highest British standards, (including our own A&J bottom test!)