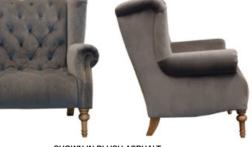

Cokes | LIFE well furnished

THEO CHAIR SHOWN IN PLUSH SLATE WITH DARK WOOD FEET

Our new Theo sofa is the perfect accompaniment to a tea for two. Invite a friend with our grand high backed chair and lounge in style. Available in a variety of fabrics and leathers.

SHOWN IN CAL TAN

THE THEO SOFA W: 150cm H: 96cm D: 97cm

SHOWN IN CAL TAN

SHOWN IN CAL VINTAGE

THE THEO CHAIR W: 93cm H: 96cm D: 97cm

SHOWN IN PLUSH ASPHALT

SHOWN IN PLUSH TURMERIC

PRODUCT INFORMATION