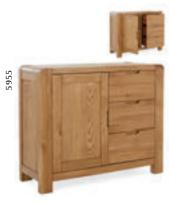

Console Table W1000 x H780 x D400mm

**Large Sideboard** W1400 x H800 x D400mm

Small Sideboard W985 x H800 x D400mm