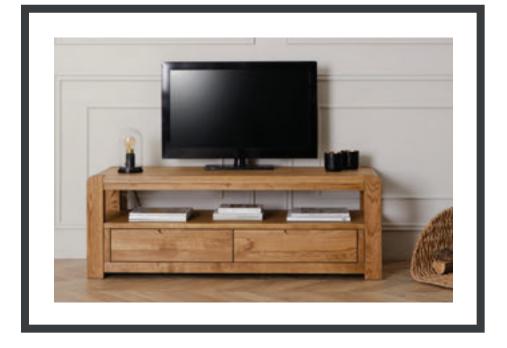

## Dining & Occasional

Nest Of Table W500 x H550 x D400mm

Small TV Unit W1100 x H490 x D450mm

Coffee Table W1150 x H500 x D550mm

Large TV Unit W1400 x H490 x D450mm

**Tower Unit** W600 x H1420 x D450mm

**Display Unit** W880 x H1900 x D400mm