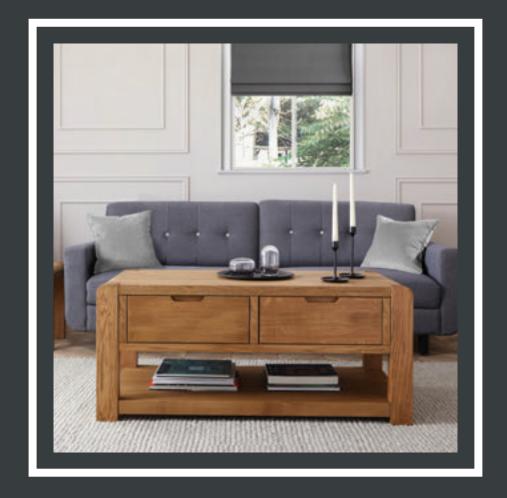

## Dining & Occasional

Nest Of Table W500 x H550 x D400mm

Small TV Unit W1100 x H490 x D450mm

Coffee Table W1150 x H500 x D550mm

Large TV Unit W1400 x H490 x D450mm

**Tower Unit** W600 x H1420 x D450mm

**Display Unit** W880 x H1900 x D400mm