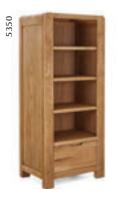

## Dining & Occasional

Nest Of Table W500 x H550 x D400mm

Small TV Unit W1100 x H490 x D450mm

Coffee Table W1150 x H500 x D550mm

Large TV Unit W1400 x H490 x D450mm

**Tower Unit** W600 x H1420 x D450mm

**Display Unit** W880 x H1900 x D400mm