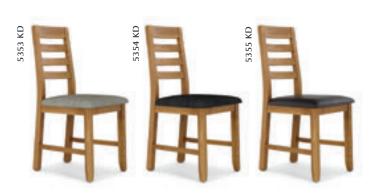

## Dining & Occasional

Ext. Dining Table
W1600/2100 x H770 x D900mm

W1350/1750 x H770 x D800mm

**Dining Chair** Victoria linen - Victoria steel - Brown PU W435 x H950 x D515mm

**Set Of 3 Cushions** *Victoria linen - Victoria steel* W350 x H60 x D395mm