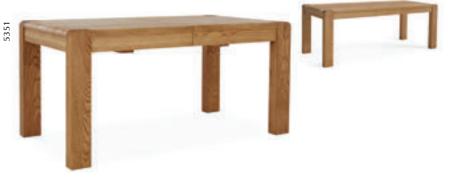

## Dining & Occasional

Ext. Dining Table
W1600/2100 x H770 x D900mm

W1350/1750 x H770 x D800mm

**Dining Chair** Victoria linen - Victoria steel - Brown PU W435 x H950 x D515mm

**Set Of 3 Cushions** *Victoria linen - Victoria steel* W350 x H60 x D395mm