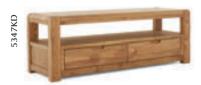

## Dining & Occasional

Nest Of Table W500 x H550 x D400mm

Small TV Unit W1100 x H490 x D450mm

Coffee Table W1150 x H500 x D550mm

Large TV Unit W1400 x H490 x D450mm

**Tower Unit** W600 x H1420 x D450mm

**Display Unit** W880 x H1900 x D400mm