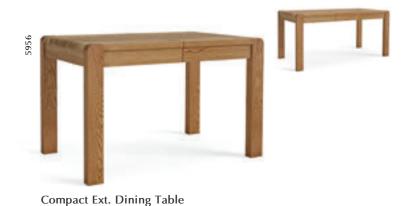

## Dining & Occasional

Ext. Dining Table
W1600/2100 x H770 x D900mm

W1350/1750 x H770 x D800mm

**Dining Chair** Victoria linen - Victoria steel - Brown PU W435 x H950 x D515mm

**Set Of 3 Cushions** *Victoria linen - Victoria steel* W350 x H60 x D395mm