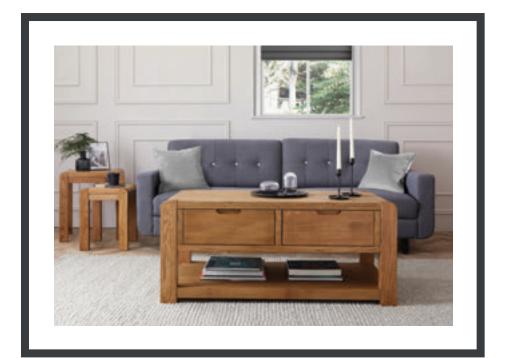

## Dining & Occasional

Nest Of Table W500 x H550 x D400mm

Small TV Unit W1100 x H490 x D450mm

Coffee Table W1150 x H500 x D550mm

Large TV Unit W1400 x H490 x D450mm

**Tower Unit** W600 x H1420 x D450mm

**Display Unit** W880 x H1900 x D400mm