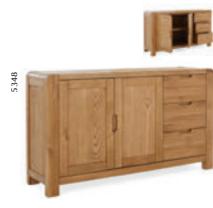

Console Table W1000 x H780 x D400mm

**Large Sideboard** W1400 x H800 x D400mm

Small Sideboard W985 x H800 x D400mm