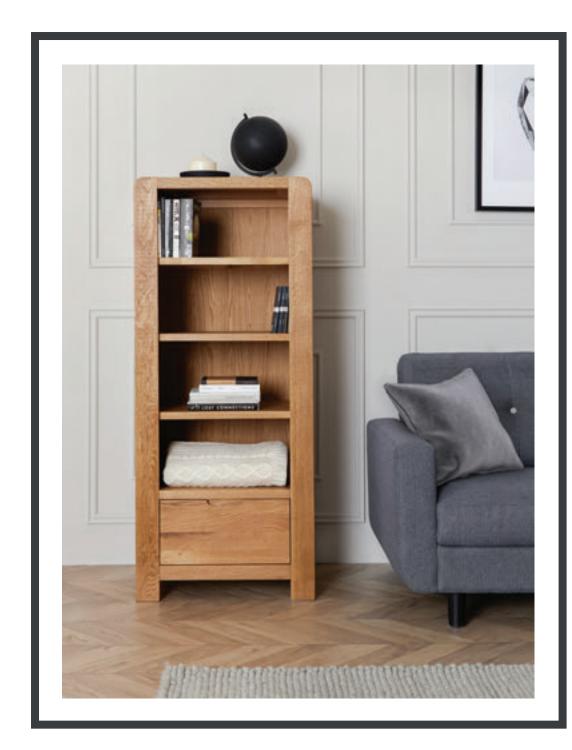

## Dining & Occasional

Nest Of Table W500 x H550 x D400mm

Small TV Unit W1100 x H490 x D450mm

Coffee Table W1150 x H500 x D550mm

Large TV Unit W1400 x H490 x D450mm

**Tower Unit** W600 x H1420 x D450mm

**Display Unit** W880 x H1900 x D400mm