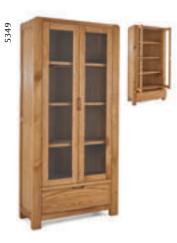

## Dining & Occasional

Nest Of Table W500 x H550 x D400mm

Small TV Unit W1100 x H490 x D450mm

Coffee Table W1150 x H500 x D550mm

Large TV Unit W1400 x H490 x D450mm

**Tower Unit** W600 x H1420 x D450mm

**Display Unit** W880 x H1900 x D400mm