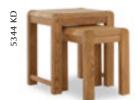

## Dining & Occasional

Nest Of Table W500 x H550 x D400mm

Small TV Unit W1100 x H490 x D450mm

Coffee Table W1150 x H500 x D550mm

Large TV Unit W1400 x H490 x D450mm

**Tower Unit** W600 x H1420 x D450mm

**Display Unit** W880 x H1900 x D400mm