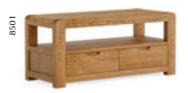

## Dining & Occasional

Nest Of Table W500 x H550 x D400mm

Small TV Unit W1100 x H490 x D450mm

Coffee Table W1150 x H500 x D550mm

Large TV Unit W1400 x H490 x D450mm

**Tower Unit** W600 x H1420 x D450mm

**Display Unit** W880 x H1900 x D400mm