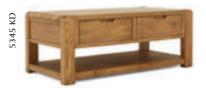

## Dining & Occasional

Nest Of Table W500 x H550 x D400mm

Small TV Unit W1100 x H490 x D450mm

Coffee Table W1150 x H500 x D550mm

Large TV Unit W1400 x H490 x D450mm

**Tower Unit** W600 x H1420 x D450mm

**Display Unit** W880 x H1900 x D400mm