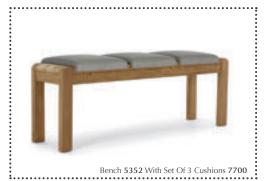

## Dining & Occasional

Ext. Dining Table
W1600/2100 x H770 x D900mm

W1350/1750 x H770 x D800mm

**Dining Chair** Victoria linen - Victoria steel - Brown PU W435 x H950 x D515mm

**Set Of 3 Cushions** *Victoria linen - Victoria steel* W350 x H60 x D395mm

**Large Bench** W1300 x H460 x D350mm

Bayonne is beautifully made from solid Oak and Oak veneers and finished in a natural oil. The collection showcases many unique features including inset handles, soft rounded corners and exaggerated exposed wood grain. Bayonne offers two sized dining tables that can be paired with either the large or small sideboard. Bergen bedroom will be a fantastic addition.