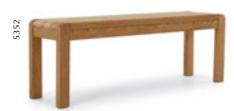

**Large Bench** W1300 x H460 x D350mm

Bayonne is beautifully made from solid Oak and Oak veneers and finished in a natural oil. The collection showcases many unique features including inset handles, soft rounded corners and exaggerated exposed wood grain. Bayonne offers two sized dining tables that can be paired with either the large or small sideboard. Bergen bedroom will be a fantastic addition.