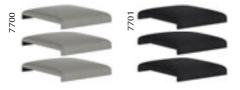

## Dining & Occasional

Ext. Dining Table
W1600/2100 x H770 x D900mm

W1350/1750 x H770 x D800mm

**Dining Chair** Victoria linen - Victoria steel - Brown PU W435 x H950 x D515mm

**Set Of 3 Cushions** *Victoria linen - Victoria steel* W350 x H60 x D395mm