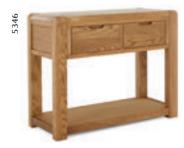

Console Table W1000 x H780 x D400mm

**Large Sideboard** W1400 x H800 x D400mm

Small Sideboard W985 x H800 x D400mm