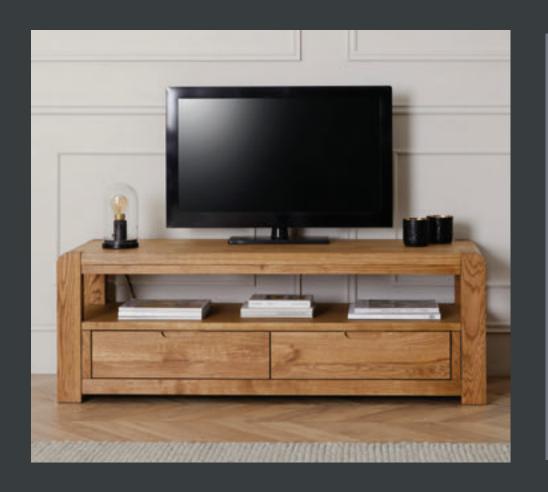

## Dining & Occasional

Nest Of Table W500 x H550 x D400mm

Small TV Unit W1100 x H490 x D450mm

Coffee Table W1150 x H500 x D550mm

Large TV Unit W1400 x H490 x D450mm

**Tower Unit** W600 x H1420 x D450mm

**Display Unit** W880 x H1900 x D400mm