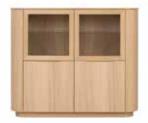

**Highboard Glass** 

no 170141 no 170140 w/light

2 glass doors and 2 wood doors. 2 glass shelves and 4 wood shelves.

L 139 W 46 H 116 cm

Highboard

no 170142

4 doors and 3 long shelves behind doors.

L 139 W 46 H 116 cm