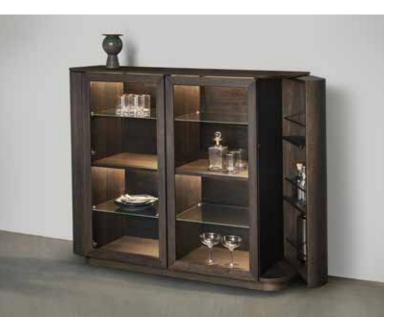

The Collum sideboards, highboards and display cabinets represent a comprehensive range of cabinets in a soft organic design. All cabinets have a drinks/storage compartment on both sides with curved wooden doors fitted with a magnetic catch. The plinth of the cabinets is with adjustable feet. All doors and drawers are with soft-closing and the glass doors with push-release. The glass cabinets can be ordered with LED lights with sensor and dimmer.

All cabinets are also beautifully veneered at the back, which means they can be free standing.