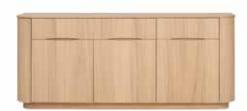

#### Sideboard

no 170196

2 drawers and 3 doors. 1 long shelf in left side and 1 short shelf in right side.

L 192 W 46 H 80 cm

#### Sideboard

no 170197

3 doors. 2 long shelves in left side and 2 sho rt shelves in right side.

L 192 W 46 H 80 cm