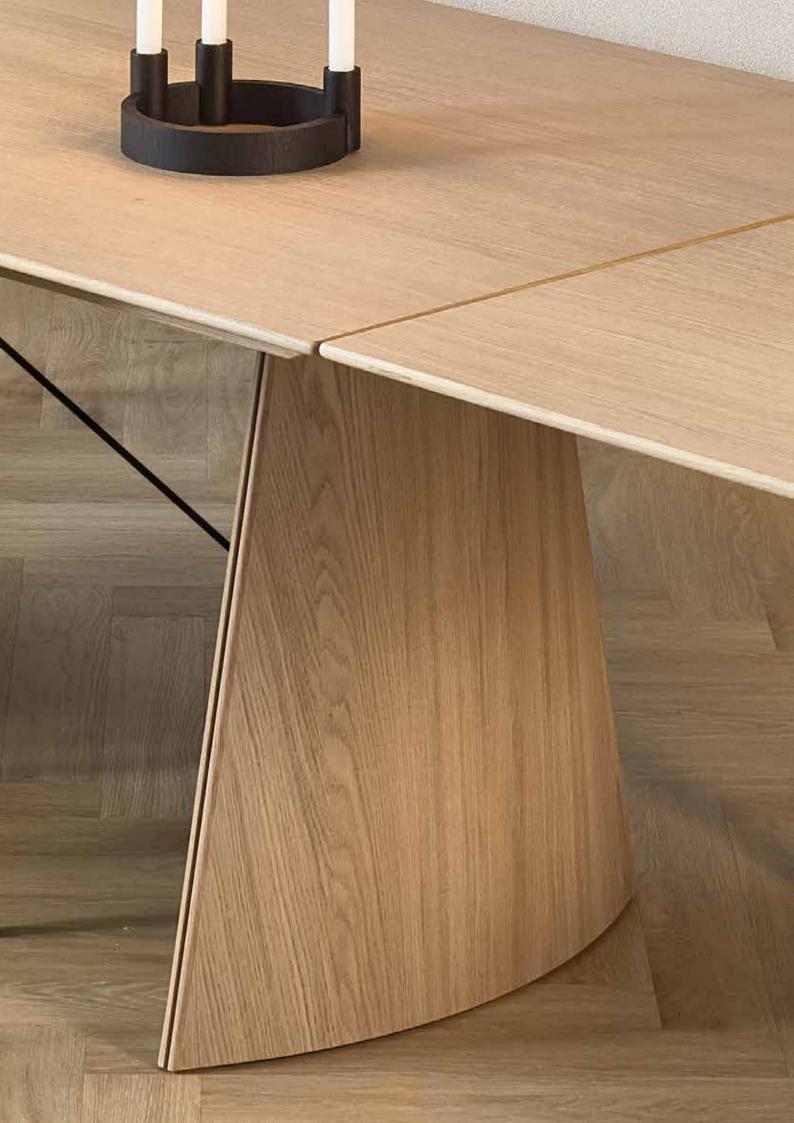

## Collum collection

designed by Morten Svendsen

The rectangular Collum table with its nicely curved column bases is an iconic design second to none. The fixed tabletop with solid edges has a smart integrated storage facility for extension leaves at each end and can be ordered with one or two extension leaves matching the tabletop.

The table have integrated storage for the leaves at each end.

Collum collection, Artus chair in light oak.