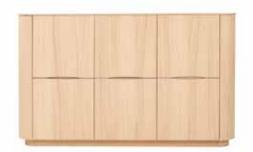

#### Highboard

no 170195

6 doors. 1 long and 2 short shelves in left side. 3 short shelves in right side.

L 192 W 46 H 116 cm

#### Sideboard

no 170196

2 drawers and 3 doors. 1 long shelf in left side and 1 short shelf in right side.

L 192 W 46 H 80 cm

#### Sideboard

no 170197

3 doors. 2 long shelves in left side and 2 sho rt shelves in right side.

L 192 W 46 H 80 cm