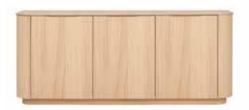

#### Sideboard

no 170144

2 doors. 2 long shelves behind doors.

L 139 W 46 H 80 cm

#### Sideboard

no 170197

3 doors. 2 long shelves in left side and 2 sho rt shelves in right side.

L 192 W 46 H 80 cm