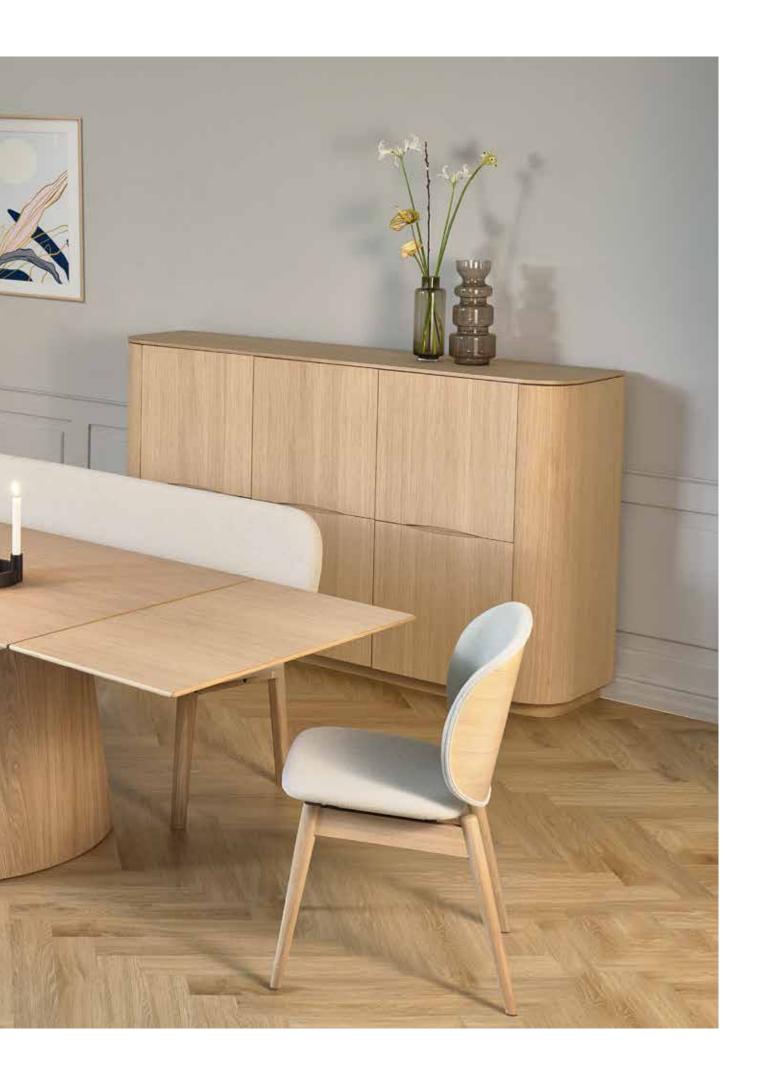

The Collum sideboards, highboards and display cabinets represent a comprehensive range of cabinets in a soft organic design. All cabinets have a drinks/storage compartment on both sides with curved wooden doors fitted with a magnetic catch. The plinth of the cabinets is with adjustable feet. All doors and drawers are with soft-closing and the glass doors with push-release. The glass cabinets can be ordered with LED lights with sensor and dimmer.

All cabinets are also beautifully veneered at the back, which means they can be free standing.