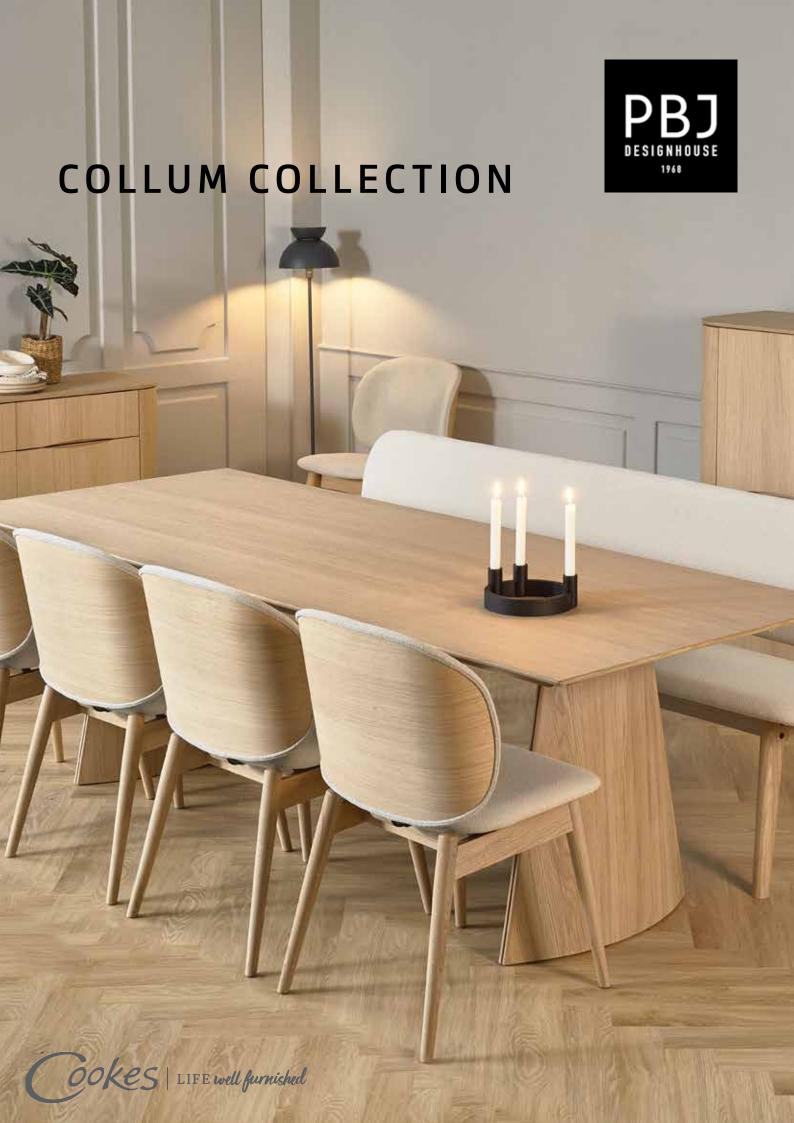

## Collum collection

designed by Morten Svendsen

The rectangular Collum table with its nicely curved column bases is an iconic design second to none. The fixed tabletop with solid edges has a smart integrated storage facility for extension leaves at each end and can be ordered with one or two extension leaves matching the tabletop.

#### Dining table

no 770175 - L 175 W 95 H 74 cm no 770240 - L 240 W 95 H 74 cm

Rectangular dining table with possibility for extension in each end. 8-12 or 10-14 seats.

Extension to be ordered separately. no 770050 - 1 pcs. extension leaf.

The table have integrated storage for the leaves at each end.

Collum collection, Artus chair in light oak.