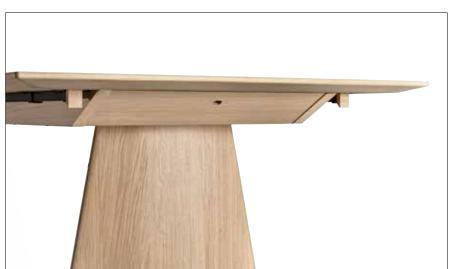

#### Dining table

no 770175 - L 175 W 95 H 74 cm no 770240 - L 240 W 95 H 74 cm

Rectangular dining table with possibility for extension in each end. 8-12 or 10-14 seats.

Extension to be ordered separately. no 770050 - 1 pcs. extension leaf.

The table have integrated storage for the leaves at each end.

Collum collection, Artus chair in light oak.