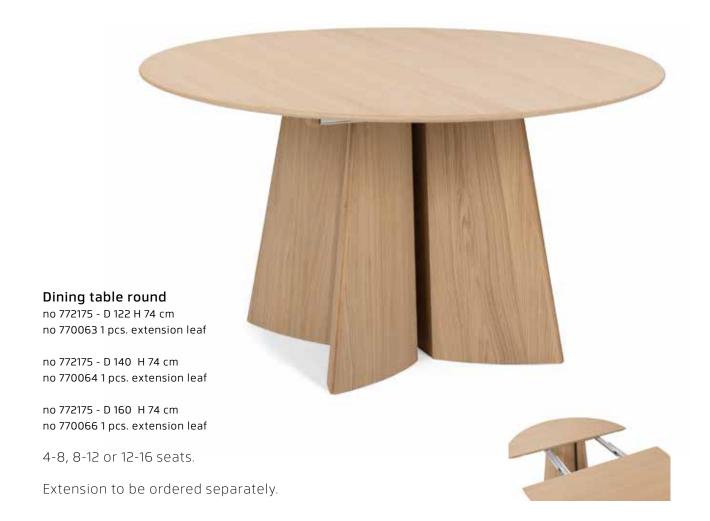

On the round Collum table the curved columns have been turned into a centre pedestal base that is a beauty in itself. When the table gets extended the pedestal base splits into two and gives the table another striking look.