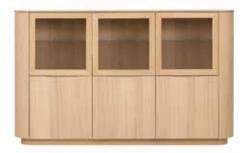

## Collum side- and highboards

Side- and highboard with beautiful round storrage corners.

**Highboard Glass** 

no 170139 no 170138 w/light

2 glass doors. 2 wood shelves and 4 glass shelves.

L 139 W 46 H 116 cm

**Highboard Glass** 

no 170141 no 170140 w/light

2 glass doors and 2 wood doors. 2 glass shelves and 4 wood shelves.

L 139 W 46 H 116 cm

Highboard

no 170142

4 doors and 3 long shelves behind doors.

L 139 W 46 H 116 cm