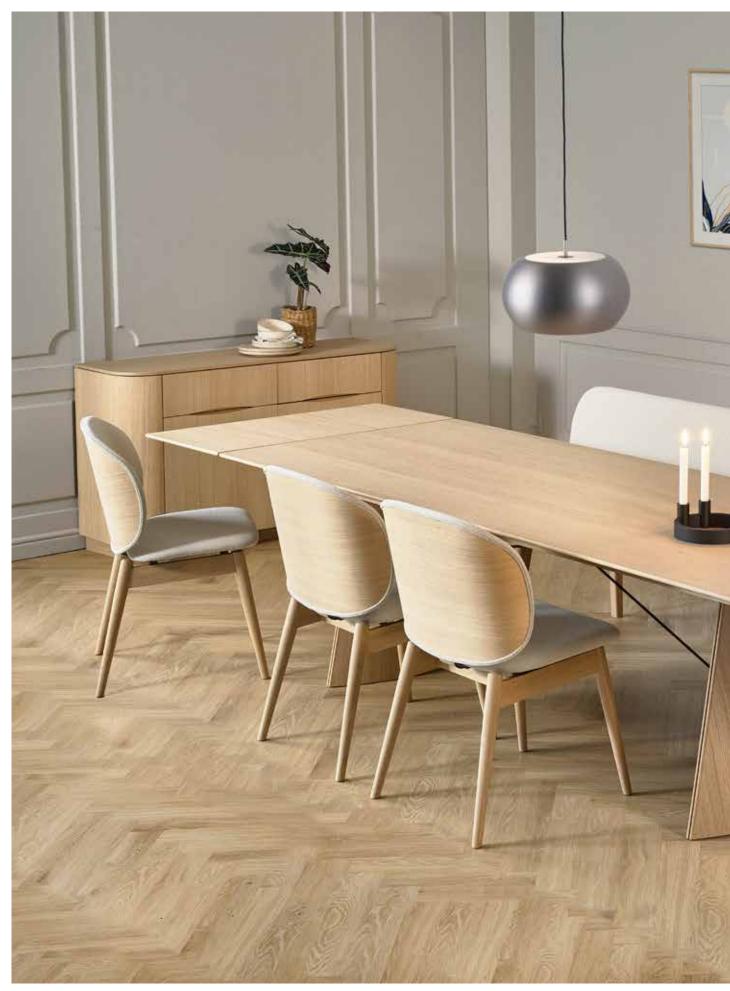

## Collum collection

designed by Morten Svendsen

The rectangular Collum table with its nicely curved column bases is an iconic design second to none. The fixed tabletop with solid edges has a smart integrated storage facility for extension leaves at each end and can be ordered with one or two extension leaves matching the tabletop.

#### Dining table

no 770175 - L 175 W 95 H 74 cm no 770240 - L 240 W 95 H 74 cm

Rectangular dining table with possibility for extension in each end. 8-12 or 10-14 seats.

Extension to be ordered separately. no 770050 - 1 pcs. extension leaf.

The table have integrated storage for the leaves at each end.

Collum collection, Artus chair in light oak.