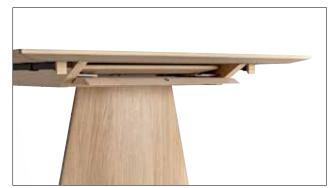

#### Dining table

no 770175 - L 175 W 95 H 74 cm no 770240 - L 240 W 95 H 74 cm

Rectangular dining table with possibility for extension in each end. 8-12 or 10-14 seats.

Extension to be ordered separately. no 770050 - 1 pcs. extension leaf.

The table have integrated storage for the leaves at each end.

Collum collection, Artus chair in light oak.