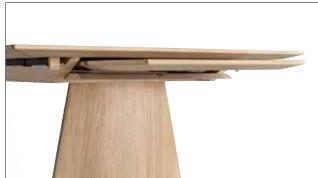

#### Dining table

no 770175 - L 175 W 95 H 74 cm no 770240 - L 240 W 95 H 74 cm

Rectangular dining table with possibility for extension in each end. 8-12 or 10-14 seats.

Extension to be ordered separately. no 770050 - 1 pcs. extension leaf.

The table have integrated storage for the leaves at each end.

Collum collection, Artus chair in light oak.