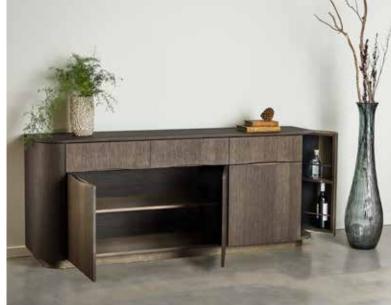

The Collum sideboards, highboards and display cabinets represent a comprehensive range of cabinets in a soft organic design. All cabinets have a drinks/storage compartment on both sides with curved wooden doors fitted with a magnetic catch. The plinth of the cabinets is with adjustable feet. All doors and drawers are with soft-closing and the glass doors with push-release. The glass cabinets can be ordered with LED lights with sensor and dimmer.

All cabinets are also beautifully veneered at the back, which means they can be free standing.

#### Highboard

no 170195

6 doors. 1 long and 2 short shelves in left side. 3 short shelves in right side.

L 192 W 46 H 116 cm

#### Sideboard

no 170196

2 drawers and 3 doors. 1 long shelf in left side and 1 short shelf in right side.

L 192 W 46 H 80 cm

#### Sideboard

no 170197

3 doors. 2 long shelves in left side and 2 sho rt shelves in right side.

L 192 W 46 H 80 cm