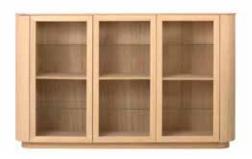

## Collum side- and highboards

Side- and highboard with beautiful round storrage corners.

**Highboard Glass** 

no 170139 no 170138 w/light

2 glass doors. 2 wood shelves and 4 glass shelves.

L 139 W 46 H 116 cm

**Highboard Glass** 

no 170141 no 170140 w/light

2 glass doors and 2 wood doors. 2 glass shelves and 4 wood shelves.

L 139 W 46 H 116 cm

Highboard

no 170142

4 doors and 3 long shelves behind doors.

L 139 W 46 H 116 cm