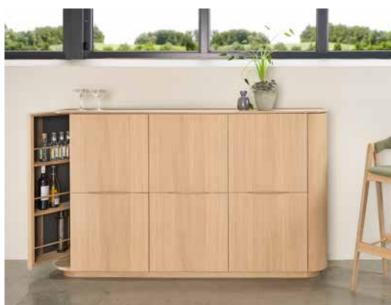

#### Highboard

no 170195

6 doors. 1 long and 2 short shelves in left side. 3 short shelves in right side.

L 192 W 46 H 116 cm

#### Sideboard

no 170196

2 drawers and 3 doors. 1 long shelf in left side and 1 short shelf in right side.

L 192 W 46 H 80 cm

#### Sideboard

no 170197

3 doors. 2 long shelves in left side and 2 sho rt shelves in right side.

L 192 W 46 H 80 cm