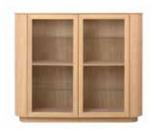

## Collum side- and highboards

Side- and highboard with beautiful round storrage corners.

**Highboard Glass** 

no 170139 no 170138 w/light

2 glass doors. 2 wood shelves and 4 glass shelves.

L 139 W 46 H 116 cm