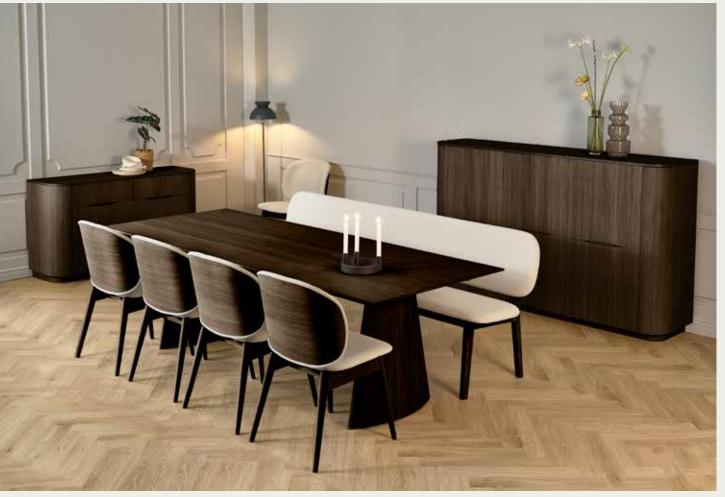

The Collum sideboards, highboards and display cabinets represent a comprehensive range of cabinets in a soft organic design. All cabinets have a drinks/storage compartment on both sides with curved wooden doors fitted with a magnetic catch. The plinth of the cabinets is with adjustable feet. All doors and drawers are with soft-closing and the glass doors with push-release. The glass cabinets can be ordered with LED lights with sensor and dimmer.

All cabinets are also beautifully veneered at the back, which means they can be free standing.