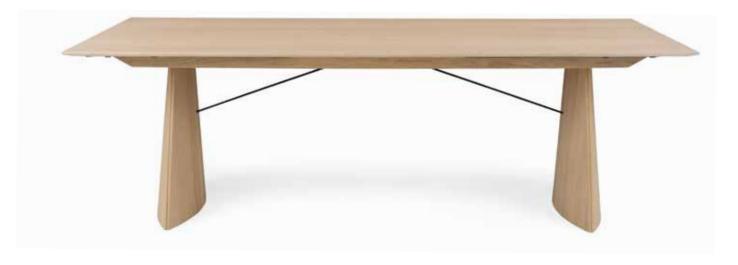

## Collum collection

designed by Morten Svendsen

The rectangular Collum table with its nicely curved column bases is an iconic design second to none. The fixed tabletop with solid edges has a smart integrated storage facility for extension leaves at each end and can be ordered with one or two extension leaves matching the tabletop.

#### Dining table

no 770175 - L 175 W 95 H 74 cm no 770240 - L 240 W 95 H 74 cm

Rectangular dining table with possibility for extension in each end. 8-12 or 10-14 seats.

Extension to be ordered separately. no 770050 - 1 pcs. extension leaf.