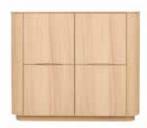

#### Highboard

no 170195

6 doors. 1 long and 2 short shelves in left side. 3 short shelves in right side.

L 192 W 46 H 116 cm