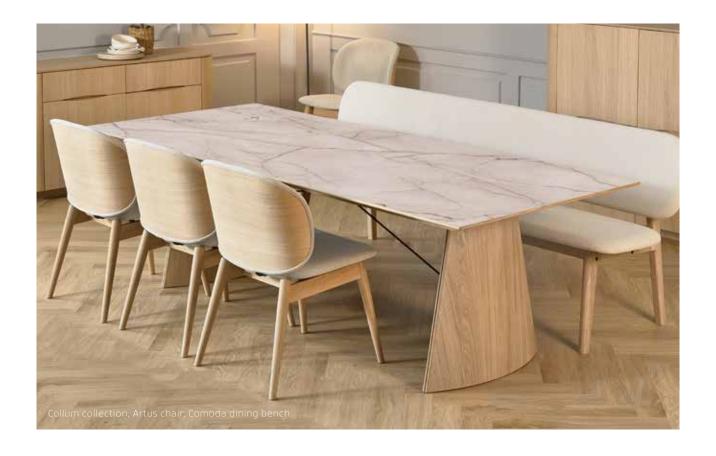

## Collum collection

designed by Morten Svendsen

The rectangular Collum table with its nicely curved column bases is an iconic design second to none. The fixed tabletop with solid edges has a smart integrated storage facility for extension leaves at each end and can be ordered with one or two extension leaves matching the tabletop.

#### Enjoy.

Collum collection smoked oak oil sideboard, Artus chair, Comoda dining bench.

Collum collection, Artus chair, Comoda dining bench.

#### Dining table

no 770175 - L 175 W 95 H 74 cm no 770240 - L 240 W 95 H 74 cm

Rectangular dining table with possibility for extension in each end. 8-12 or 10-14 seats.

Extension to be ordered separately. no 770050 - 1 pcs. extension leaf.

The table have integrated storage for the leaves at each end.

Collum collection, Artus chair in light oak.