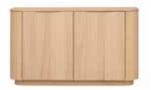

#### Sideboard

no 170143

1 drawer and 2 doors. 1 long shelf behind doors.

L 139 W 46 H 80 cm

#### Sideboard

no 170144

2 doors. 2 long shelves behind doors.

L 139 W 46 H 80 cm