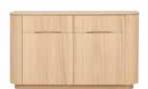

#### Sideboard

no 170196

2 drawers and 3 doors. 1 long shelf in left side and 1 short shelf in right side.

L 192 W 46 H 80 cm

#### Sideboard

no 170197

3 doors. 2 long shelves in left side and 2 sho rt shelves in right side.

L 192 W 46 H 80 cm