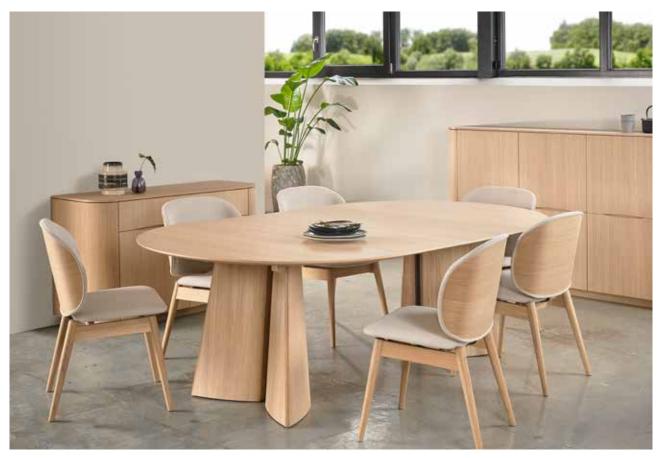

## Collum collection

designed by Morten Svendsen

The rectangular Collum table with its nicely curved column bases is an iconic design second to none. The fixed tabletop with solid edges has a smart integrated storage facility for extension leaves at each end and can be ordered with one or two extension leaves matching the tabletop.

#### Dining table

no 770175 - L 175 W 95 H 74 cm no 770240 - L 240 W 95 H 74 cm

Rectangular dining table with possibility for extension in each end. 8-12 or 10-14 seats.

Extension to be ordered separately. no 770050 - 1 pcs. extension leaf.