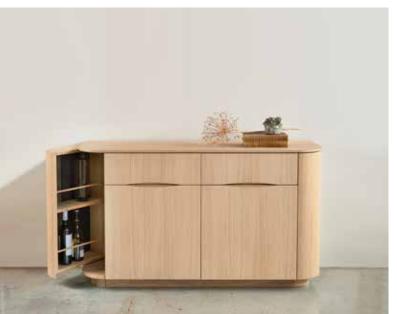

The Collum sideboards, highboards and display cabinets represent a comprehensive range of cabinets in a soft organic design. All cabinets have a drinks/storage compartment on both sides with curved wooden doors fitted with a magnetic catch. The plinth of the cabinets is with adjustable feet. All doors and drawers are with soft-closing and the glass doors with push-release. The glass cabinets can be ordered with LED lights with sensor and dimmer.

All cabinets are also beautifully veneered at the back, which means they can be free standing.

#### Sideboard

no 170143

1 drawer and 2 doors. 1 long shelf behind doors.

L 139 W 46 H 80 cm

#### Sideboard

no 170144

2 doors. 2 long shelves behind doors.

L 139 W 46 H 80 cm

#### Sideboard

no 170196

2 drawers and 3 doors. 1 long shelf in left side and 1 short shelf in right side.

L 192 W 46 H 80 cm

#### Sideboard

no 170197

3 doors. 2 long shelves in left side and 2 sho rt shelves in right side.

L 192 W 46 H 80 cm