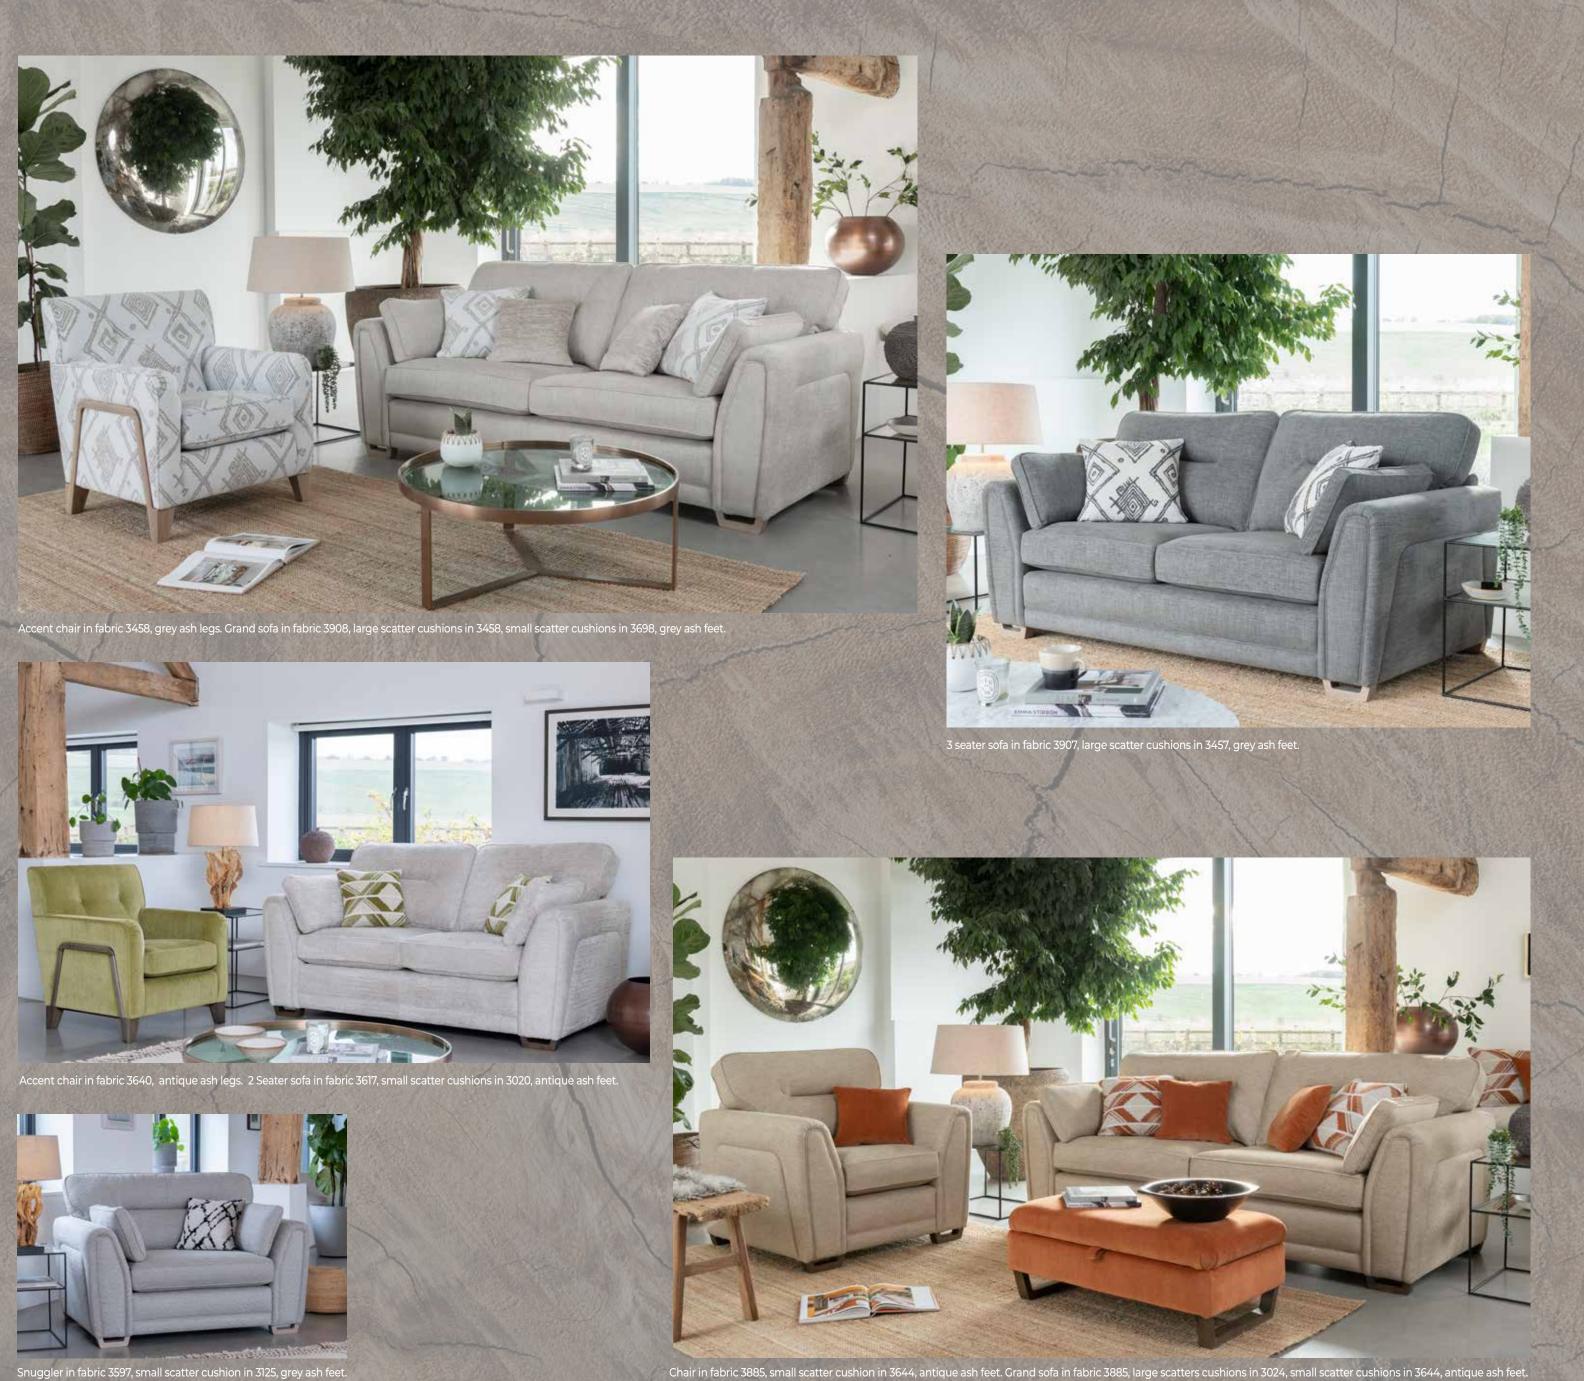

#### are and a set . .

2 Seater sofa in fabric 3617, small scatter cushions in 3640, antique ash feet. 3 Corner 3 (Group 1) in fabric 3618, large scatter cushions in 3020, small scatters in 3640, antique ash feet. Accent chair in fabric 3640, antique ash legs. Legged ottoman in fabric 3020, antique ash legs.

Grand sofa H 970mm W 2300mm D 990mm

3 seater sofa H 970mm W 2070 mm D 990mm

2 seater sofa H 970mm W 1860 mm D 990mm

Snuggler H 970mm W 1420 mm D 990mm

Chair

H 970mm

D 940mm

W 1060 mm

Accent chair H 870mm W 740 mm D 840mm

D 570 mm

Storage Stool H 410 mm W 640 mm D 580 mm

Footstool

H 380 mm W 640 mm D 580 mm

Supplied on glides

2 Corner 1 LHF (Group 7) in fabric 3737, large scatter cushions in 3457, grey ash feet.

1 Corner 3 RHF (Group 5) in fabric 3918 large scatter cushions in 3027, small scatter cushions in 3547, grey ash feet. Legged ottoman in fabric 3027, grey ash feet.

#### **CORNER GROUP OPTIONS**

Snuggler in fabric 3597, small scatter cushion in 3125, grey ash feet.

Legged ottoman in fabric 3644, antique ash legs.

Accent chair in fabric 3365, antique ash legs.