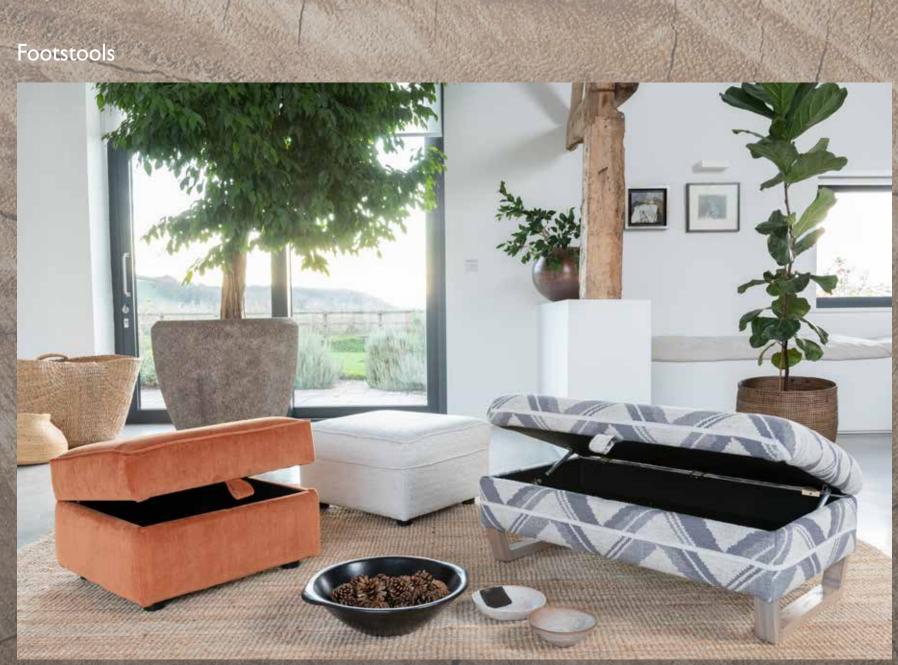

Storage stool in fabric 3644 (supplied on glides), Footstool in fabric 3598 (supplied on glides). Legged ottoman in fabric 3027, grey ash legs.