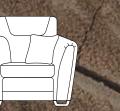

Accent chair H 870mm W 740 mm D 840mm

D 570 mm

Storage Stool H 410 mm W 640 mm D 580 mm

Footstool

H 380 mm W 640 mm D 580 mm

Supplied on glides

2 Corner 1 LHF (Group 7) in fabric 3737, large scatter cushions in 3457, grey ash feet.