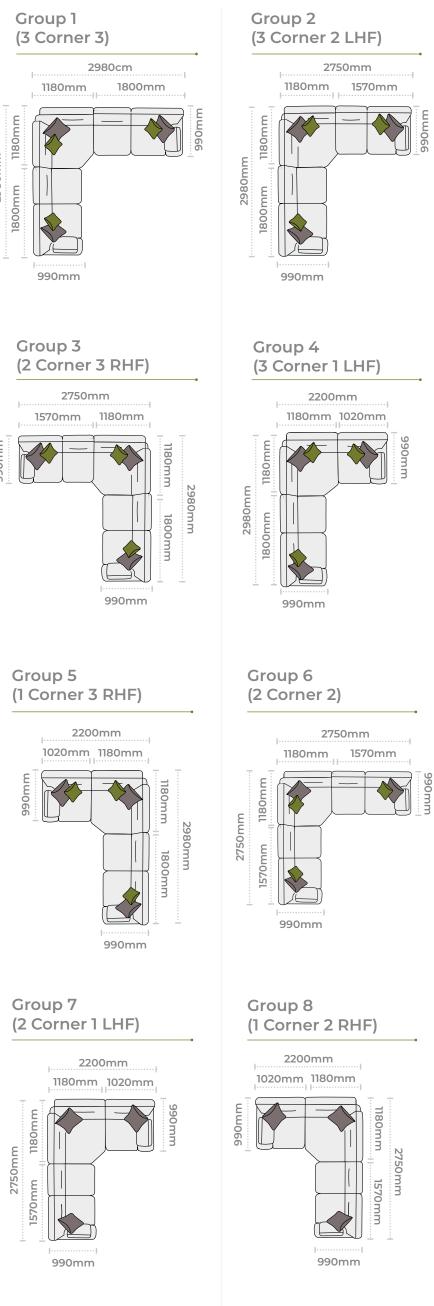

ions in 3020, small scatters in 3640, antique ash feet. Accent chair in fabric 3640, antique ash legs. Legged ottoman in fabric 3020, antique ash legs.



Grand sofa H 970mm W 2300mm D 990mm



3 seater sofa H 970mm W 2070 mm D 990mm



2 seater sofa H 970mm W 1860 mm D 990mm



Snuggler H 970mm W 1420 mm D 990mm



Chair

H 970mm

D 940mm

W 1060 mm

Accent chair H 870mm W 740 mm D 840mm



D 570 mm



Storage Stool H 410 mm W 640 mm D 580 mm

Footstool

H 380 mm W 640 mm D 580 mm

Supplied on glides





2 Corner 1 LHF (Group 7) in fabric 3737, large scatter cushions in 3457, grey ash feet.



1 Corner 3 RHF (Group 5) in fabric 3918 large scatter cushions in 3027, small scatter cushions in 3547, grey ash feet. Legged ottoman in fabric 3027, grey ash feet.

#### **CORNER GROUP OPTIONS**





Snuggler in fabric 3597, small scatter cushion in 3125, grey ash feet.

Legged ottoman in fabric 3644, antique ash legs.



Accent chair in fabric 3365, antique ash legs.

## Arm caps



tear and are available as an optional accessory.



## Feet options (Sofas, Snuggler and Chair)







Leg options (Legged ottoman only)





Antique ash.

Grey ash showood finish.







All copyright, design right and other intellectual property rights in our designs and products (and in the images, text and design of this brochure) are and will remain the property of Alstons. (Any infringement of these rights will be pursued vigorously). We reserve the right to make alterations without prior notice for product improvement. Photographs are for guide purposes only and are as accurate as printing proce