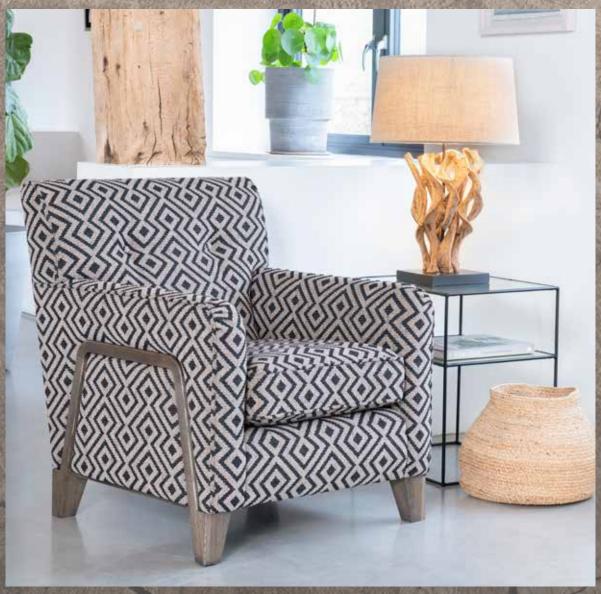

#### **CORNER GROUP OPTIONS**

Snuggler in fabric 3597, small scatter cushion in 3125, grey ash feet.

Legged ottoman in fabric 3644, antique ash legs.

Accent chair in fabric 3365, antique ash legs.

# Leg options (Accent chair only)

Antique ash showood finish.