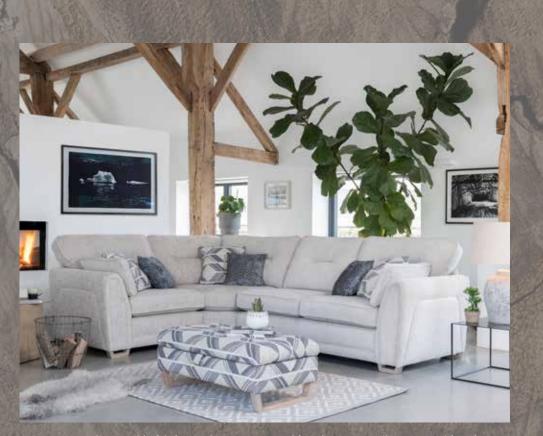

Storage stool in fabric 3644 (supplied on glides), Footstool in fabric 3598 (supplied on glides). Legged ottoman in fabric 3027, grey ash legs.