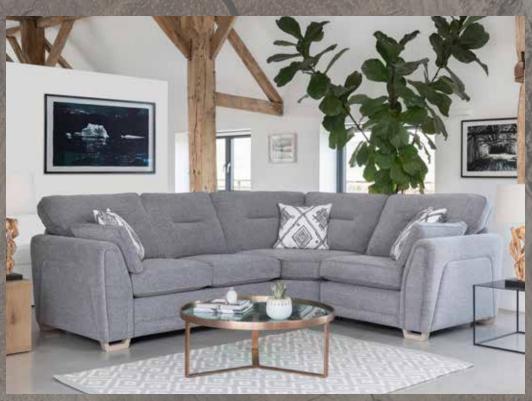

Accent chair H 870mm W 740 mm D 840mm

D 570 mm

Storage Stool H 410 mm W 640 mm D 580 mm

Footstool

H 380 mm W 640 mm D 580 mm

Supplied on glides

2 Corner 1 LHF (Group 7) in fabric 3737, large scatter cushions in 3457, grey ash feet.