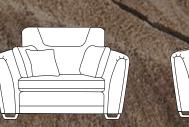

#### are and a set . .

2 Seater sofa in fabric 3617, small scatter cushions in 3640, antique ash feet. 3 Corner 3 (Group 1) in fabric 3618, large scatter cushions in 3020, small scatters in 3640, antique ash feet. Accent chair in fabric 3640, antique ash legs. Legged ottoman in fabric 3020, antique ash legs.

Grand sofa H 970mm W 2300mm D 990mm

3 seater sofa H 970mm W 2070 mm D 990mm

2 seater sofa H 970mm W 1860 mm D 990mm

Snuggler H 970mm W 1420 mm D 990mm

Chair

H 970mm

D 940mm

W 1060 mm