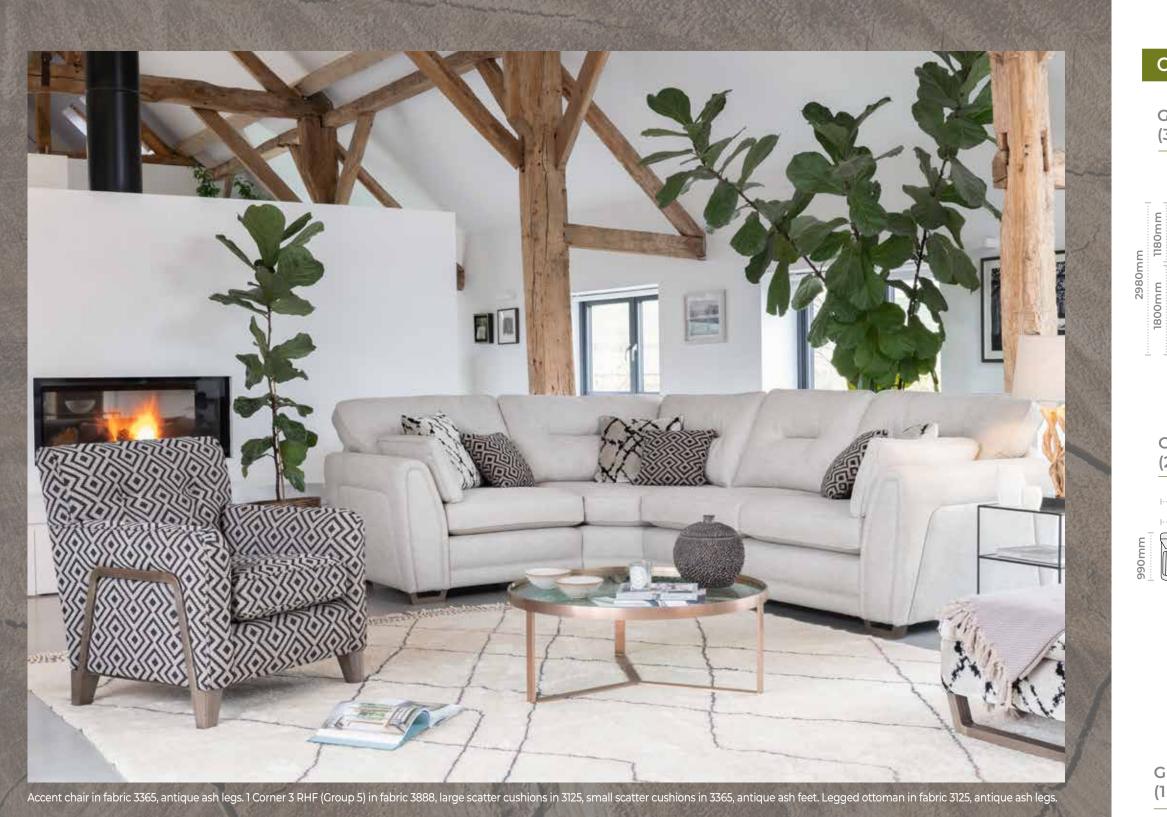

1 Corner 3 RHF (Group 5) in fabric 3918 large scatter cushions in 3027, small scatter cushions in 3547, grey ash feet. Legged ottoman in fabric 3027, grey ash feet.