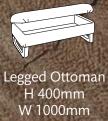

1 Corner 3 RHF (Group 5) in fabric 3918 large scatter cushions in 3027, small scatter cushions in 3547, grey ash feet. Legged ottoman in fabric 3027, grey ash feet.

Storage stool in fabric 3644 (supplied on glides), Footstool in fabric 3598 (supplied on glides). Legged ottoman in fabric 3027, grey ash legs.