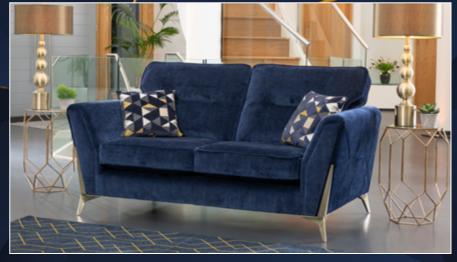

Grand sofa in fabric 1592, large scatter cushions in 1072, small scatter cushions in 0093, brushed gold legs.

\*Chair arm height 50mm lower than the sofa arm height

Grand sofa H 960mm W 2280mm D 1000mm

3 seater sofa H 960mm W 2050mm D 1000mm

Grand sofa in fabric 1592, large scatter cushions in 1072, small scatter cushions in 0093, brushed gold legs. Chair in fabric 1592, small scatter cushion in 1072, brushed gold legs. Legged Ottoman in fabric 0093, brushed gold legs.