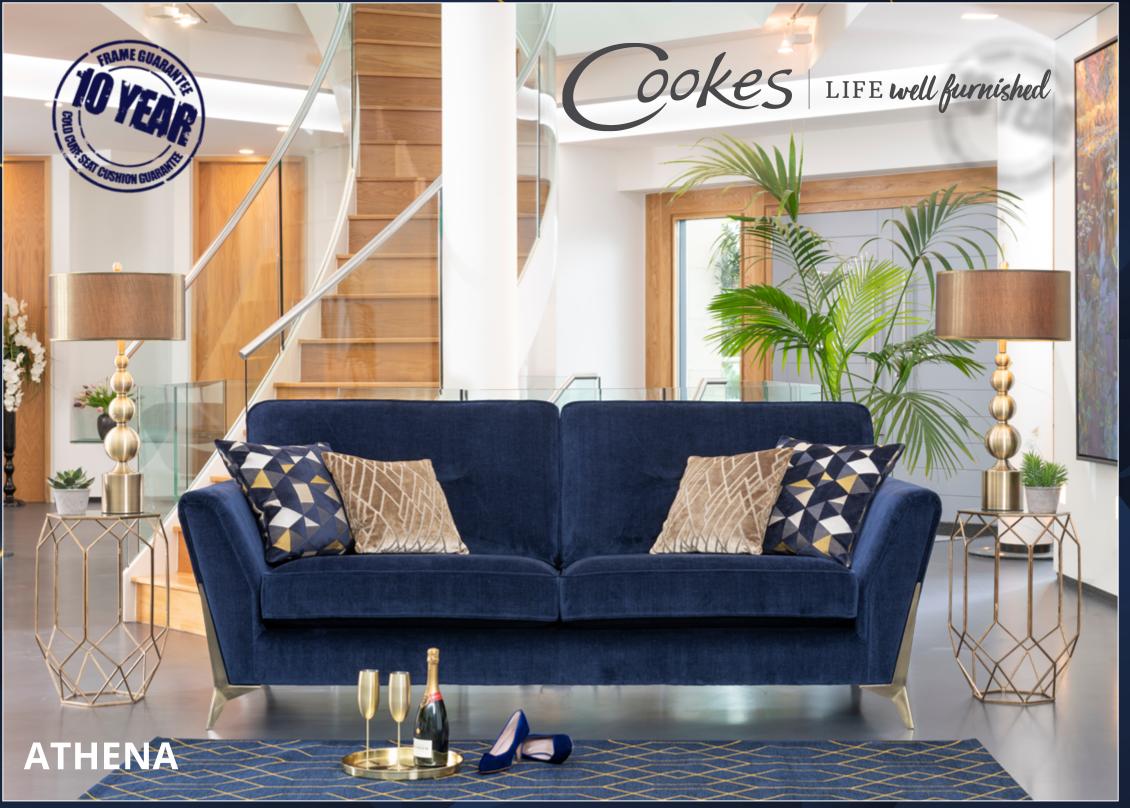

Grand sofa in fabric 1592, large scatter cushions in 1072, small scatter cushions in 0093, brushed gold legs.

\*Chair arm height 50mm lower than the sofa arm height

Grand sofa H 960mm W 2280mm D 1000mm

3 seater sofa H 960mm W 2050mm D 1000mm

Grand sofa in fabric 1592, large scatter cushions in 1072, small scatter cushions in 0093, brushed gold legs. Chair in fabric 1592, small scatter cushion in 1072, brushed gold legs. Legged Ottoman in fabric 0093, brushed gold legs.