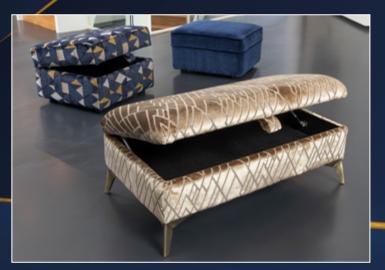

Grand sofa in fabric 1592, large scatter cushions in 1072, small scatter cushions in 0093, brushed gold legs. Chair in fabric 1592, small scatter cushion in 1072, brushed gold legs. Legged Ottoman in fabric 0093, brushed gold legs.