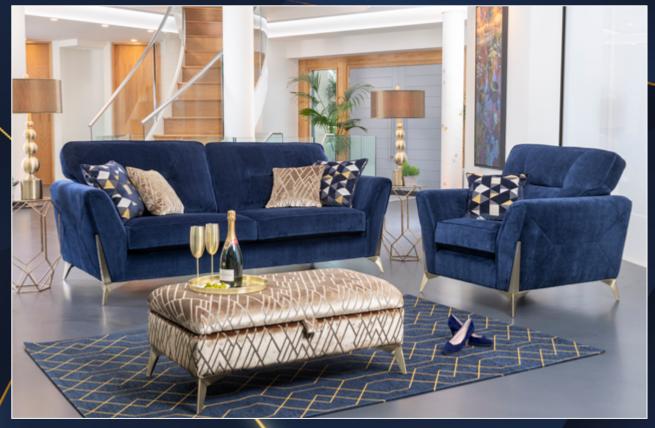

Grand sofa in fabric 1592, large scatter cushions in 1072, small scatter cushions in 0093, brushed gold legs. Chair in fabric 1592, small scatter cushion in 1072, brushed gold legs. Legged Ottoman in fabric 0093, brushed gold legs.