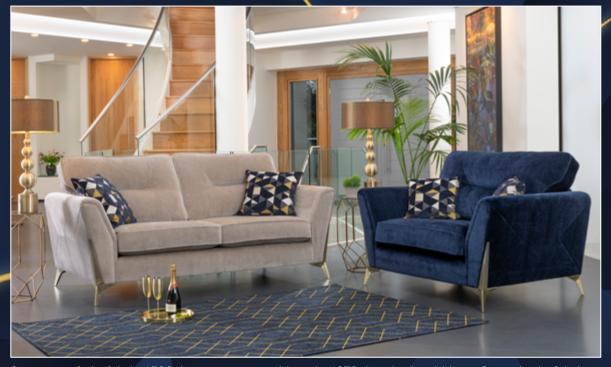

3 seater sofa in fabric 1598, large scatter cushions in 1072, brushed gold legs. Snuggler in fabric 1592, small scatter cushions in 1072, brushed gold legs.

2 seater sofa in fabric 1592, small scatter cushions in 1072, brushed gold legs.

Accent chair in fabric 0093, brushed gold legs.

Storage stool in fabric 1072 (supplied on glides), Footstool in fabric 1592 (supplied on glides), Legged Ottoman in fabric 0093, brushed gold legs.