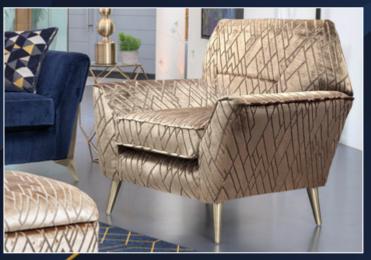

Grand sofa in fabric 1592, large scatter cushions in 1072, small scatter cushions in 0093, brushed gold legs. Chair in fabric 1592, small scatter cushion in 1072, brushed gold legs. Legged Ottoman in fabric 0093, brushed gold legs.