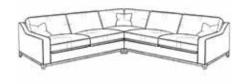

CHAISE END SOFA (LEFT)
W2510mm D1830mm H930mm

CORNER SOFA
W2670mm D2670mm H930mm

CHAISE END SOFA (RIGHT) W2510mm D1830mm H930mm

LOVESEAT
W1200mm D1020mm H930mm

**FOOTSTOOL**W1020mm D860mm H460mm

**ARMCHAIR** W860mm D1020mm H930mm