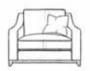

CHAISE END SOFA (LEFT)
W2510mm D1830mm H930mm

CORNER SOFA
W2670mm D2670mm H930mm

CHAISE END SOFA (RIGHT) W2510mm D1830mm H930mm

LOVESEAT
W1200mm D1020mm H930mm

**FOOTSTOOL**W1020mm D860mm H460mm

**ARMCHAIR** W860mm D1020mm H930mm