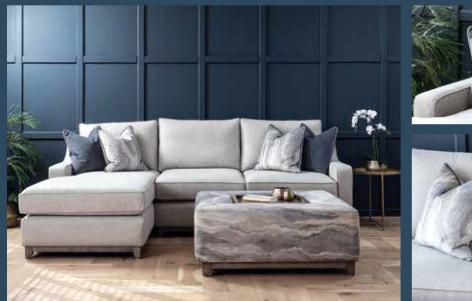

## **Blackroot**

From the elegance of the sloped arms to the contemporary show wood leg, the sumptuous reflex foam seat and fibre filled back cushion give this model its all-round cosiness and superior comfort.

## TECHNICAL INFORMATION

- · Solid timber plinth
- · Crowned reflex fully reversible seat cushions
- · Piping detail to arms, cushions and outside backs
- · Serpentine sprung seat
- · Lined springs and back webbing
- · Alternative coloured piping
- $\boldsymbol{\cdot}$  15 year frame and spring guarantee