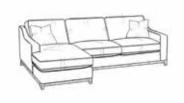

CHAISE END SOFA (LEFT)
W2510mm D1830mm H930mm

CORNER SOFA
W2670mm D2670mm H930mm

CHAISE END SOFA (RIGHT) W2510mm D1830mm H930mm

LOVESEAT
W1200mm D1020mm H930mm

**FOOTSTOOL**W1020mm D860mm H460mm

**ARMCHAIR** W860mm D1020mm H930mm