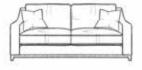

2 SEATER SOFA
W1780mm D1020mm H930mm

**3 SEATER SOFA** W2040mm D1020mm H930mm

**4 SEATER SOFA** W2500mm D1020mm H930mm