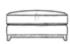

CHAISE END SOFA (LEFT)
W2510mm D1830mm H930mm

CORNER SOFA
W2670mm D2670mm H930mm

CHAISE END SOFA (RIGHT) W2510mm D1830mm H930mm

LOVESEAT
W1200mm D1020mm H930mm

**FOOTSTOOL**W1020mm D860mm H460mm

**ARMCHAIR** W860mm D1020mm H930mm