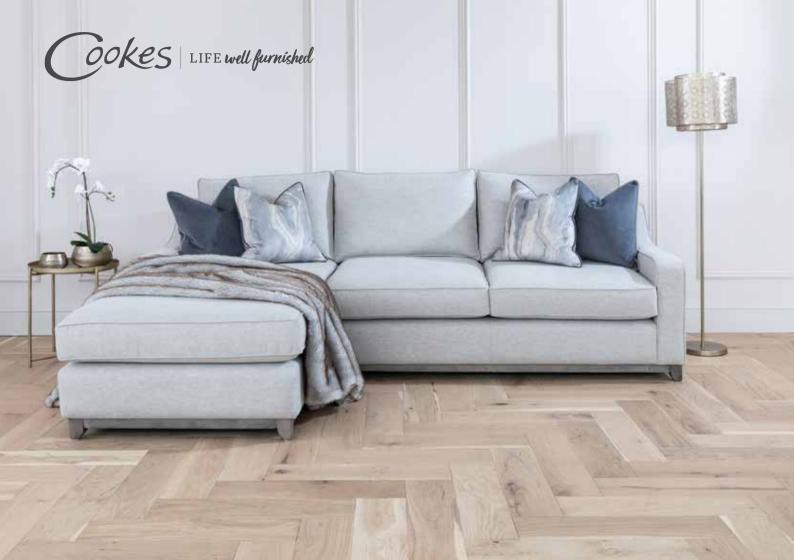

## **Blackroot**

From the elegance of the sloped arms to the contemporary show wood leg, the sumptuous reflex foam seat and fibre filled back cushion give this model its all-round cosiness and superior comfort.

Only the finest precision cut frames are used to make our furniture collections. Steel serpentine springs, solid steel clips and the finest quality foam grades are used to ensure superior comfort and durability. And with an extensive range of beautiful fabrics and colours to choose from you will be spoilt for choice.

## TECHNICAL INFORMATION

- · Solid timber plinth
- · Crowned reflex fully reversible seat cushions
- · Piping detail to arms, cushions and outside backs
- · Serpentine sprung seat
- · Lined springs and back webbing
- · Alternative coloured piping
- $\boldsymbol{\cdot}$  15 year frame and spring guarantee