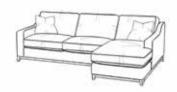

## **Blackroot**

From the elegance of the sloped arms to the contemporary show wood leg, the sumptuous reflex foam seat and fibre filled back cushion give this model its all-round cosiness and superior comfort.

CHAISE END SOFA (LEFT)
W2510mm D1830mm H930mm

CORNER SOFA
W2670mm D2670mm H930mm

CHAISE END SOFA (RIGHT) W2510mm D1830mm H930mm

LOVESEAT
W1200mm D1020mm H930mm

**FOOTSTOOL**W1020mm D860mm H460mm

**ARMCHAIR** W860mm D1020mm H930mm