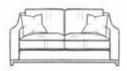

2 SEATER SOFA
W1780mm D1020mm H930mm

**3 SEATER SOFA** W2040mm D1020mm H930mm

**4 SEATER SOFA** W2500mm D1020mm H930mm