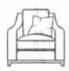

CHAISE END SOFA (LEFT)
W2510mm D1830mm H930mm

CORNER SOFA
W2670mm D2670mm H930mm

CHAISE END SOFA (RIGHT) W2510mm D1830mm H930mm

LOVESEAT
W1200mm D1020mm H930mm

**FOOTSTOOL**W1020mm D860mm H460mm

**ARMCHAIR** W860mm D1020mm H930mm