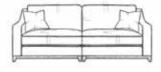

2 SEATER SOFA
W1780mm D1020mm H930mm

**3 SEATER SOFA** W2040mm D1020mm H930mm

**4 SEATER SOFA** W2500mm D1020mm H930mm