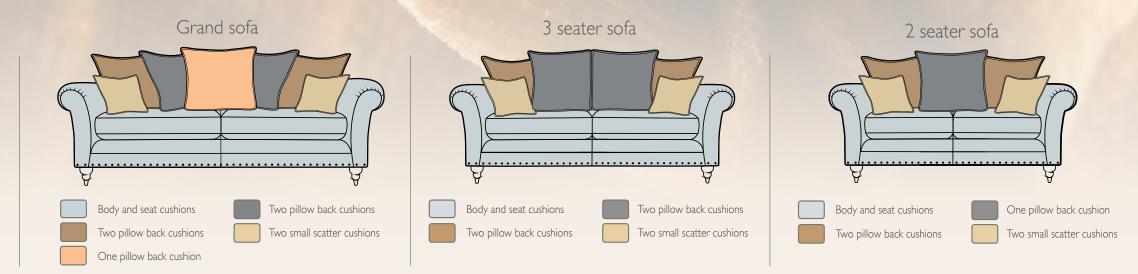

## **PILLOW BACK** FABRIC ECTION

Pillow back cushions and scatter cushions are fibre filled as standard.

Grand sofa (pillow back) in fabric 2747, 2 pillows in 2509, 2 pillows in 2747, 1 pillow in 2488, small scatter cushions in 2557, grey ash/brushed nickel legs. Chair in fabric 2747, small scatter cushion in 2509, grey ash/ brushed nickel legs. All items shown with optional pewter studding.