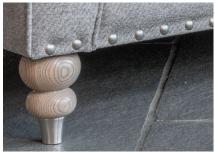

## Detail

18 THE

Leg options

Antique ash brushed nickel leg.

Arm caps will help protect your furniture from wear and tear and are available as an optional accessory.

Non-studded Studded Sofas, Snuggler, Chair, Accent Chair and Legged Ottoman.