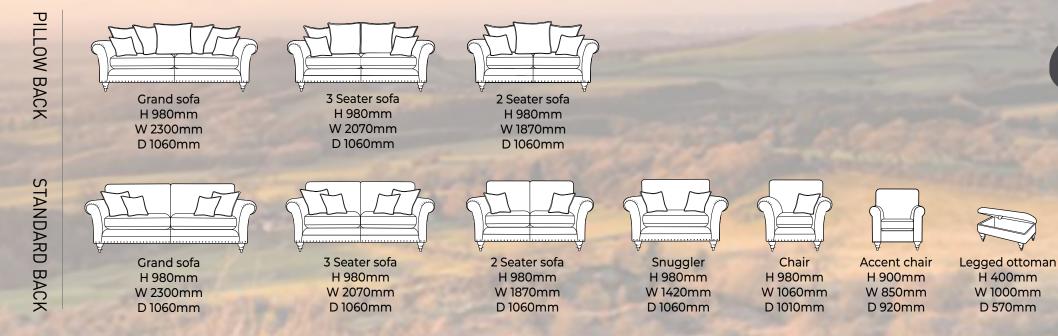

H 400mm W 1000mm D 570mm

W 640mm

D 580mm

Supplied on glides

The diagrams below show how the pillow backs are supplied. Please specify the fabric numbers as per the colour guide below:

Grand sofa (standard back) in fabric 1769, large scatter cushions in 2507, small scatter cushions in 2743, grey ash/brushed nickel legs. Accent chair in fabric 2557, grey ash/brushed nickel legs. Legged ottoman in fabric 2487, grey ash/brushed nickel legs. All items shown with optional pewter studding.