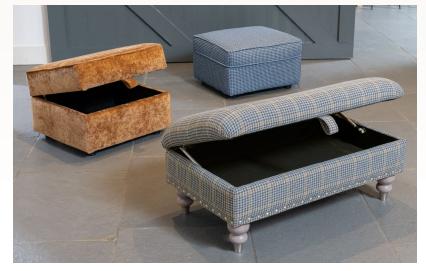

2 seater sofa in fabric 2827, small scatter cushions in 2137, antique ash/brushed nickel legs. Item shown with optional pewter studding.

Arm caps

Storage stool in fabric 2743 (supplied on glides), Footstool in fabric 2557 (supplied on glides) and Legged ottoman in fabric 2487, grey ash/brushed nickel legs (optional pewter studding). Storage stool and Footstool not available with studs.