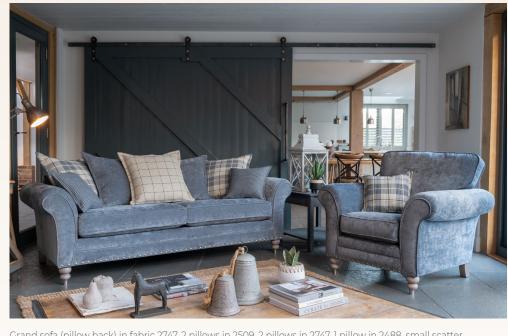

## **PILLOW BACK** FABRIC ECTION

Pillow back cushions and scatter cushions are fibre filled as standard.

Grand sofa (pillow back) in fabric 2747, 2 pillows in 2509, 2 pillows in 2747, 1 pillow in 2488, small scatter cushions in 2557, grey ash/brushed nickel legs. Chair in fabric 2747, small scatter cushion in 2509, grey ash/ brushed nickel legs. All items shown with optional pewter studding.