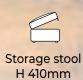

2 seater sofa in fabric 2827, small scatter cushions in 2137, antique ash/brushed nickel legs. Item shown with optional pewter studding.

Arm caps

Storage stool in fabric 2743 (supplied on glides), Footstool in fabric 2557 (supplied on glides) and Legged ottoman in fabric 2487, grey ash/brushed nickel legs (optional pewter studding). Storage stool and Footstool not available with studs.