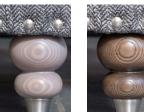

## Detail

18 THE

Leg options

Antique ash brushed nickel leg.

Arm caps will help protect your furniture from wear and tear and are available as an optional accessory.

Non-studded Studded Sofas, Snuggler, Chair, Accent Chair and Legged Ottoman.