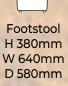

2 seater sofa in fabric 2827, small scatter cushions in 2137, antique ash/brushed nickel legs. Item shown with optional pewter studding.

Arm caps

Storage stool in fabric 2743 (supplied on glides), Footstool in fabric 2557 (supplied on glides) and Legged ottoman in fabric 2487, grey ash/brushed nickel legs (optional pewter studding). Storage stool and Footstool not available with studs.