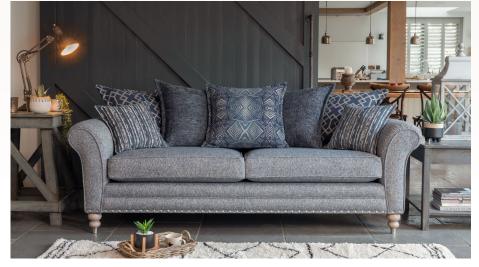

3 seater sofa (standard back) in fabric 2743, large scatter cushions in 2507, small scatter cushions in 2557, grey ash/brushed nickel legs. Grand sofa (pillow back) in fabric 1769, 2 pillows in 2507, 2 pillows in 2743, 1 pillow in 2487, small scatter cushions in 2557, grey ash/brushed nickel legs. Legged ottoman in fabric 2487, grey ash/brushed nickel legs. Accent chair in fabric 2557, grey ash/brushed nickel legs. Legged ottoman in fabric 2487, grey ash/brushed nickel legs. All items shown with optional pewter studding.