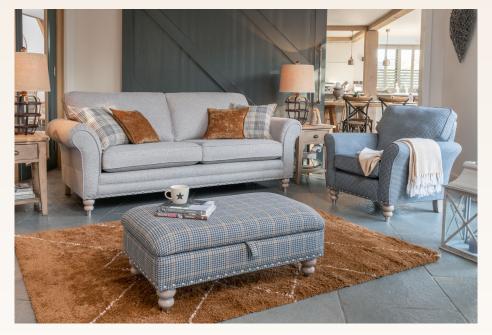

3 seater sofa (standard back) in fabric 2743, large scatter cushions in 2507, small scatter cushions in 2557, grey ash/brushed nickel legs. Grand sofa (pillow back) in fabric 1769, 2 pillows in 2507, 2 pillows in 2743, 1 pillow in 2487, small scatter cushions in 2557, grey ash/brushed nickel legs. Legged ottoman in fabric 2487, grey ash/brushed nickel legs. Accent chair in fabric 2557, grey ash/brushed nickel legs. Legged ottoman in fabric 2487, grey ash/brushed nickel legs. All items shown with optional pewter studding.

H 400mm W 1000mm D 570mm

W 640mm

D 580mm

Supplied on glides

The diagrams below show how the pillow backs are supplied. Please specify the fabric numbers as per the colour guide below:

Grand sofa (standard back) in fabric 1769, large scatter cushions in 2507, small scatter cushions in 2743, grey ash/brushed nickel legs. Accent chair in fabric 2557, grey ash/brushed nickel legs. Legged ottoman in fabric 2487, grey ash/brushed nickel legs. All items shown with optional pewter studding.