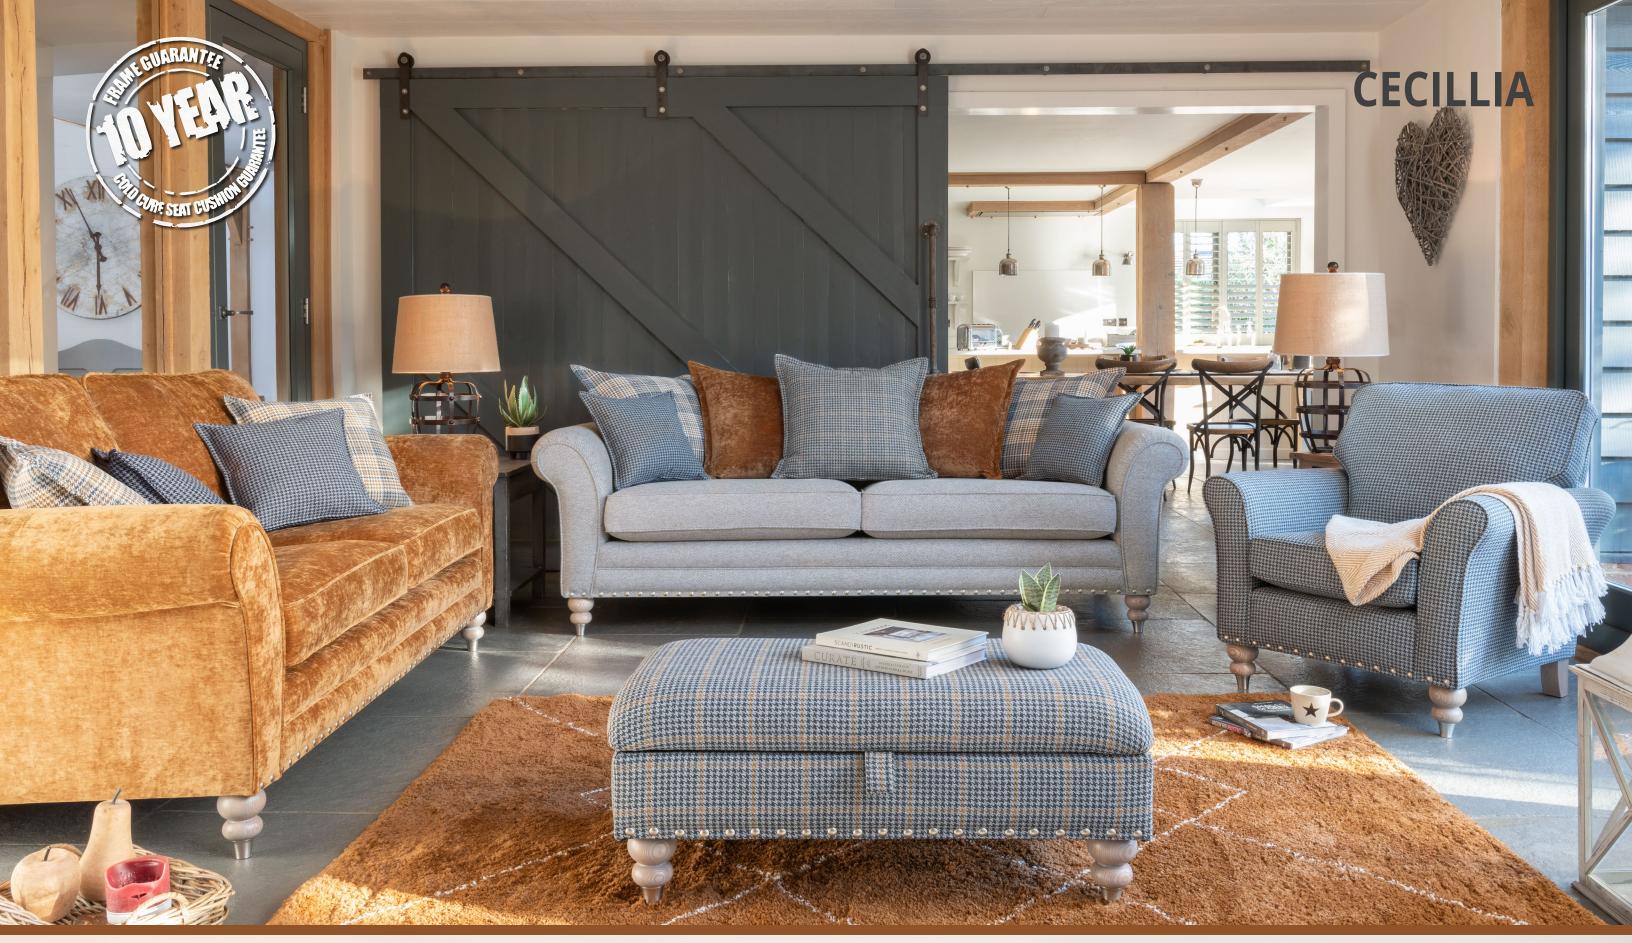

3 seater sofa (standard back) in fabric 2743, large scatter cushions in 2507, small scatter cushions in 2557, grey ash/brushed nickel legs. Grand sofa (pillow back) in fabric 1769, 2 pillows in 2507, 2 pillows in 2743, 1 pillow in 2487, small scatter cushions in 2557, grey ash/brushed nickel legs. Legged ottoman in fabric 2487, grey ash/brushed nickel legs. Accent chair in fabric 2557, grey ash/brushed nickel legs. Legged ottoman in fabric 2487, grey ash/brushed nickel legs. All items shown with optional pewter studding.