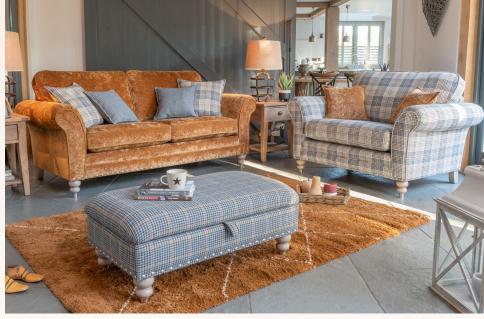

Grand sofa (pillow back) in fabric 2822, 2 pillows in 2132, 2 pillows in 2912, 1 pillow in 2362, small scatter cushions in 2272, grey ash/brushed nickel legs. Item shown with optional pewter studding.