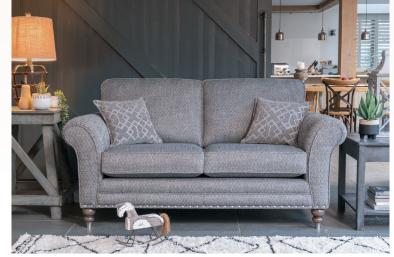

3 seater sofa (standard back ) in fabric 2743, large scatter cushions in 2507, small scatter cushions in 2557, grey ash/brushed nickel legs. Snuggler in fabric 2507, small scatter cushions in 2743, grey ash/brushed nickel legs. Legged ottoman in fabric 2487, grey ash/brushed nickel legs. All items shown with optional pewter studding.