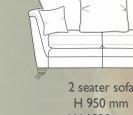

2 seater sofa H 950 mm W 1830 mm D 1040 mm

Chair

H 1000 mm

W 1000 mm

D 970 mm

Snuggler H 950 mm W 1400 mm D 1040 mm Chair arm height is 50mm lower than the sofa arm height

H 890 mm W 760 mm

D 900 mm