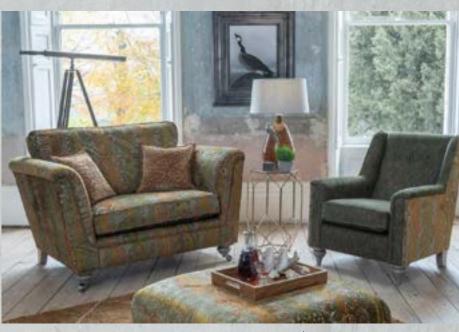

# DIEGO

Accent chair in fabric 5770, contrasting outside arm in 5000, grey ash turned legs. Grand sofa (pillow back) in fabric 5938, 2 pillows in 5770, 2 pillows in 5000, 1 pillow in 5933, small scatter cushions in 5493, grey ash/satin nickel castor legs. 3 seater sofa (standard back) in fabric 5933, large scatter cushions in fabric 5000, small scatter cushions in 5493, grey ash/satin nickel castor legs. 3 seater sofa (standard back) in fabric 5933, large scatter cushions in fabric 5000, small scatter cushions in 5493, grey ash/satin nickel castor legs.

Snuggler in fabric 5000, small scatter cushions in 5493, grey ash/satin nickel castor legs. Accent chair in fabric 5770, contrasting outside arm in 5000, grey ash solid legs.

Grand sofa (standard back) in fabric 5718, large scatter cushions in 5118, small scatter cushions in 5593, antique ash/antique brass castor legs.