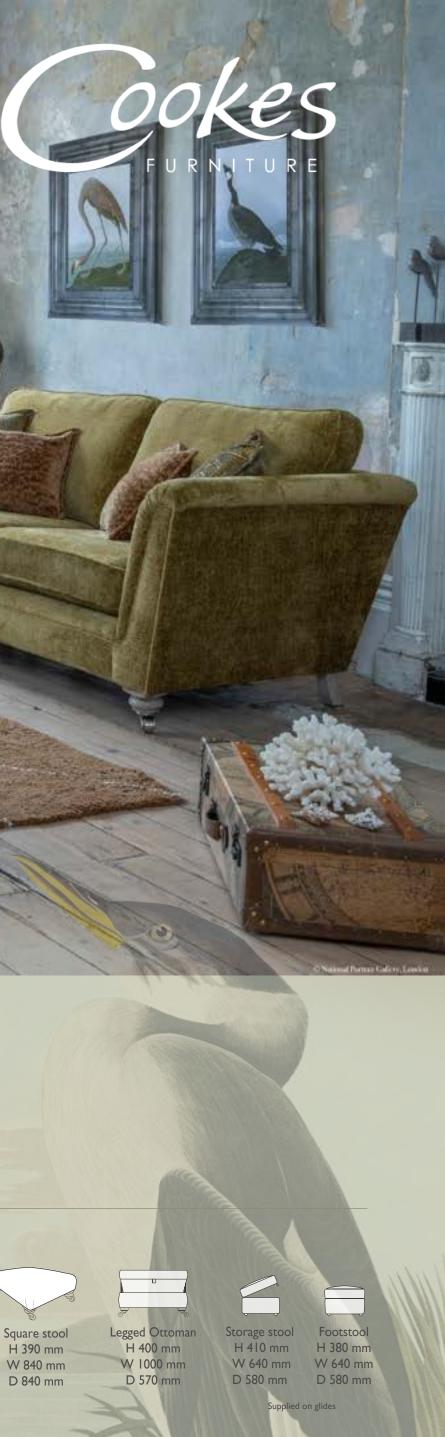

# DIEGO

Accent chair in fabric 5770, contrasting outside arm in 5000, grey ash turned legs. Grand sofa (pillow back) in fabric 5938, 2 pillows in 5770, 2 pillows in 5000, 1 pillow in 5933, small scatter cushions in 5493, grey ash/satin nickel castor legs. 3 seater sofa (standard back) in fabric 5933, large scatter cushions in fabric 5000, small scatter cushions in 5493, grey ash/satin nickel castor legs. 3 seater sofa (standard back) in fabric 5933, large scatter cushions in fabric 5000, small scatter cushions in 5493, grey ash/satin nickel castor legs.

STANDARD BACK

Grand sofa H 950 mm W 2270 mm D 1040 mm

Grand sofa

H 950 mm

W 2270 mm

D 1040 mm

2 seater sofa W 1830 mm D 1040 mm

3 seater sofa H 950 mm W 2040 mm D 1040 mm

2 seater sofa H 950 mm W 1830 mm D 1040 mm

Chair

H 1000 mm

W 1000 mm

D 970 mm

Snuggler H 950 mm W 1400 mm D 1040 mm Chair arm height is 50mm lower than the sofa arm height

H 890 mm W 760 mm

D 900 mm

3 seater sofa (standard back) in fabric 5933, large scatter cushions in 5000, small scatter cushions in 5493, grey ash/satin nickel castor legs. Square stool in fabric 5000, grey ash/satin nickel castor legs.

Square stool in fabric 5001, antique ash/antique brass castor legs. Storage stool in fabric 5491 (supplied on glides), Footstool in fabric 5771 (supplied on glides). Legged Ottoman in fabric 5770, antique ash solid legs.