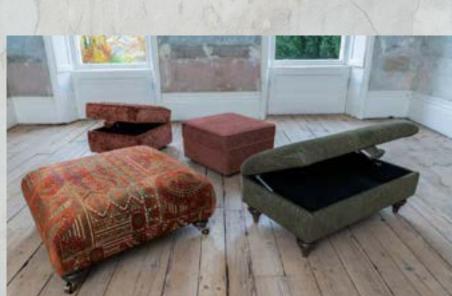

Square stool in fabric 5001, antique ash/antique brass castor legs. Storage stool in fabric 5491 (supplied on glides), Footstool in fabric 5771 (supplied on glides). Legged Ottoman in fabric 5770, antique ash solid legs.