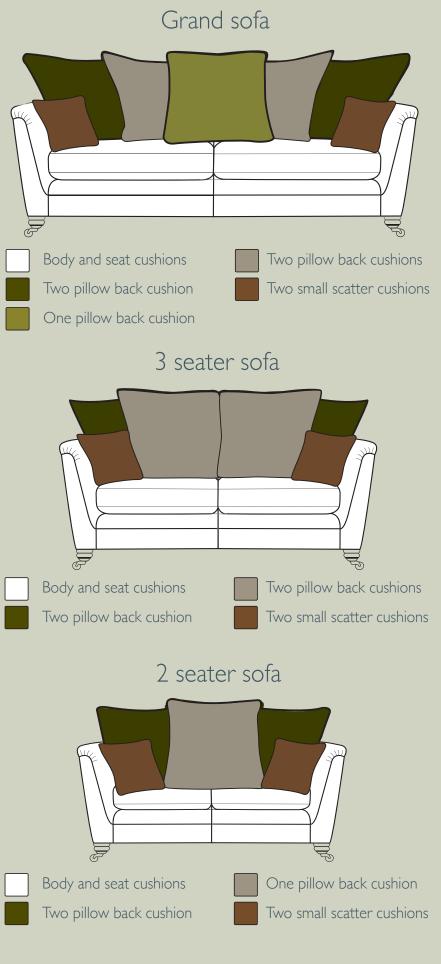

## PILLOW BACK FABRIC SELECTION GUIDE

The diagrams below show how the pillow backs are supplied. Please specify the fabric numbers as per the colour guide below.

Pillow back cushions and scatter cushions are feather and fibre filled as standard.

Sofas, Snuggler, Chair, Acccent Chair, Legged Ottoman and Square Stool.

Grey ash/satin nickel castor leg.

Antique ash solid leg.

Grey ash solid leg.