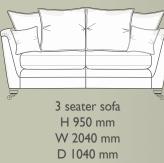

STANDARD BACK

Grand sofa H 950 mm W 2270 mm D 1040 mm

Grand sofa

H 950 mm

W 2270 mm

D 1040 mm

2 seater sofa W 1830 mm D 1040 mm

3 seater sofa H 950 mm W 2040 mm D 1040 mm