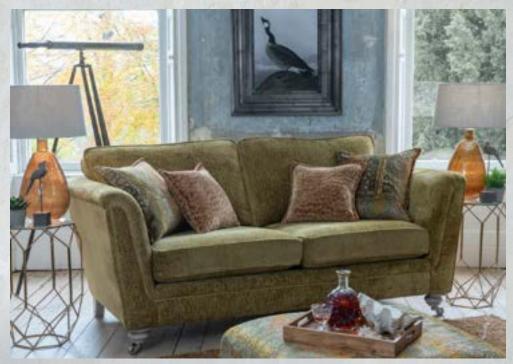

# DIEGO

Accent chair in fabric 5770, contrasting outside arm in 5000, grey ash turned legs. Grand sofa (pillow back) in fabric 5938, 2 pillows in 5770, 2 pillows in 5000, 1 pillow in 5933, small scatter cushions in 5493, grey ash/satin nickel castor legs. 3 seater sofa (standard back) in fabric 5933, large scatter cushions in fabric 5000, small scatter cushions in 5493, grey ash/satin nickel castor legs. 3 seater sofa (standard back) in fabric 5933, large scatter cushions in fabric 5000, small scatter cushions in 5493, grey ash/satin nickel castor legs.

Snuggler in fabric 5000, small scatter cushions in 5493, grey ash/satin nickel castor legs. Accent chair in fabric 5770, contrasting outside arm in 5000, grey ash solid legs.

Grand sofa (standard back) in fabric 5718, large scatter cushions in 5118, small scatter cushions in 5593, antique ash/antique brass castor legs.