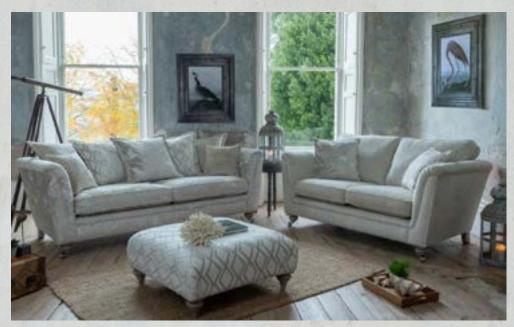

Grand sofa (pillow back) in fabric 5508, 2 pillows in 5888, 2 pillows in 5338, 1 pillow in 5508, small scatter cushions in 5498, grey ash/satin nickel castor legs. 2 seater sofa (standard back) in fabric 5888, large scatter cushions in 5508, grey ash/satin nickel castor legs. Square stool in fabric 5338, grey ash solid legs.