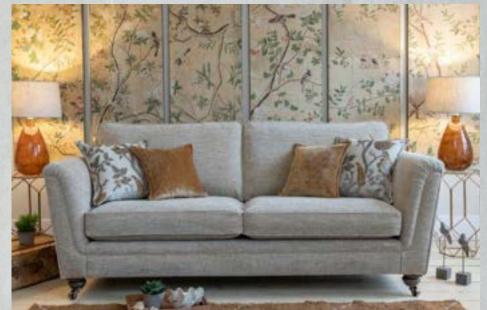

STANDARD BACK

Grand sofa H 950 mm W 2270 mm D 1040 mm

Grand sofa

H 950 mm

W 2270 mm

D 1040 mm

2 seater sofa W 1830 mm D 1040 mm

3 seater sofa H 950 mm W 2040 mm D 1040 mm

2 seater sofa H 950 mm W 1830 mm D 1040 mm

Chair

H 1000 mm

W 1000 mm

D 970 mm

Snuggler H 950 mm W 1400 mm D 1040 mm Chair arm height is 50mm lower than the sofa arm height

H 890 mm W 760 mm

D 900 mm