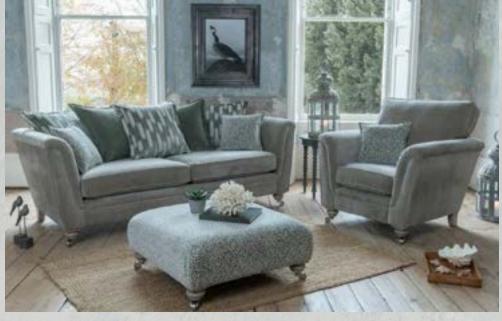

Snuggler in fabric 5000, small scatter cushions in 5493, grey ash/satin nickel castor legs. Accent chair in fabric 5770, contrasting outside arm in 5000, grey ash solid legs.

Grand sofa (standard back) in fabric 5718, large scatter cushions in 5118, small scatter cushions in 5593, antique ash/antique brass castor legs.