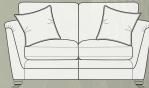

## PILLOW BACK FABRIC SELECTION GUIDE

The diagrams below show how the pillow backs are supplied. Please specify the fabric numbers as per the colour guide below.

Pillow back cushions and scatter cushions are feather and fibre filled as standard.