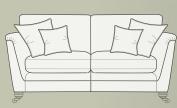

## PILLOW BACK FABRIC SELECTION GUIDE

The diagrams below show how the pillow backs are supplied. Please specify the fabric numbers as per the colour guide below.

Pillow back cushions and scatter cushions are feather and fibre filled as standard.

STANDARD BACK

Grand sofa H 950 mm W 2270 mm D 1040 mm

Grand sofa

H 950 mm

W 2270 mm

D 1040 mm

2 seater sofa W 1830 mm D 1040 mm

3 seater sofa H 950 mm W 2040 mm D 1040 mm

2 seater sofa H 950 mm W 1830 mm D 1040 mm

Chair

H 1000 mm

W 1000 mm

D 970 mm

Snuggler H 950 mm W 1400 mm D 1040 mm Chair arm height is 50mm lower than the sofa arm height

H 890 mm W 760 mm

D 900 mm