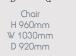

## **PILLOW BACK**

D 950mm

 $\square$ 

D 580 mm

Accent chair in fabric 3253, dark legs. Grand sofa (standard back) in fabric 3767, large scatter cushions in 3253, dark legs. 2 seater sofa (standard back) in fabric 3762, small scatter cushions in 3253, dark legs.