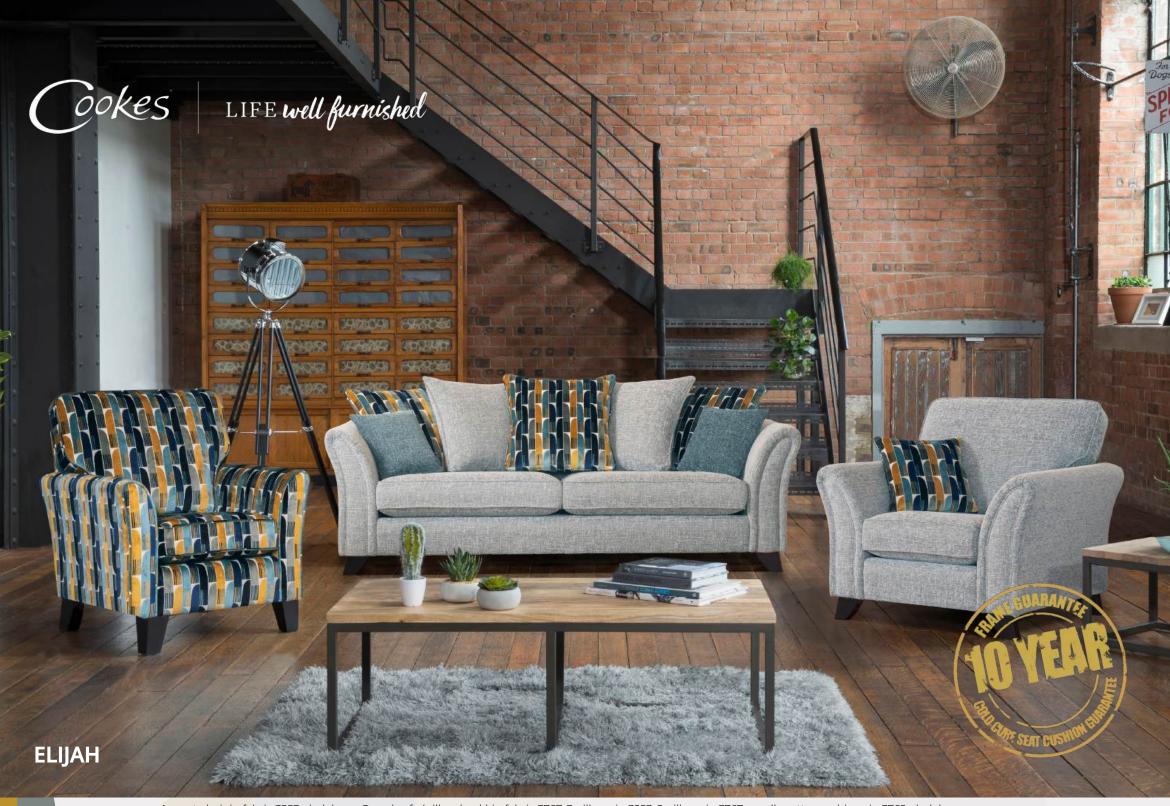

1-6

Accent chair in fabric 3253, dark legs. Grand sofa (pillow back) in fabric 3767, 3 pillows in 3253, 2 pillows in 3767, small scatter cushions in 3762, dark legs. Chair in fabric 3767, small scatter cushion in 3253, dark legs.