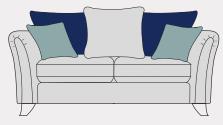

# Pillow back configurations a guide to fabric selection

The diagram shows how the pillow backs are supplied. Please specify the fabric numbers as per the colour guide below.

3 seater sofa

## **PILLOW BACK**

D 950mm

 $\square$ 

D 580 mm

Accent chair in fabric 3253, dark legs. Grand sofa (standard back) in fabric 3767, large scatter cushions in 3253, dark legs. 2 seater sofa (standard back) in fabric 3762, small scatter cushions in 3253, dark legs.