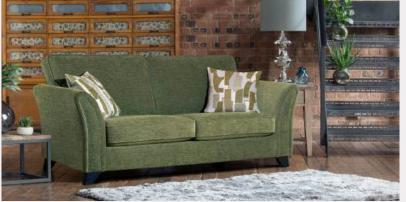

1-6

Accent chair in fabric 3253, dark legs. Grand sofa (pillow back) in fabric 3767, 3 pillows in 3253, 2 pillows in 3767, small scatter cushions in 3762, dark legs. Chair in fabric 3767, small scatter cushion in 3253, dark legs.

## **PILLOW BACK**

D 950mm

 $\square$ 

D 580 mm

Accent chair in fabric 3253, dark legs. Grand sofa (standard back) in fabric 3767, large scatter cushions in 3253, dark legs. 2 seater sofa (standard back) in fabric 3762, small scatter cushions in 3253, dark legs.