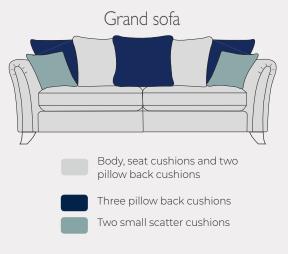

# Pillow back configurations a guide to fabric selection

The diagram shows how the pillow backs are supplied. Please specify the fabric numbers as per the colour guide below.

3 seater sofa