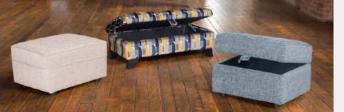

#### Footstools

Footstool in fabric 3768 (supplied on glides). Legged Ottoman in fabric 3253, dark legs. Storage stool in fabric 3762 (supplied on glides).

Grand sofa (pillow back) in fabric 3948, 3 pillows in 3130, 2 pillows in 3948, small scatter cushions in 3940, dark legs.