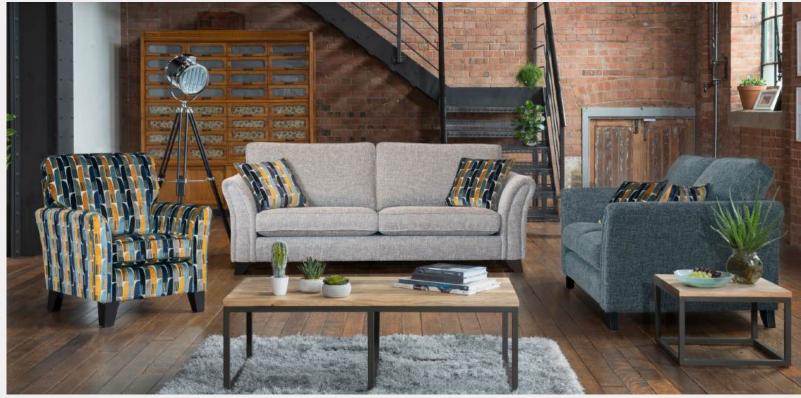

## **PILLOW BACK**

D 950mm

 $\square$ 

D 580 mm

Accent chair in fabric 3253, dark legs. Grand sofa (standard back) in fabric 3767, large scatter cushions in 3253, dark legs. 2 seater sofa (standard back) in fabric 3762, small scatter cushions in 3253, dark legs.