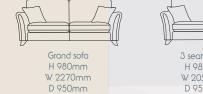

3 seater sofa (standard back) in fabric 3940, large scatter cushions in 3130, dark legs.