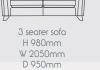

## **PILLOW BACK**

D 950mm

 $\square$ 

D 580 mm

Accent chair in fabric 3253, dark legs. Grand sofa (standard back) in fabric 3767, large scatter cushions in 3253, dark legs. 2 seater sofa (standard back) in fabric 3762, small scatter cushions in 3253, dark legs.