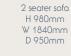

## **PILLOW BACK**

D 950mm

 $\square$ 

D 580 mm

Accent chair in fabric 3253, dark legs. Grand sofa (standard back) in fabric 3767, large scatter cushions in 3253, dark legs. 2 seater sofa (standard back) in fabric 3762, small scatter cushions in 3253, dark legs.