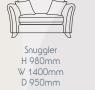

Grand sofa (standard back) in fabric 3688, large scatter cushions in 3320, light legs. Snuggler in fabric 3682, small scatter cushions in 3320, light legs.

Accent chair in fabric 3012, light legs. Grand sofa (standard back) in fabric 3892, large scatter cushions in 3012, light legs.