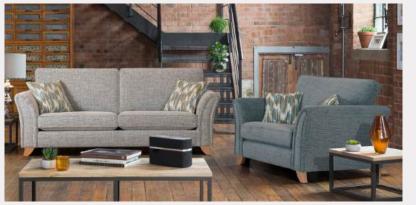

Grand sofa (standard back) in fabric 3688, large scatter cushions in 3320, light legs. Snuggler in fabric 3682, small scatter cushions in 3320, light legs.

Accent chair in fabric 3012, light legs. Grand sofa (standard back) in fabric 3892, large scatter cushions in 3012, light legs.