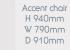

## **PILLOW BACK**

D 950mm

 $\square$ 

D 580 mm

Accent chair in fabric 3253, dark legs. Grand sofa (standard back) in fabric 3767, large scatter cushions in 3253, dark legs. 2 seater sofa (standard back) in fabric 3762, small scatter cushions in 3253, dark legs.