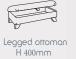

#### Footstools

Footstool in fabric 3768 (supplied on glides). Legged Ottoman in fabric 3253, dark legs. Storage stool in fabric 3762 (supplied on glides).

Grand sofa (pillow back) in fabric 3948, 3 pillows in 3130, 2 pillows in 3948, small scatter cushions in 3940, dark legs.