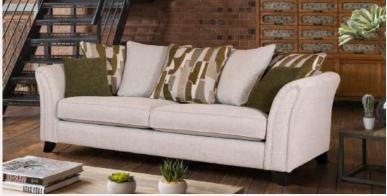

## **PILLOW BACK**

D 950mm

 $\square$ 

D 580 mm

Accent chair in fabric 3253, dark legs. Grand sofa (standard back) in fabric 3767, large scatter cushions in 3253, dark legs. 2 seater sofa (standard back) in fabric 3762, small scatter cushions in 3253, dark legs.

Grand sofa (standard back) in fabric 3688, large scatter cushions in 3320, light legs. Snuggler in fabric 3682, small scatter cushions in 3320, light legs.

Accent chair in fabric 3012, light legs. Grand sofa (standard back) in fabric 3892, large scatter cushions in 3012, light legs.