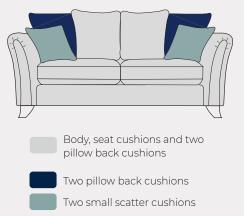

### 2 seater sofa

Body, seat cushions and one pillow back cushion

Two pillow back cushions Two small scatter cushions

Pillow back cushions and scatter cushions are fibre filled as standard.

Leg options

All copyright, design right and other intellectual property rights in our designs and products (and in the images, text and design of this brochure) are and will remain the property of Alstons. (Any infringement of these rights will be pursued vigorously). We reserve the right to make alterations without prior notice for product improvement. Photographs are for guide purposes only and are as accurate as printing processes allow. All dimensions are approximate.