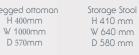

1-6

Accent chair in fabric 3253, dark legs. Grand sofa (pillow back) in fabric 3767, 3 pillows in 3253, 2 pillows in 3767, small scatter cushions in 3762, dark legs. Chair in fabric 3767, small scatter cushion in 3253, dark legs.

## **PILLOW BACK**

D 950mm

 $\square$ 

D 580 mm

Accent chair in fabric 3253, dark legs. Grand sofa (standard back) in fabric 3767, large scatter cushions in 3253, dark legs. 2 seater sofa (standard back) in fabric 3762, small scatter cushions in 3253, dark legs.