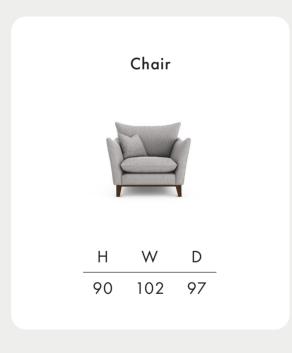

## OOKES LIFE well furnished



Timber Frame Sturdy and reliable, this hardwood frame is made with sustainably sourced timber. Put together by skilled craftsmen, by hand in the UK, this sofa is made to last.

**Seat Cushions** Foam, that bounces back for an ultra low maintenance sit, and a comfortable cocoon of support.

Feet Available in shades Walnut & Weathered Oak (wood).

Scatter Cushions Soft and inviting, our duck feather scatter cushions are 100% responsibly sourced. They're included, too - simply choose a fabric per pair from this book.













Dimensions shown in cm. H = height, W = width, D = depth