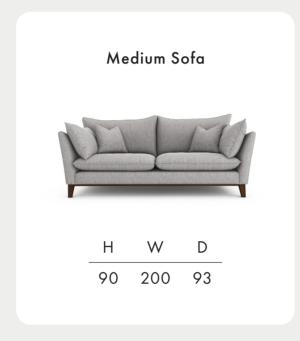

## OOKES LIFE well furnished



Timber Frame Sturdy and reliable, this hardwood frame is made with sustainably sourced timber. Put together by skilled craftsmen, by hand in the UK, this sofa is made to last.

**Seat Cushions** Foam, that bounces back for an ultra low maintenance sit, and a comfortable cocoon of support.

Feet Available in shades Walnut & Weathered Oak (wood).

Scatter Cushions Soft and inviting, our duck feather scatter cushions are 100% responsibly sourced. They're included, too - simply choose a fabric per pair from this book.













Dimensions shown in cm. H = height, W = width, D = depth