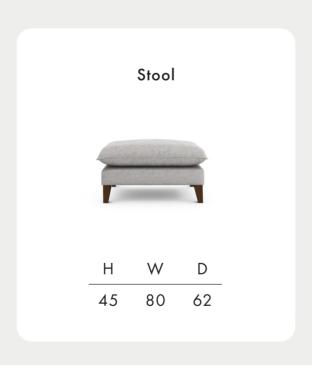

## OOKES LIFE well furnished



Timber Frame Sturdy and reliable, this hardwood frame is made with sustainably sourced timber. Put together by skilled craftsmen, by hand in the UK, this sofa is made to last.

**Seat Cushions** Foam, that bounces back for an ultra low maintenance sit, and a comfortable cocoon of support.

Feet Available in shades Walnut & Weathered Oak (wood).

Scatter Cushions Soft and inviting, our duck feather scatter cushions are 100% responsibly sourced. They're included, too - simply choose a fabric per pair from this book.













Dimensions shown in cm. H = height, W = width, D = depth