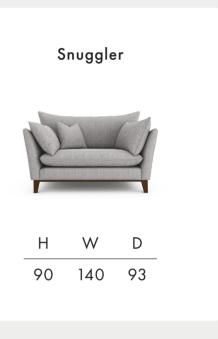

## OOKES LIFE well furnished



Timber Frame Sturdy and reliable, this hardwood frame is made with sustainably sourced timber. Put together by skilled craftsmen, by hand in the UK, this sofa is made to last.

**Seat Cushions** Foam, that bounces back for an ultra low maintenance sit, and a comfortable cocoon of support.

Feet Available in shades Walnut & Weathered Oak (wood).

Scatter Cushions Soft and inviting, our duck feather scatter cushions are 100% responsibly sourced. They're included, too - simply choose a fabric per pair from this book.













Dimensions shown in cm. H = height, W = width, D = depth