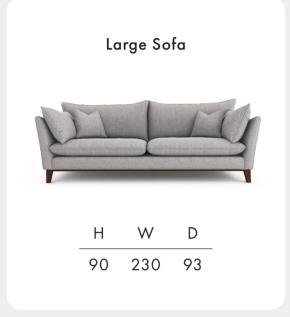

## OOKES LIFE well furnished



Timber Frame Sturdy and reliable, this hardwood frame is made with sustainably sourced timber. Put together by skilled craftsmen, by hand in the UK, this sofa is made to last.

**Seat Cushions** Foam, that bounces back for an ultra low maintenance sit, and a comfortable cocoon of support.

Feet Available in shades Walnut & Weathered Oak (wood).

Scatter Cushions Soft and inviting, our duck feather scatter cushions are 100% responsibly sourced. They're included, too - simply choose a fabric per pair from this book.













Dimensions shown in cm. H = height, W = width, D = depth