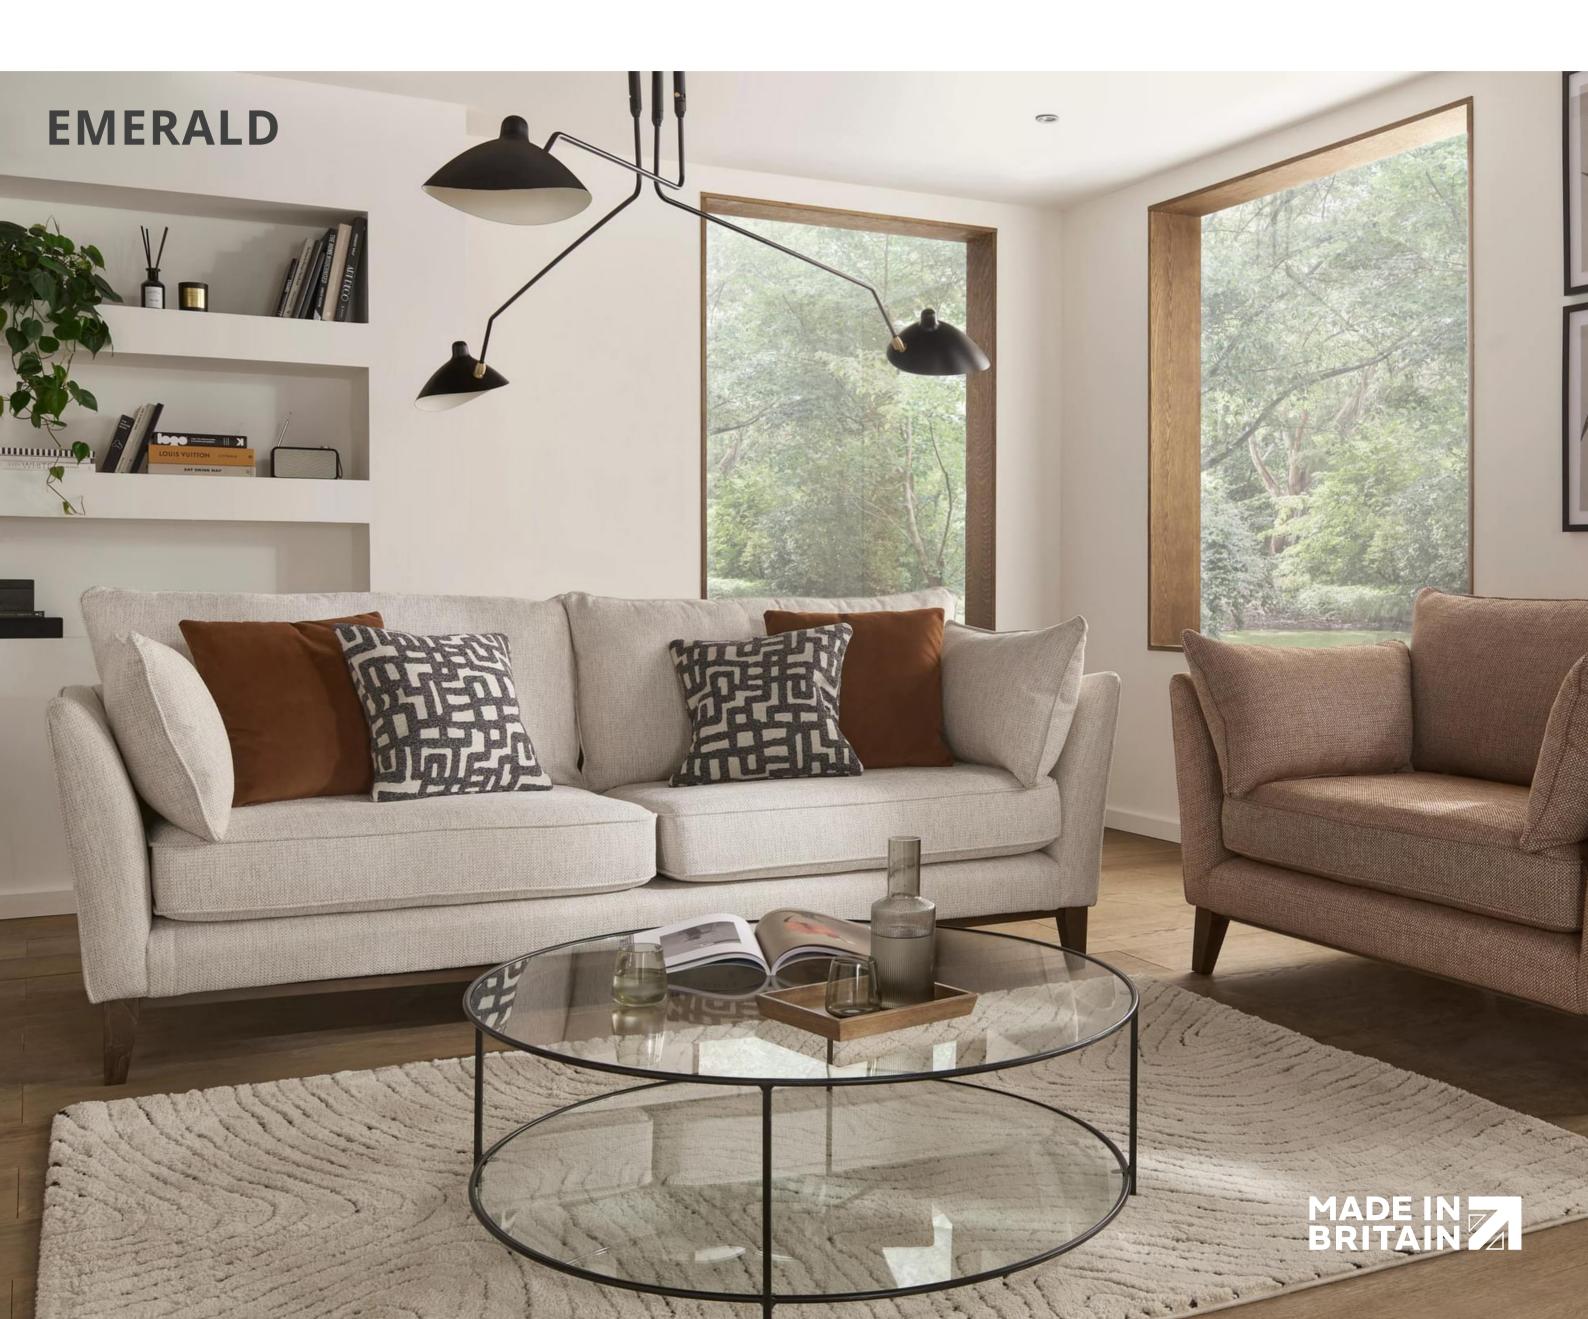

## OOKES LIFE well furnished

Timber Frame Sturdy and reliable, this hardwood frame is made with sustainably sourced timber. Put together by skilled craftsmen, by hand in the UK, this sofa is made to last.

**Seat Cushions** Foam, that bounces back for an ultra low maintenance sit, and a comfortable cocoon of support.

Feet Available in shades Walnut & Weathered Oak (wood).

Scatter Cushions Soft and inviting, our duck feather scatter cushions are 100% responsibly sourced. They're included, too - simply choose a fabric per pair from this book.