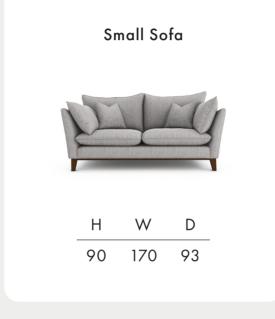

## OOKES LIFE well furnished



Timber Frame Sturdy and reliable, this hardwood frame is made with sustainably sourced timber. Put together by skilled craftsmen, by hand in the UK, this sofa is made to last.

**Seat Cushions** Foam, that bounces back for an ultra low maintenance sit, and a comfortable cocoon of support.

Feet Available in shades Walnut & Weathered Oak (wood).

Scatter Cushions Soft and inviting, our duck feather scatter cushions are 100% responsibly sourced. They're included, too - simply choose a fabric per pair from this book.













Dimensions shown in cm. H = height, W = width, D = depth