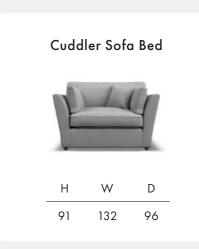

## HANNAH

## OOKES | LIFE well furnished



Timber Frame
Sturdy and reliable, this hardwood frame is made with sustainably sourced timber. Put together by skilled craftsmen, by hand in the UK, this sofa is made to last.

Feat Cushions
Feet Available in shades Walnut & Weathered Oak (wood).

Scatter Cushions
Soft and inviting, our duck feather scatter cushions are 100% responsibly sourced. They're included, too - simply choose one fabric for your scatters from this book.

Mattress Supplied with our Hypnos Mattress with pocket springs and luxury cushioning. **HYPNOS** 



















**Fabric location guidance:** When selecting your fabric locations, fabric location 1 is always the body fabric. Then, work from the outside scatters in for fabric locations 2, 3 etc.

Dimensions shown in cm. H = height, W = width, D = depth