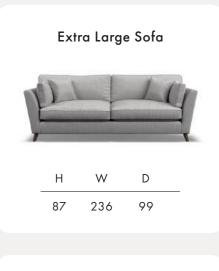

## HANNAH

## OOKES | LIFE well furnished



Timber Frame
Sturdy and reliable, this hardwood frame is made with sustainably sourced timber. Put together by skilled craftsmen, by hand in the UK, this sofa is made to last.

Feat Cushions
Feet Available in shades Walnut & Weathered Oak (wood).

Scatter Cushions
Soft and inviting, our duck feather scatter cushions are 100% responsibly sourced. They're included, too - simply choose one fabric for your scatters from this book.

Mattress Supplied with our Hypnos Mattress with pocket springs and luxury cushioning. **HYPNOS** 



















**Fabric location guidance:** When selecting your fabric locations, fabric location 1 is always the body fabric. Then, work from the outside scatters in for fabric locations 2, 3 etc.

Dimensions shown in cm. H = height, W = width, D = depth