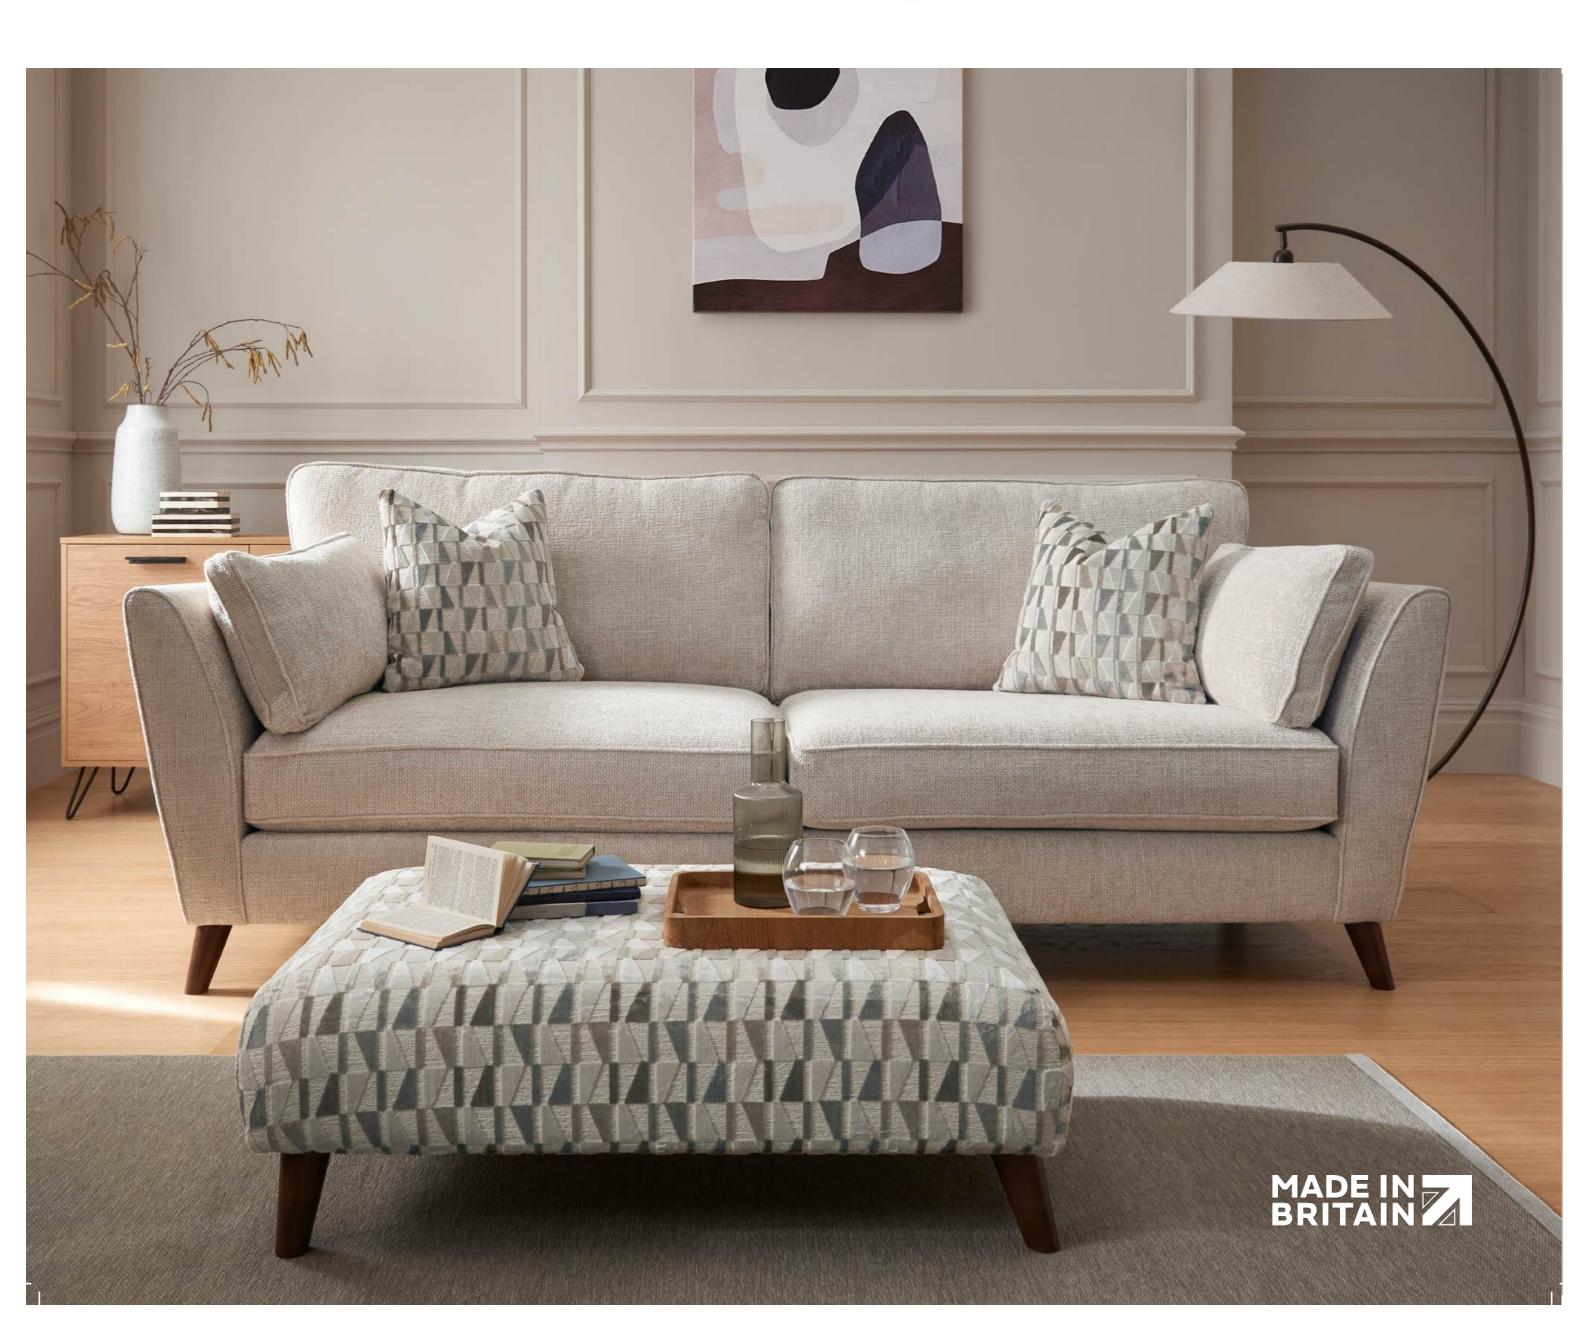

## OOKES | LIFE well furnished

Timber Frame
Sturdy and reliable, this hardwood frame is made with sustainably sourced timber. Put together by skilled craftsmen, by hand in the UK, this sofa is made to last.

Feat Cushions
Feet Available in shades Walnut & Weathered Oak (wood).

Scatter Cushions
Soft and inviting, our duck feather scatter cushions are 100% responsibly sourced. They're included, too - simply choose one fabric for your scatters from this book.

Mattress Supplied with our Hypnos Mattress with pocket springs and luxury cushioning. **HYPNOS** 

**Fabric location guidance:** When selecting your fabric locations, fabric location 1 is always the body fabric. Then, work from the outside scatters in for fabric locations 2, 3 etc.