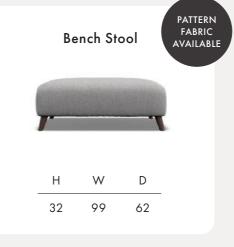

## HANNAH

## OOKES | LIFE well furnished



Timber Frame
Sturdy and reliable, this hardwood frame is made with sustainably sourced timber. Put together by skilled craftsmen, by hand in the UK, this sofa is made to last.

Feat Cushions
Feet Available in shades Walnut & Weathered Oak (wood).

Scatter Cushions
Soft and inviting, our duck feather scatter cushions are 100% responsibly sourced. They're included, too - simply choose one fabric for your scatters from this book.

Mattress Supplied with our Hypnos Mattress with pocket springs and luxury cushioning. **HYPNOS** 



















**Fabric location guidance:** When selecting your fabric locations, fabric location 1 is always the body fabric. Then, work from the outside scatters in for fabric locations 2, 3 etc.

Dimensions shown in cm. H = height, W = width, D = depth