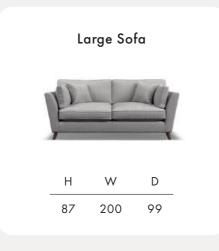

## HANNAH

## OOKES | LIFE well furnished



Timber Frame
Sturdy and reliable, this hardwood frame is made with sustainably sourced timber. Put together by skilled craftsmen, by hand in the UK, this sofa is made to last.

Feat Cushions
Feet Available in shades Walnut & Weathered Oak (wood).

Scatter Cushions
Soft and inviting, our duck feather scatter cushions are 100% responsibly sourced. They're included, too - simply choose one fabric for your scatters from this book.

Mattress Supplied with our Hypnos Mattress with pocket springs and luxury cushioning. **HYPNOS** 



















**Fabric location guidance:** When selecting your fabric locations, fabric location 1 is always the body fabric. Then, work from the outside scatters in for fabric locations 2, 3 etc.

Dimensions shown in cm. H = height, W = width, D = depth