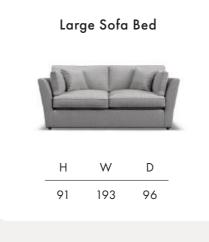

## HANNAH

## OOKES | LIFE well furnished



Timber Frame
Sturdy and reliable, this hardwood frame is made with sustainably sourced timber. Put together by skilled craftsmen, by hand in the UK, this sofa is made to last.

Feat Cushions
Feet Available in shades Walnut & Weathered Oak (wood).

Scatter Cushions
Soft and inviting, our duck feather scatter cushions are 100% responsibly sourced. They're included, too - simply choose one fabric for your scatters from this book.

Mattress Supplied with our Hypnos Mattress with pocket springs and luxury cushioning. **HYPNOS** 



















**Fabric location guidance:** When selecting your fabric locations, fabric location 1 is always the body fabric. Then, work from the outside scatters in for fabric locations 2, 3 etc.

Dimensions shown in cm. H = height, W = width, D = depth