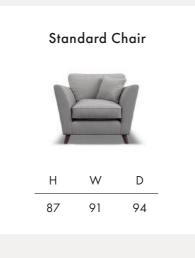

## HANNAH

## OOKES | LIFE well furnished



Timber Frame
Sturdy and reliable, this hardwood frame is made with sustainably sourced timber. Put together by skilled craftsmen, by hand in the UK, this sofa is made to last.

Feat Cushions
Feet Available in shades Walnut & Weathered Oak (wood).

Scatter Cushions
Soft and inviting, our duck feather scatter cushions are 100% responsibly sourced. They're included, too - simply choose one fabric for your scatters from this book.

Mattress Supplied with our Hypnos Mattress with pocket springs and luxury cushioning. **HYPNOS** 



















**Fabric location guidance:** When selecting your fabric locations, fabric location 1 is always the body fabric. Then, work from the outside scatters in for fabric locations 2, 3 etc.

Dimensions shown in cm. H = height, W = width, D = depth