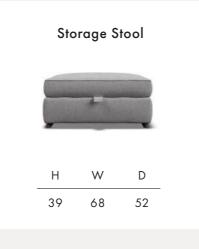

## HANNAH

## OOKES | LIFE well furnished



Timber Frame
Sturdy and reliable, this hardwood frame is made with sustainably sourced timber. Put together by skilled craftsmen, by hand in the UK, this sofa is made to last.

Feat Cushions
Feet Available in shades Walnut & Weathered Oak (wood).

Scatter Cushions
Soft and inviting, our duck feather scatter cushions are 100% responsibly sourced. They're included, too - simply choose one fabric for your scatters from this book.

Mattress Supplied with our Hypnos Mattress with pocket springs and luxury cushioning. **HYPNOS** 



















**Fabric location guidance:** When selecting your fabric locations, fabric location 1 is always the body fabric. Then, work from the outside scatters in for fabric locations 2, 3 etc.

Dimensions shown in cm. H = height, W = width, D = depth