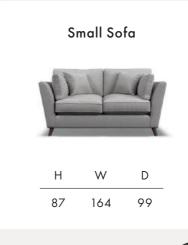

## HANNAH

## OOKES | LIFE well furnished



Timber Frame
Sturdy and reliable, this hardwood frame is made with sustainably sourced timber. Put together by skilled craftsmen, by hand in the UK, this sofa is made to last.

Feat Cushions
Feet Available in shades Walnut & Weathered Oak (wood).

Scatter Cushions
Soft and inviting, our duck feather scatter cushions are 100% responsibly sourced. They're included, too - simply choose one fabric for your scatters from this book.

Mattress Supplied with our Hypnos Mattress with pocket springs and luxury cushioning. **HYPNOS** 



















**Fabric location guidance:** When selecting your fabric locations, fabric location 1 is always the body fabric. Then, work from the outside scatters in for fabric locations 2, 3 etc.

Dimensions shown in cm. H = height, W = width, D = depth