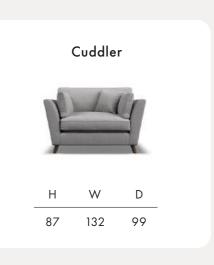

## HANNAH

## OOKES | LIFE well furnished



Timber Frame
Sturdy and reliable, this hardwood frame is made with sustainably sourced timber. Put together by skilled craftsmen, by hand in the UK, this sofa is made to last.

Feat Cushions
Feet Available in shades Walnut & Weathered Oak (wood).

Scatter Cushions
Soft and inviting, our duck feather scatter cushions are 100% responsibly sourced. They're included, too - simply choose one fabric for your scatters from this book.

Mattress Supplied with our Hypnos Mattress with pocket springs and luxury cushioning. **HYPNOS** 



















**Fabric location guidance:** When selecting your fabric locations, fabric location 1 is always the body fabric. Then, work from the outside scatters in for fabric locations 2, 3 etc.

Dimensions shown in cm. H = height, W = width, D = depth