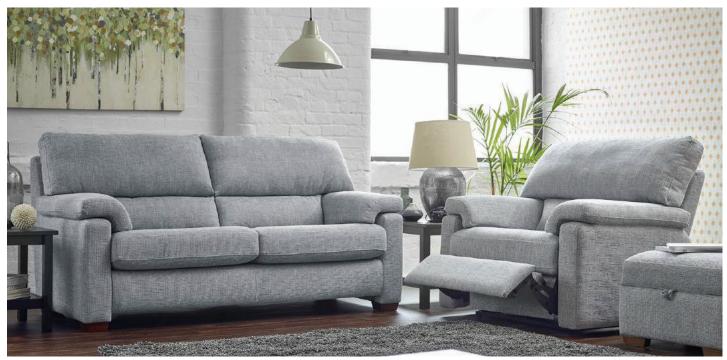

## Harrington

## A strong presence matched with extremely inviting comfort...

Harrington is a bold new contemporary classic available in a wide range of fabrics and colours. Unmatched quality and comfort in a modern design.

- Available in static, manual and power recliner options
- Wooden feet available in light or dark finish
- Frames assembly guaranteed for 15 years
- Leggett & Platt premier actions

- Foamcore Seats
- Hollow pocketed fibre constructed backs
- Seats sprung by high gauge serpentine springs
- Backs supported by elasticated tensioned webbing

Our sofas are hand crafted in the U.K. from the finest materials sourced across the world meeting environmental standards. All components in our furniture have been extensively tested for your peace of mind. Our Frames are constructed using hardwood, plywood and high density particle board and are glued and screwed for added stability and strength.