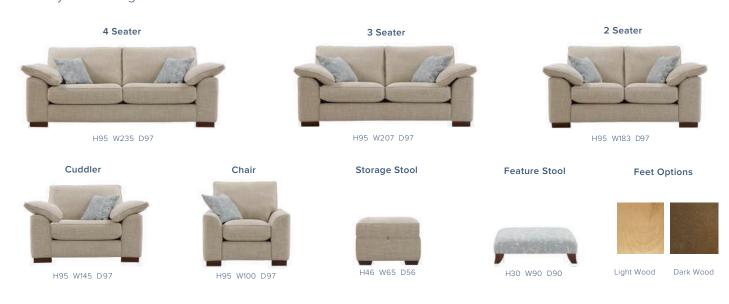

## Kensington

## A strong presence matched with extremely inviting comfort...

Generously large sofa and chair options with a contemporary feel and superb comfort. Available in an extensive choice of Aqua Clean and luxury fabrics.

- Hand Crafted and finished to the highest standard
- Frames assembly guaranteed for 15 years
- Duck feather filled arm pads and scatter cushions
- Chunky wooden feet available in light or dark finish
- Backs supported by elasticated tensioned webbing
- Seats sprung by high gauge serpentine springs