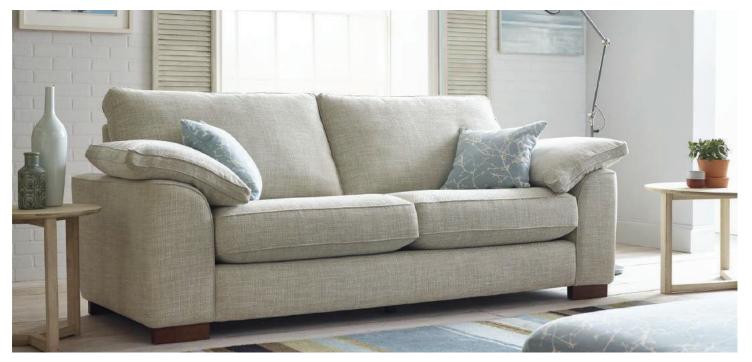

## Kensington

## A strong presence matched with extremely inviting comfort...

Generously large sofa and chair options with a contemporary feel and superb comfort. Available in an extensive choice of Aqua Clean and luxury fabrics.

- Hand Crafted and finished to the highest standard
- Frames assembly guaranteed for 15 years
- Duck feather filled arm pads and scatter cushions
- Chunky wooden feet available in light or dark finish
- Backs supported by elasticated tensioned webbing
- Seats sprung by high gauge serpentine springs