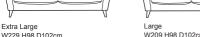

Medium W189 H98 D102cm

W169 H98 D102cm

W96 H98 D102cm W126 H98 D102cm

\*All dimensions are in cm and are approximate. Actual sizes may vary.