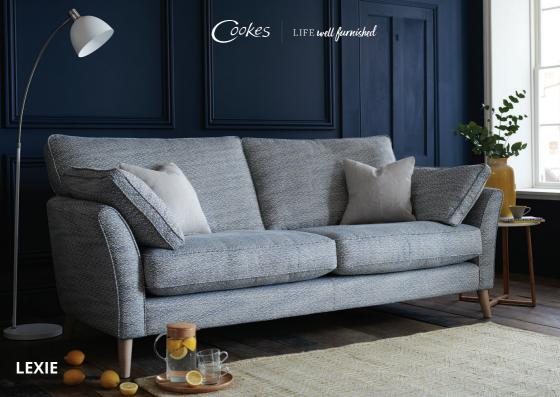

## Specification

Frames: Hand-picked fully seasoned hardwoods from managed sources. All major joints are glued, screwed and stapled for added strength. The frames are subjected to tough testing, well in excess of normal domestic use

Seat suspension: High tensile zig-zag springs.

## Interiors

Seat cushion filling: Fibre in a thick cambric case. Seat interior alternative - High quality foam core with a fibre wrap at a supplement.

Back cushion fillings: High quality fibre in a corovin case

Inclusive scatters & bolsters: 100% dequilled duck feathers in a thick cambric case.

Feet: Solid hardwood with a light, medium. limed finish or vintage grey.

Care: Cushions must be plumped and turned regularly to retain their performance and appearance.

Hand crafted with pride in the UK.