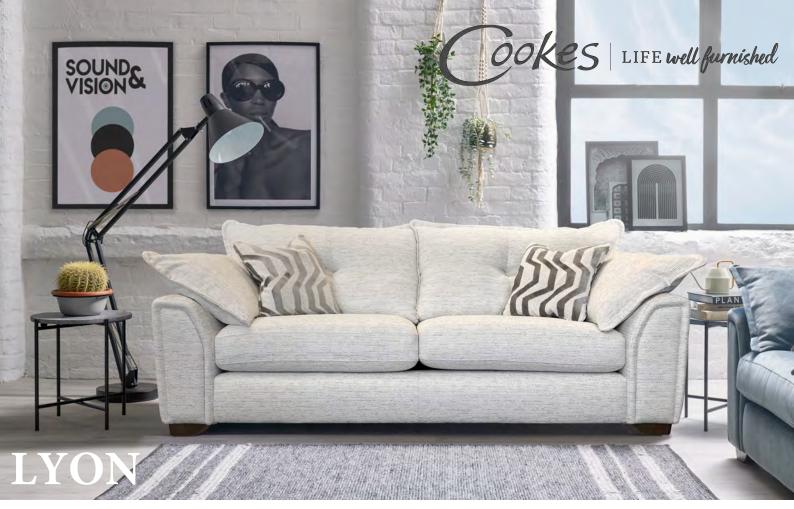

Image shows 3 Seater sofa in Avana Cream and Cuddler in Manolo Atlantic with Smoke feet with Radoma Stone accent scatters.

## **KEY FEATURES:**

- Fully reversible premium foam seat cushions with fibre wrap
- Hollow pocketed fibre constructed back cushions
- Seats sprung by high gauge serpentine springs Backs supported by elasticated tensioned webbing
- Removable arms

AVAILABLE UNITS

- Available with solid wood feet in Smoke or Light finishes Available with Chrome metal feet .
- .

.

Chair

H- 90cm W- 104cm D- 98cm

- Luxury duck feather filled scatter cushions and arm pads Frames constructed from hardwood rails and high density particle board.
- Frames carry a 25 year guarantee\*

25 YEAR GUARANTEE

3 Seater

H- 90cm W- 235cm D- 98cm

Cuddler

H- 90cm W- 146cm D- 98cm

H- 90cm W- 208cm D- 98cm

Swivel Glider Chair

H- 84cm W- 101cm D- 97cm