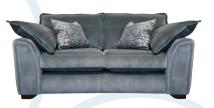

Image shows 3 Seater sofa in Avana Cream and Cuddler in Manolo Atlantic with Smoke feet with Radoma Stone accent scatters.