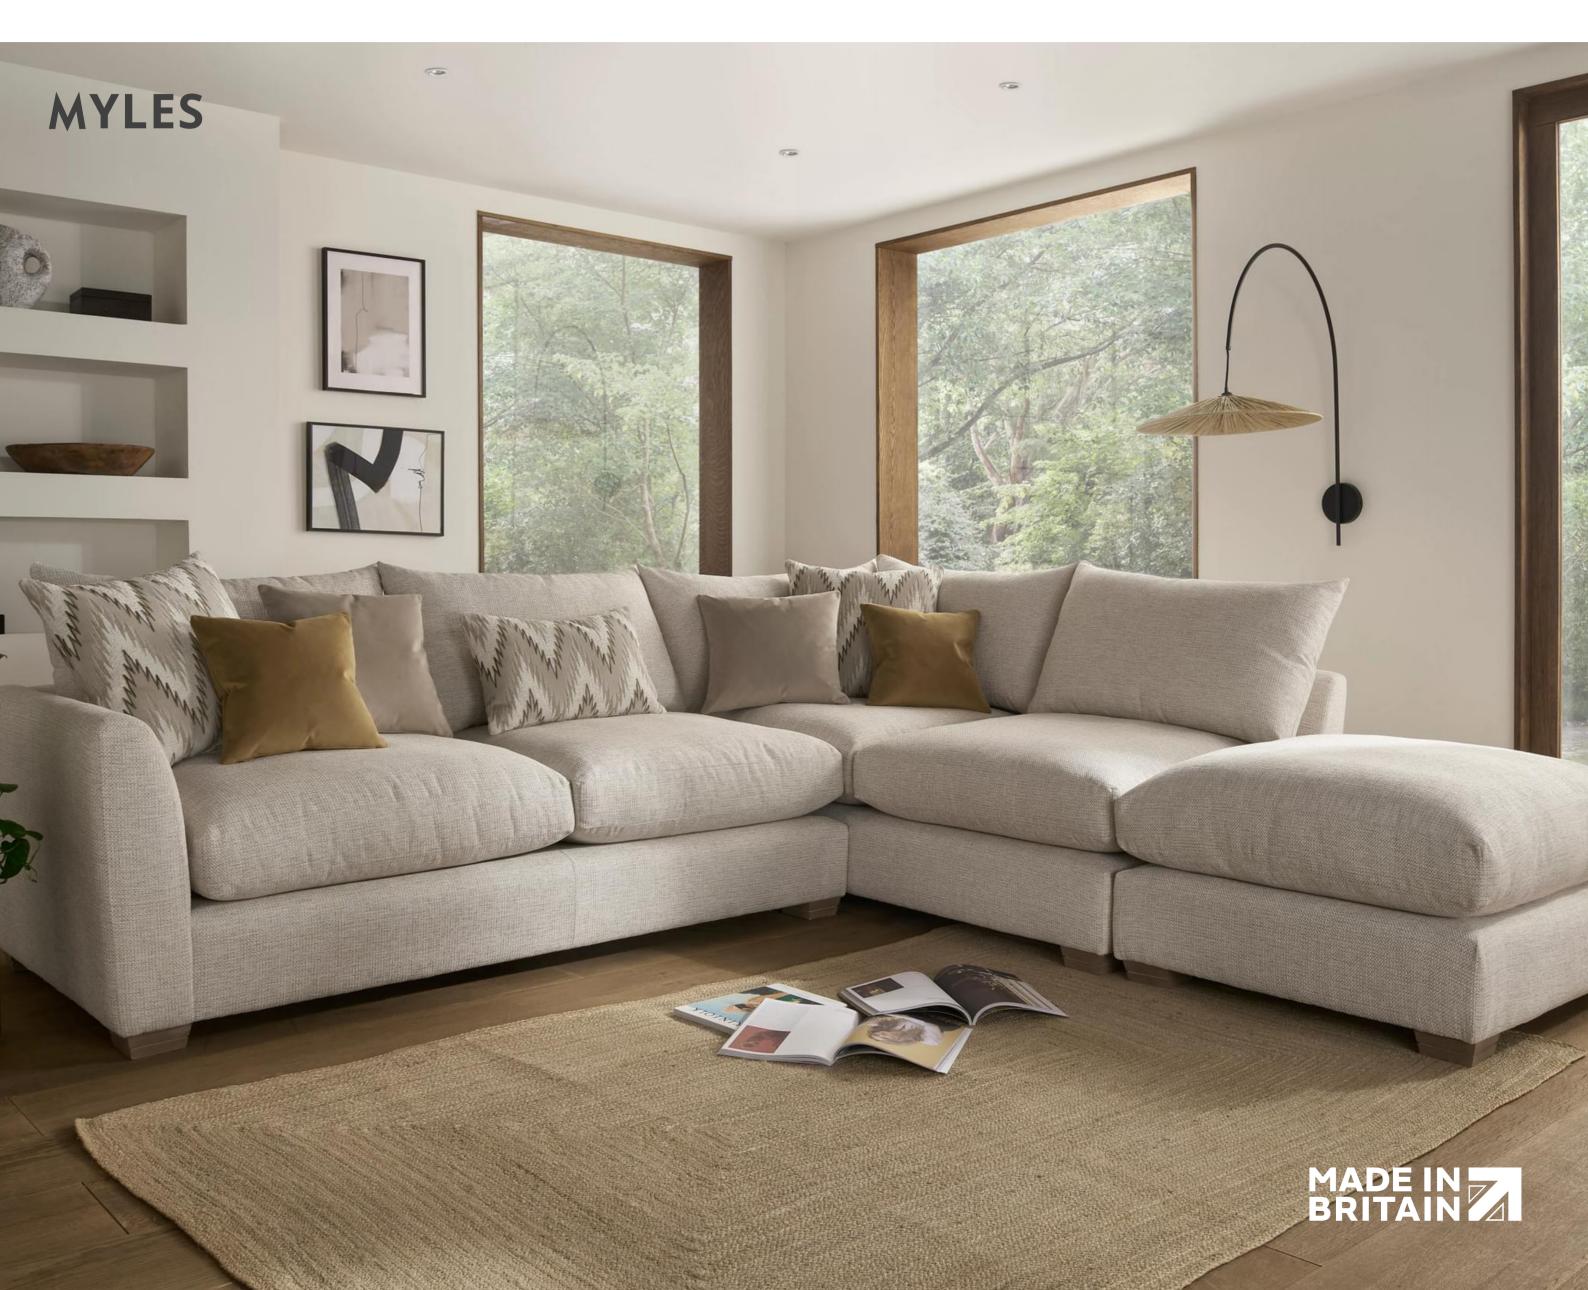

## OOKES LIFE well furnished

**Timber Frame** Sturdy and reliable, this hardwood frame is made with sustainably sourced timber. Put together by skilled craftsmen, by hand in the UK, this sofa is made to last. **Seat Cushions** Choose from two cosy seat cushion options: Fibre, cloud-like and squishy, with a soft sit that invites you to sink in. Foam, that bounces back for an ultra low maintenance sit, and a comfortable cocoon of support. Feet Available in shades Walnut, Weathered Oak (wood) & Chrome (metal). **Scatter Cushions** Soft and inviting, our duck feather scatter cushions are 100% responsibly sourced. You can purchase these individually, or as a pack that includes x2 large, x2 medium, x2 small and a bolster. Simply choose a fabric per pair from this book. RHF ALSO RHF ALSO RHF ALSO Combi Unit 1 Arm Sofa Unit 1 Arm Chaise Unit 1 Arm 1 Seater **Armless Unit** W D D 305 197 197 108 108 108 108 108 Combi Stool **Corner Box** 3 Seater Sofa 2 Seater Sofa Snuggler Chair D 104 104 108 223 104 186 134 108 **Cuddler Stool** Cuddler Swivel Chair Midi Swivel Chair Mini Swivel Chair

Dimensions shown in cm. H = height, W = width, D = depth

131

126

72

110

113