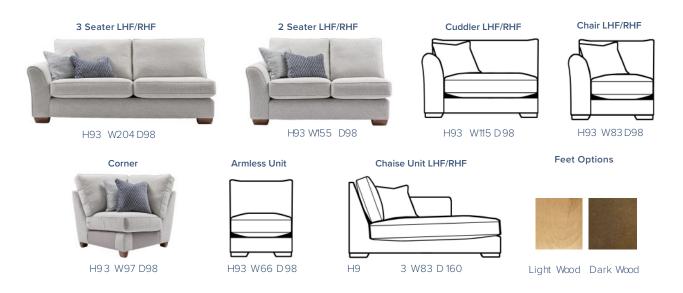

- Hand Crafted and finished to the highest standard
- Extensive choice of Aqua Clean and luxury fabrics
- Frames assembly guaranteed for 15 years
- Feet available in a light or dark finish

- Feather filled lumber & scatter cushions included
- Hollow pocketed fibre constructed backs
- Seats sprung by high gauge serpentine springs
- Backs supported by elasticated tensioned webbing