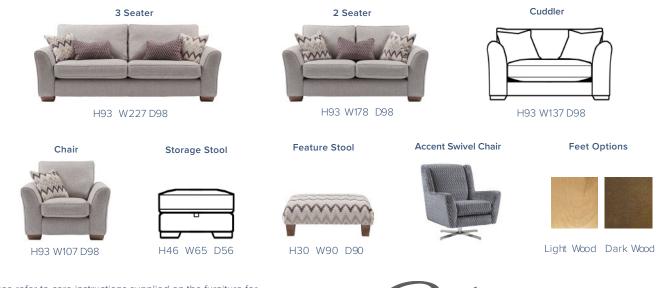

- Hand Crafted and finished to the highest standard
- Extensive choice of Aqua Clean and luxury fabrics
- Frames assembly guaranteed for 15 years
- Feet available in a light or dark finish

- Feather filled lumbers & scatter cushions included
- Hollow pocketed fibre constructed backs
- Seats sprung by high gauge serpentine springs
- Backs supported by elasticated tensioned webbing