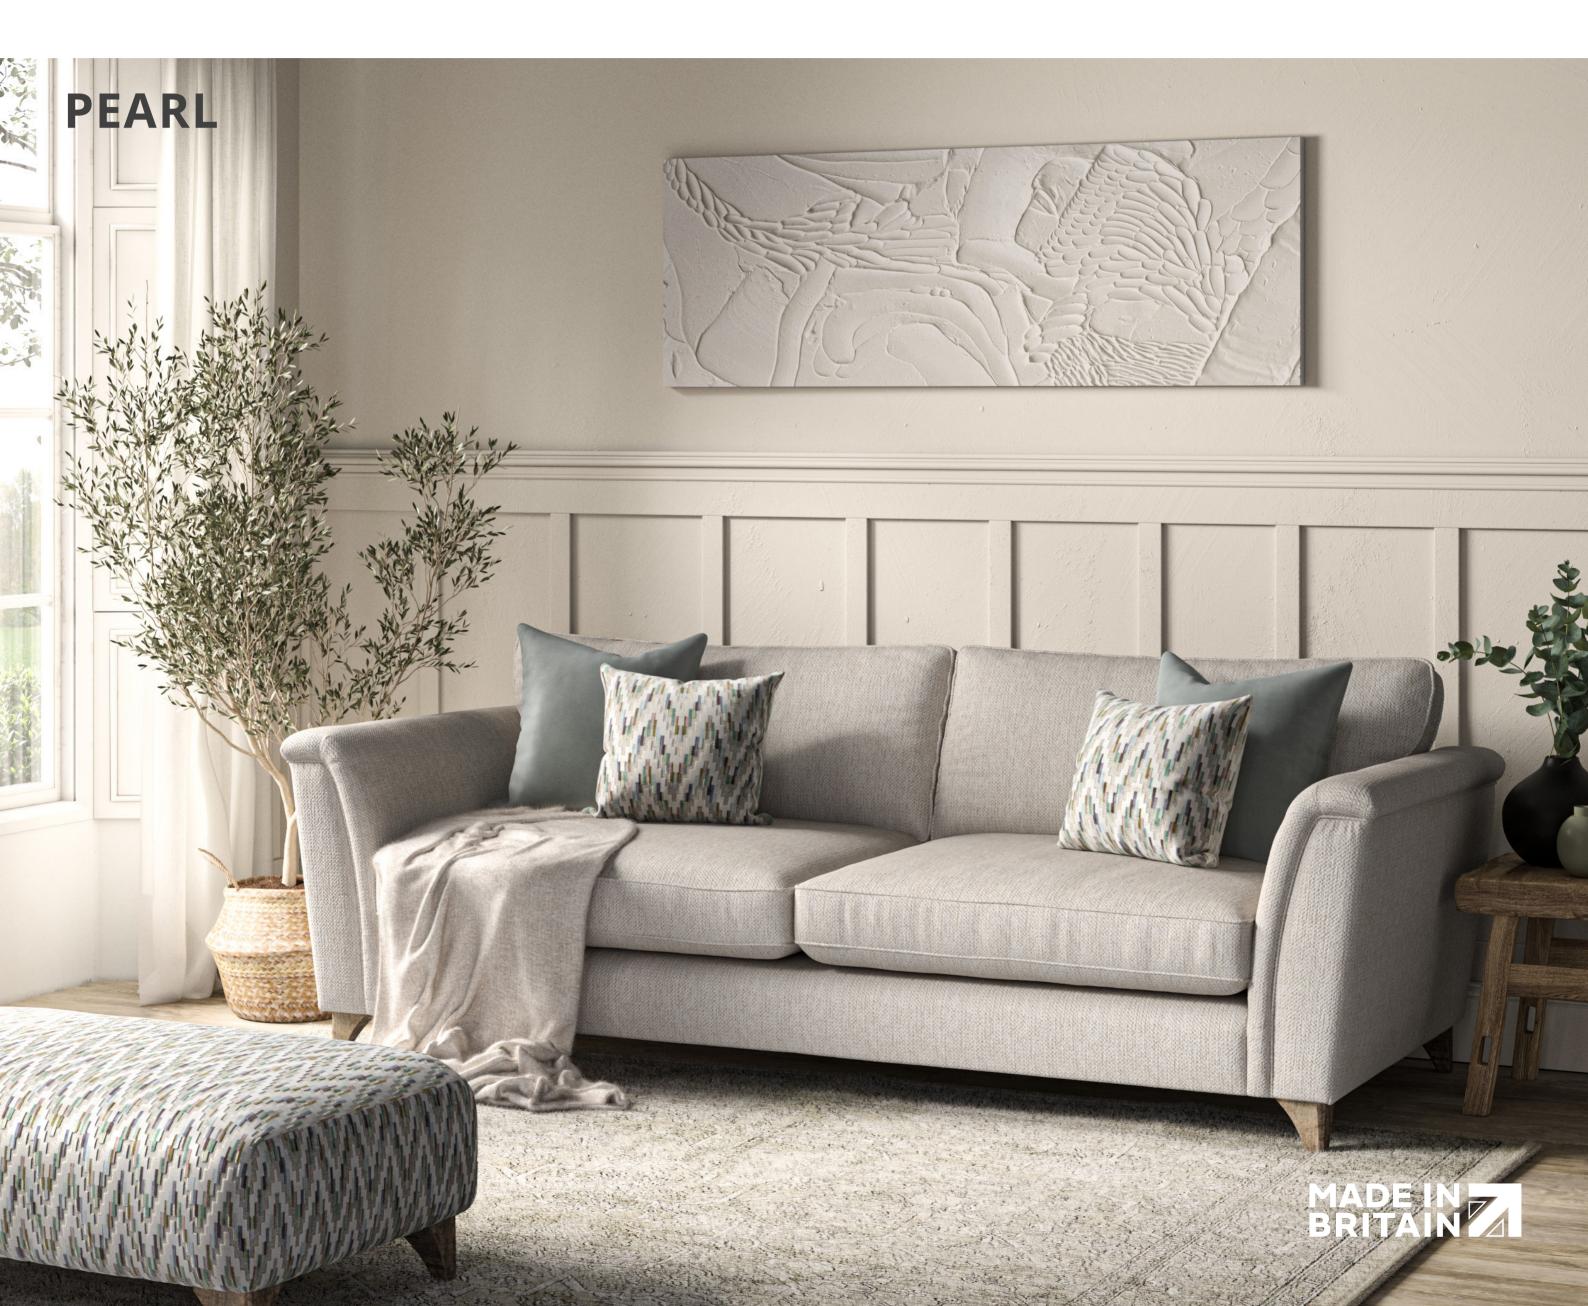

## OOKES LIFE well furnished

**Timber Frame** Sturdy and reliable, this hardwood frame is made with sustainably sourced timber. Put together by skilled craftsmen, by hand in the UK, this sofa is made to last.

**Seat Cushions** Foam, that bounces back for an ultra low maintenance sit, and a comfortable cocoon of support.

Feet Available in shades Walnut & Weathered Oak (wood).

Scatter Cushions Soft and inviting, our duck feather scatter cushions are 100% responsibly sourced. They're included, too - simply choose a fabric per pair from this book.