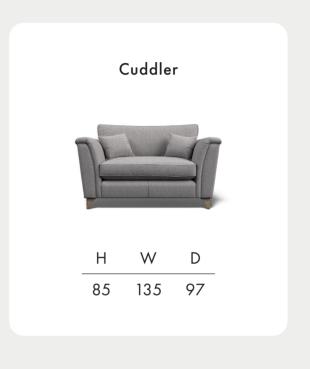

Dimensions shown in cm. H = height, W = width, D = depth

OOKES LIFE well furnished