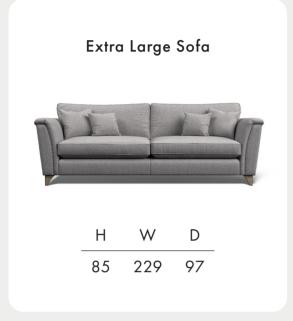

Dimensions shown in cm. H = height, W = width, D = depth

OOKES LIFE well furnished