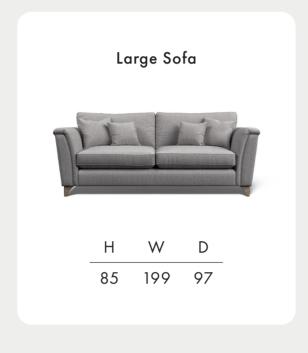

Dimensions shown in cm. H = height, W = width, D = depth

OOKES LIFE well furnished