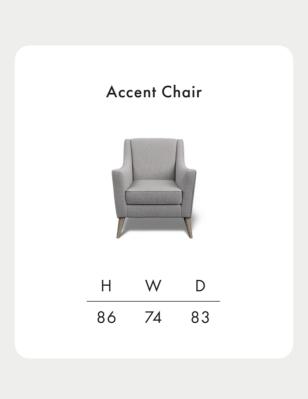

Dimensions shown in cm. H = height, W = width, D = depth

OOKES LIFE well furnished