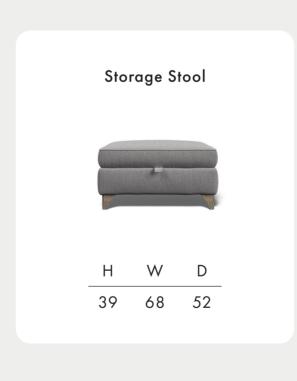

Dimensions shown in cm. H = height, W = width, D = depth

OOKES LIFE well furnished