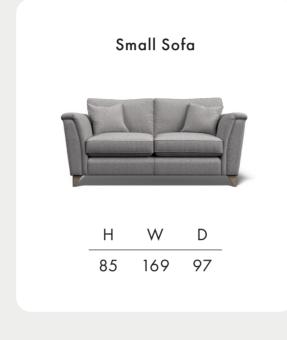

Dimensions shown in cm. H = height, W = width, D = depth

OOKES LIFE well furnished