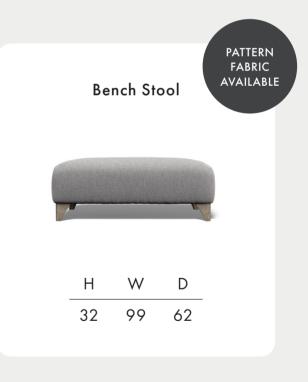

Dimensions shown in cm. H = height, W = width, D = depth

OOKES LIFE well furnished