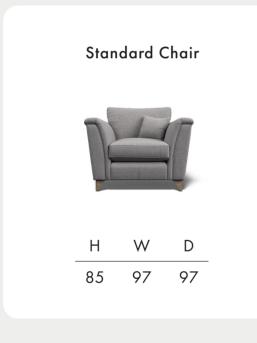

Dimensions shown in cm. H = height, W = width, D = depth

OOKES LIFE well furnished