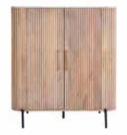

**LAMP TABLE** RD07 H45cm W40cm D40cm

SIDEBOARD RD03 H78.5cm W150cm D49.5cm

HIGHBOARD RD04 H120cm W99.5cm D44.5cm

As shown with: ELLA DINING CHAIR C240 H90cm W47.5cm D62cm Also available in Tan

Please note that colours/finishes shown are intended as a guide only. Product information correct at time of publication. We have a policy of continuous product development and reserves the right to change any product and specifications given in this brochure.