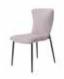

**LAMP TABLE** RD07 H45cm W40cm D40cm

SIDEBOARD RD03 H78.5cm W150cm D49.5cm

HIGHBOARD RD04 H120cm W99.5cm D44.5cm

As shown with: ELLA DINING CHAIR C240 H90cm W47.5cm D62cm Also available in Tan

Please note that colours/finishes shown are intended as a guide only. Product information correct at time of publication. We have a policy of continuous product development and reserves the right to change any product and specifications given in this brochure.