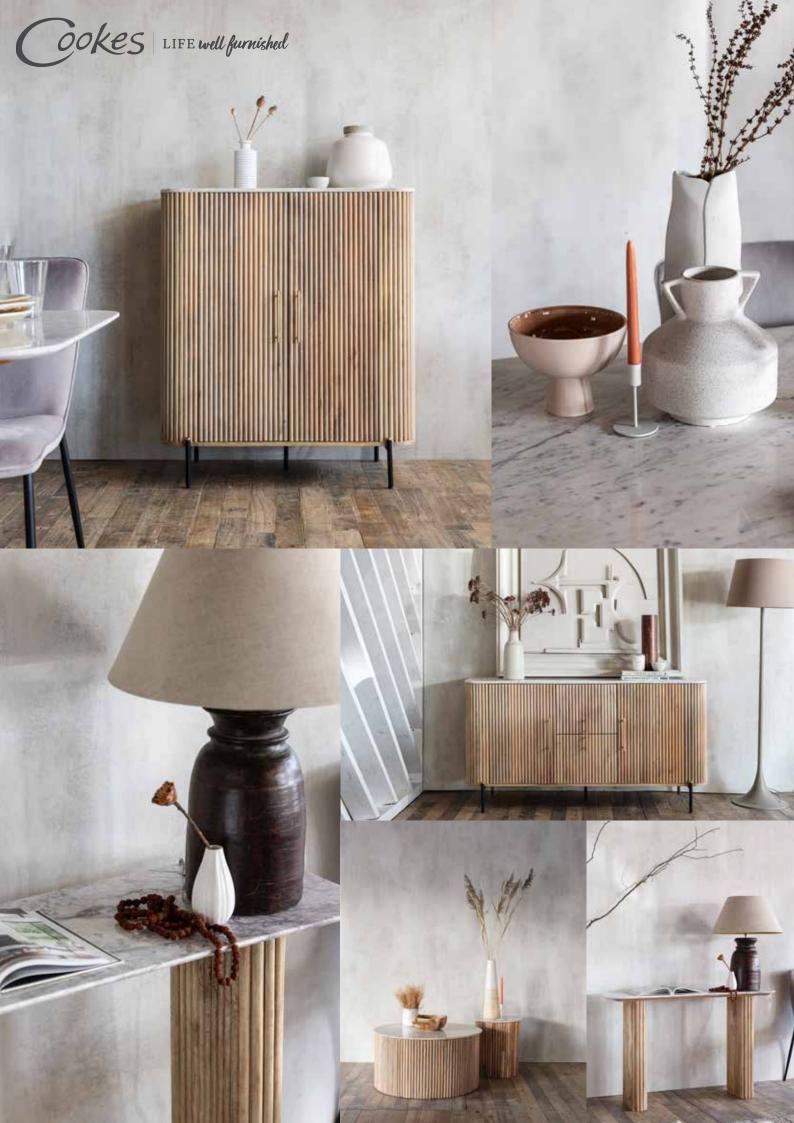

## Rhys

200CM DINING TABLE RD02 H76cm W200cm D100cm

120CM ROUND DINING TABLE RD09 H76cm W120cm D120cm

**TV UNIT** RD08 H55cm W135cm D49.5cm

**CONSOLE** RD05 H77cm W101.5cm D49.5cm

**COFFEE TABLE** RD06 H40cm W80cm D80cm

**LAMP TABLE** RD07 H45cm W40cm D40cm

SIDEBOARD RD03 H78.5cm W150cm D49.5cm

HIGHBOARD RD04 H120cm W99.5cm D44.5cm

As shown with: ELLA DINING CHAIR C240 H90cm W47.5cm D62cm Also available in Tan

Please note that colours/finishes shown are intended as a guide only. Product information correct at time of publication. We have a policy of continuous product development and reserves the right to change any product and specifications given in this brochure.