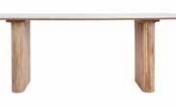

## Rhys

200CM DINING TABLE RD02 H76cm W200cm D100cm

120CM ROUND DINING TABLE RD09 H76cm W120cm D120cm

**TV UNIT** RD08 H55cm W135cm D49.5cm

**CONSOLE** RD05 H77cm W101.5cm D49.5cm

**COFFEE TABLE** RD06 H40cm W80cm D80cm