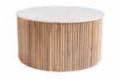

## Rhys

200CM DINING TABLE RD02 H76cm W200cm D100cm

120CM ROUND DINING TABLE RD09 H76cm W120cm D120cm

**TV UNIT** RD08 H55cm W135cm D49.5cm

**CONSOLE** RD05 H77cm W101.5cm D49.5cm

**COFFEE TABLE** RD06 H40cm W80cm D80cm