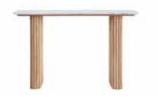

## Rhys

200CM DINING TABLE RD02 H76cm W200cm D100cm

120CM ROUND DINING TABLE RD09 H76cm W120cm D120cm

**TV UNIT** RD08 H55cm W135cm D49.5cm

**CONSOLE** RD05 H77cm W101.5cm D49.5cm

**COFFEE TABLE** RD06 H40cm W80cm D80cm