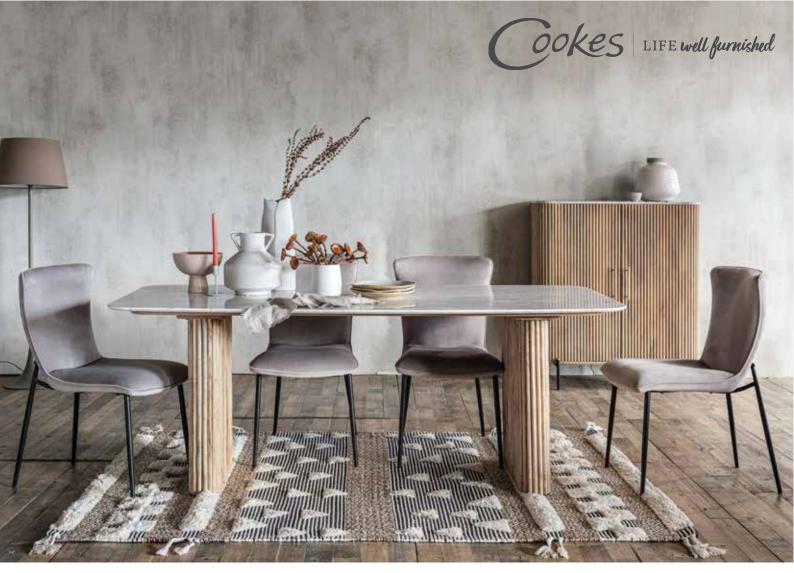

## Rhys

200CM DINING TABLE RD02 H76cm W200cm D100cm

120CM ROUND DINING TABLE RD09 H76cm W120cm D120cm

**TV UNIT** RD08 H55cm W135cm D49.5cm

**CONSOLE** RD05 H77cm W101.5cm D49.5cm

**COFFEE TABLE** RD06 H40cm W80cm D80cm

**LAMP TABLE** RD07 H45cm W40cm D40cm

SIDEBOARD RD03 H78.5cm W150cm D49.5cm

HIGHBOARD RD04 H120cm W99.5cm D44.5cm

As shown with: ELLA DINING CHAIR C240 H90cm W47.5cm D62cm Also available in Tan

Please note that colours/finishes shown are intended as a guide only. Product information correct at time of publication. We have a policy of continuous product development and reserves the right to change any product and specifications given in this brochure.