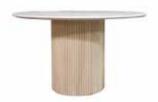

## Rhys

200CM DINING TABLE RD02 H76cm W200cm D100cm

120CM ROUND DINING TABLE RD09 H76cm W120cm D120cm

**TV UNIT** RD08 H55cm W135cm D49.5cm

**CONSOLE** RD05 H77cm W101.5cm D49.5cm

**COFFEE TABLE** RD06 H40cm W80cm D80cm