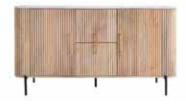

**LAMP TABLE** RD07 H45cm W40cm D40cm

SIDEBOARD RD03 H78.5cm W150cm D49.5cm

HIGHBOARD RD04 H120cm W99.5cm D44.5cm

As shown with: ELLA DINING CHAIR C240 H90cm W47.5cm D62cm Also available in Tan

Please note that colours/finishes shown are intended as a guide only. Product information correct at time of publication. We have a policy of continuous product development and reserves the right to change any product and specifications given in this brochure.