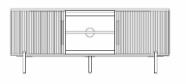

**LAMP TABLE** RD07 H45cm W40cm D40cm

SIDEBOARD RD03 H78.5cm W150cm D49.5cm

HIGHBOARD RD04 H120cm W99.5cm D44.5cm

As shown with: ELLA DINING CHAIR C240 H90cm W47.5cm D62cm Also available in Tan

Please note that colours/finishes shown are intended as a guide only. Product information correct at time of publication. We have a policy of continuous product development and reserves the right to change any product and specifications given in this brochure.