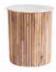

**LAMP TABLE** RD07 H45cm W40cm D40cm

SIDEBOARD RD03 H78.5cm W150cm D49.5cm

HIGHBOARD RD04 H120cm W99.5cm D44.5cm

As shown with: ELLA DINING CHAIR C240 H90cm W47.5cm D62cm Also available in Tan

Please note that colours/finishes shown are intended as a guide only. Product information correct at time of publication. We have a policy of continuous product development and reserves the right to change any product and specifications given in this brochure.