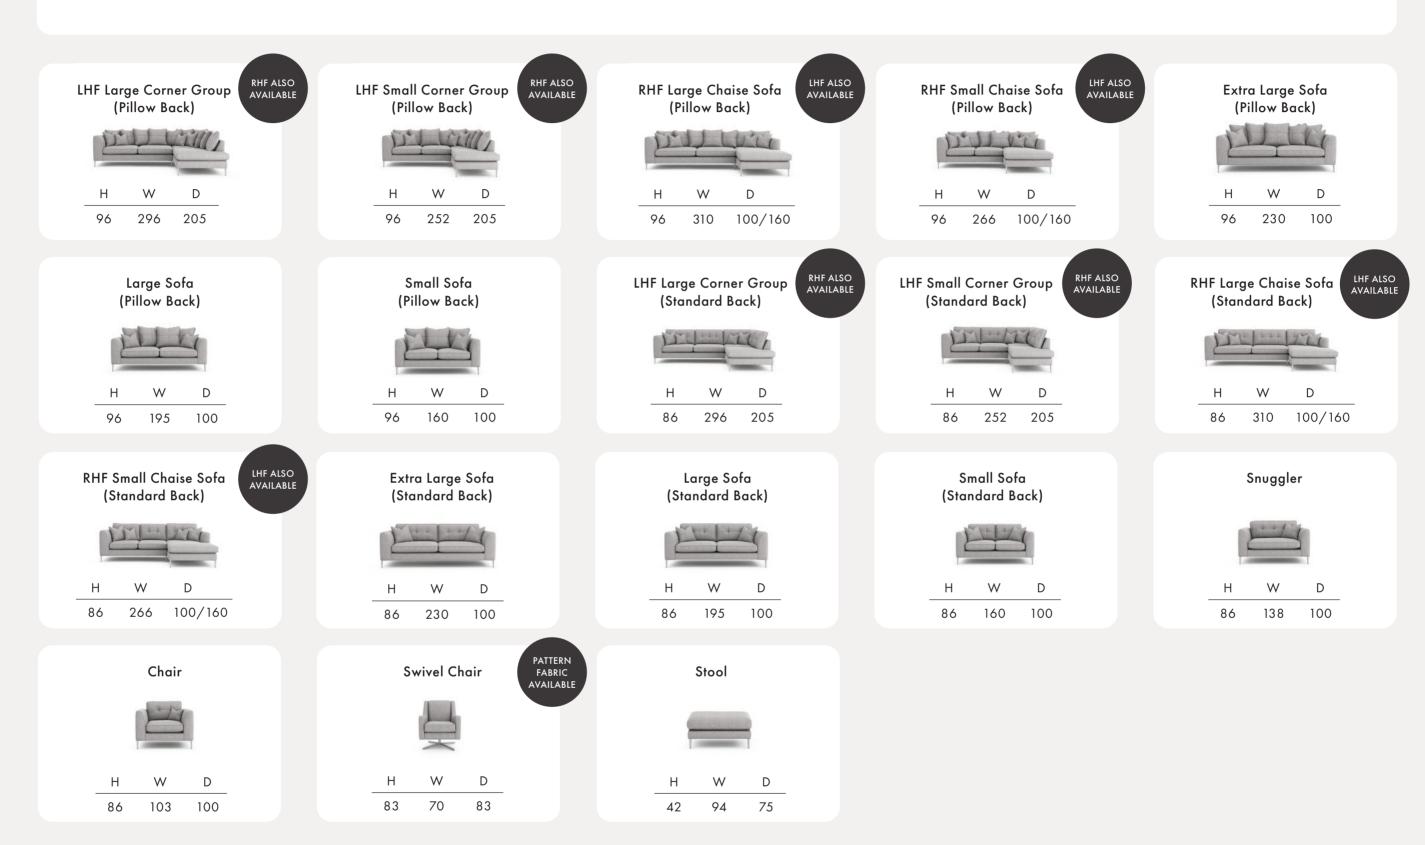

## OOKES | LIFE well furnished



Timber Frame
Sturdy and reliable, this hardwood frame is made with sustainably sourced timber. Put together by skilled craftsmen, by hand in the UK, this sofa is made to last.

Foam, that bounces back for an ultra low maintenance sit, and a comfortable cocoon of support.

Available in shades Chrome & Smoked Chrome (metal), or Walnut & Weathered Oak (wood).

Scatter Cushions

Soft and inviting, our duck feather scatter cushions are 100% responsibly sourced. They're included, too - simply choose a fabric per pair from this book.



Dimensions shown in cm. H = height, W = width, D = depth