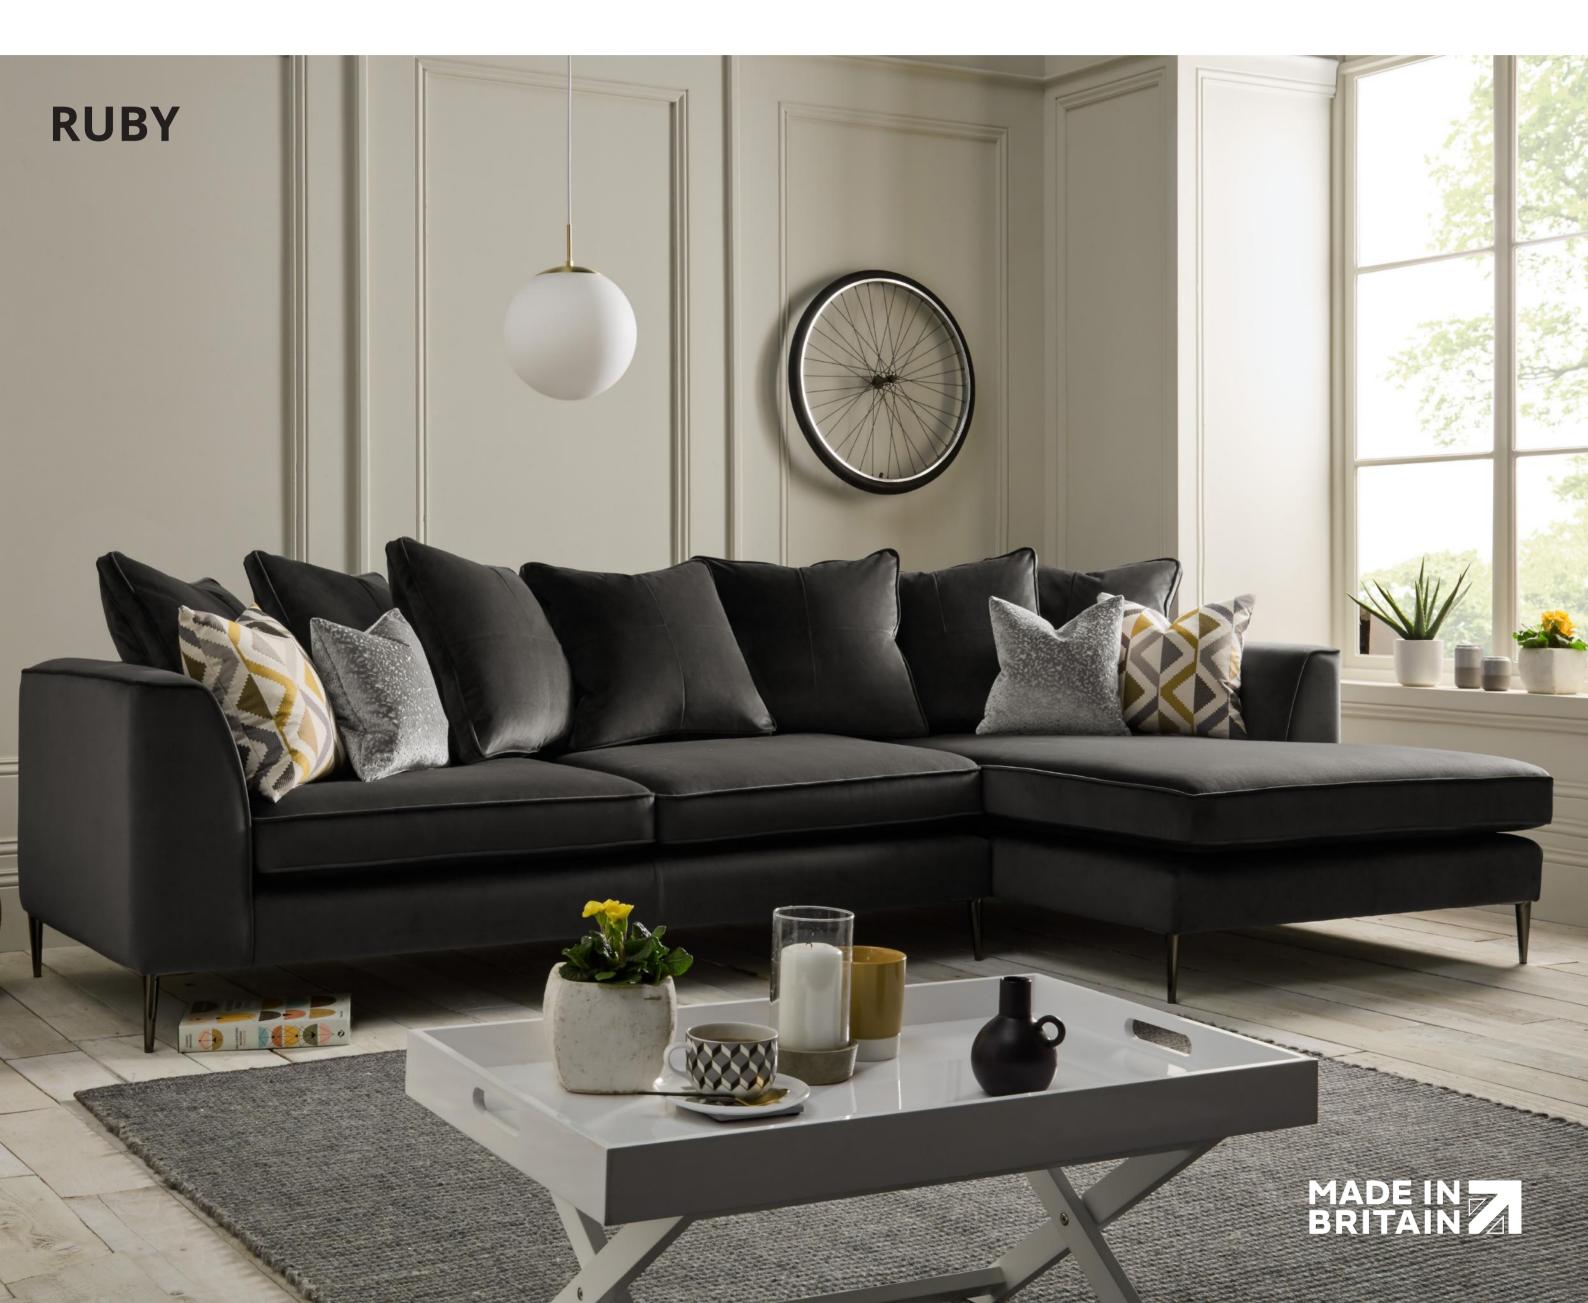

## OOKES | LIFE well furnished

Timber Frame
Sturdy and reliable, this hardwood frame is made with sustainably sourced timber. Put together by skilled craftsmen, by hand in the UK, this sofa is made to last.

Foam, that bounces back for an ultra low maintenance sit, and a comfortable cocoon of support.

Available in shades Chrome & Smoked Chrome (metal), or Walnut & Weathered Oak (wood).

Scatter Cushions

Soft and inviting, our duck feather scatter cushions are 100% responsibly sourced. They're included, too - simply choose a fabric per pair from this book.