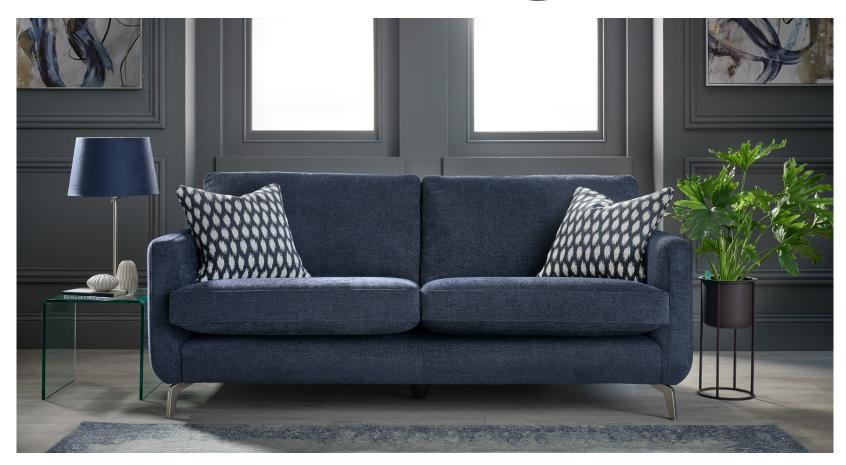

## Springdale

Image shows 3 Seater Sloane in Harlow Sonic with Ditto Marine Scatters and Brushed Chrome feet

## **KEY FEATURES:**

- A compact modern design perfect for any home
- Hollow pocketed fibre constructed back cushions
  Seats sprung by high gauge serpentine springs

Backs fully supported by elasticated tensioned webbing
 Available with a choice of wood or metal foot options

- High density reversable seat cushions Luxury feather filled scatter cushions
   Frames constructed from hardwood rails

  - Frames carry a 25 year guarantee\*