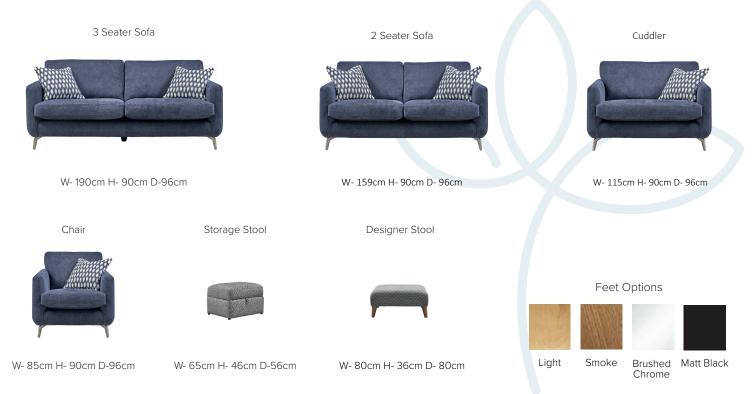

## AVAILABLE UNITS

All measurements are in centimeters, the manufacturer reserves the right to alter or amend specifications or dimensions without notice All measurements are approximate and relate to overall size of the item including soft arm cushions (where fitted) and back cushions \*Frame guarantee is only valid against manufacturing defects, it will not be valid for any other causes