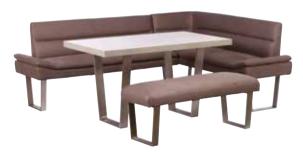

## CORNER SOFA (LEFT OR RIGHT) PT08

H84cm W228cm D178cm

BENCH PT09 H48cm W120cm D45cm

**135CM DINING TABLE PT10** 

H76cm W135cm D80cm

Please note that colours/finishes shown in this brochure are intended as a guide only. Product information correct at time of publication in February 2018. The company has a policy of continuous product development and reserves the right to change any product and specifications given in this brochure.