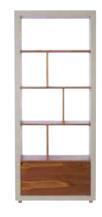

Measurement between legs 104cm

BOOKCASE PT18
H132cm W120cm D40cm

**BAR TABLE** PT14 H110cm W70cm D70cm

**LAMP TABLE** PT04 H50cm W45cm D45m

COFFEE TABLE PT03 H38cm W130cm D65cm

WIDE SIDEBOARD PT02 H75cm W160cm D45cm