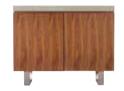

Measurement between legs 104cm

BOOKCASE PT18
H132cm W120cm D40cm

**BAR TABLE** PT14 H110cm W70cm D70cm

**LAMP TABLE** PT04 H50cm W45cm D45m

COFFEE TABLE PT03 H38cm W130cm D65cm

WIDE SIDEBOARD PT02 H75cm W160cm D45cm