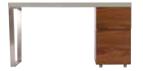

NARROW SIDEBOARD PT11 H80cm W100cm D42cm

DISPLAY WIDE SIDEBOARD PT15 H80cm W165cm D45cm

TV UNIT PT05
H50cm W120cm D45cm

OFFICE DESK PT13
H75cm W140cm D65cm

CORNER DESK PT23 H76cm W135cm D50cm

TALL BOOKCASE PT12 H190cm W80cm D39cm