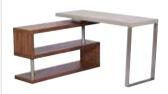

NARROW SIDEBOARD PT11 H80cm W100cm D42cm

DISPLAY WIDE SIDEBOARD PT15 H80cm W165cm D45cm

TV UNIT PT05
H50cm W120cm D45cm

OFFICE DESK PT13
H75cm W140cm D65cm

CORNER DESK PT23 H76cm W135cm D50cm

TALL BOOKCASE PT12 H190cm W80cm D39cm