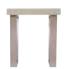

NARROW SIDEBOARD PT11 H80cm W100cm D42cm

DISPLAY WIDE SIDEBOARD PT15 H80cm W165cm D45cm

TV UNIT PT05
H50cm W120cm D45cm

OFFICE DESK PT13
H75cm W140cm D65cm

CORNER DESK PT23 H76cm W135cm D50cm

TALL BOOKCASE PT12 H190cm W80cm D39cm