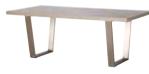

## CORNER SOFA (LEFT OR RIGHT) PT08

H84cm W228cm D178cm

BENCH PT09 H48cm W120cm D45cm

**135CM DINING TABLE PT10** 

H76cm W135cm D80cm

Please note that colours/finishes shown in this brochure are intended as a guide only. Product information correct at time of publication in February 2018. The company has a policy of continuous product development and reserves the right to change any product and specifications given in this brochure.