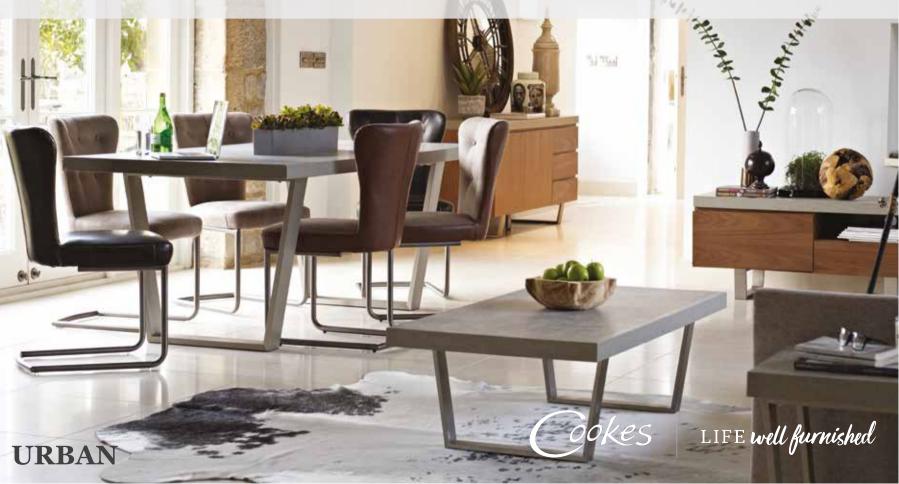

## INDUSTRIAL STYLE

Simplistic style and practical design creates a stunning industrial look.

## **WALNUT & STEEL**

Walnut veneers and brushed stainless steel teamed with the distinctive look of concrete.

## **EXTENSIVE RANGE**

With 14 different beautiful pieces to choose from you can create your own combination.

160CM EXTENDING DINING TABLE PT17

H76cm W106cm-220cm D90cm

DINING TABLE PT19
H75cm W140cm-180cm D110cm