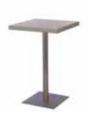

Measurement between legs 104cm

BOOKCASE PT18
H132cm W120cm D40cm

**BAR TABLE** PT14 H110cm W70cm D70cm

**LAMP TABLE** PT04 H50cm W45cm D45m

COFFEE TABLE PT03 H38cm W130cm D65cm

WIDE SIDEBOARD PT02 H75cm W160cm D45cm