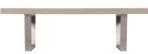

## CORNER SOFA (LEFT OR RIGHT) PT08

H84cm W228cm D178cm

BENCH PT09 H48cm W120cm D45cm

**135CM DINING TABLE PT10** 

H76cm W135cm D80cm

Please note that colours/finishes shown in this brochure are intended as a guide only. Product information correct at time of publication in February 2018. The company has a policy of continuous product development and reserves the right to change any product and specifications given in this brochure.