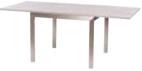

90CM-180CM FLIP-TOP DINING TABLE PT07 H75cm W90cm D90cm

Measurement between leas 88cm

**160CM DINING TABLE** PT06 H75cm W160cm D90cm

Measurement between legs 128cm

200CM DINING TABLE PT01

H75cm W200cm D100cm