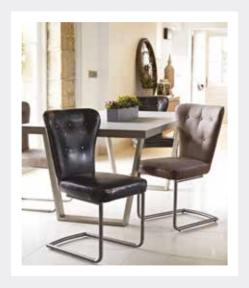

PT04 H50cm W45cm D45m



COFFEE TABLE PT03 H38cm W130cm D65cm



WIDE SIDEBOARD PT02 H75cm W160cm D45cm



NARROW SIDEBOARD PT11 H80cm W100cm D42cm



DISPLAY WIDE SIDEBOARD PT15 H80cm W165cm D45cm



TV UNIT PT05
H50cm W120cm D45cm



OFFICE DESK PT13
H75cm W140cm D65cm



CORNER DESK PT23 H76cm W135cm D50cm



TALL BOOKCASE PT12 H190cm W80cm D39cm



## CORNER SOFA (LEFT OR RIGHT) PT08

H84cm W228cm D178cm

BENCH PT09 H48cm W120cm D45cm

**135CM DINING TABLE PT10** 

H76cm W135cm D80cm



Please note that colours/finishes shown in this brochure are intended as a guide only. Product information correct at time of publication in February 2018. The company has a policy of continuous product development and reserves the right to change any product and specifications given in this brochure.