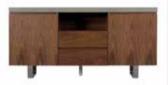

NARROW SIDEBOARD PT11 H80cm W100cm D42cm

DISPLAY WIDE SIDEBOARD PT15 H80cm W165cm D45cm

TV UNIT PT05
H50cm W120cm D45cm

OFFICE DESK PT13
H75cm W140cm D65cm

CORNER DESK PT23 H76cm W135cm D50cm

TALL BOOKCASE PT12 H190cm W80cm D39cm