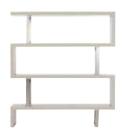

Measurement between legs 104cm

BOOKCASE PT18
H132cm W120cm D40cm

**BAR TABLE** PT14 H110cm W70cm D70cm

**LAMP TABLE** PT04 H50cm W45cm D45m

COFFEE TABLE PT03 H38cm W130cm D65cm

WIDE SIDEBOARD PT02 H75cm W160cm D45cm