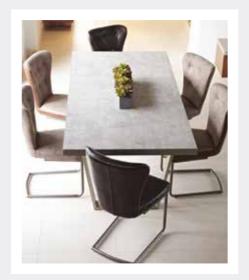

## **WALNUT & STEEL**

Walnut veneers and brushed stainless steel teamed with the distinctive look of concrete.

## **EXTENSIVE RANGE**

With 14 different beautiful pieces to choose from you can create your own combination.

160CM EXTENDING DINING TABLE PT17

H76cm W106cm-220cm D90cm

DINING TABLE PT19
H75cm W140cm-180cm D110cm