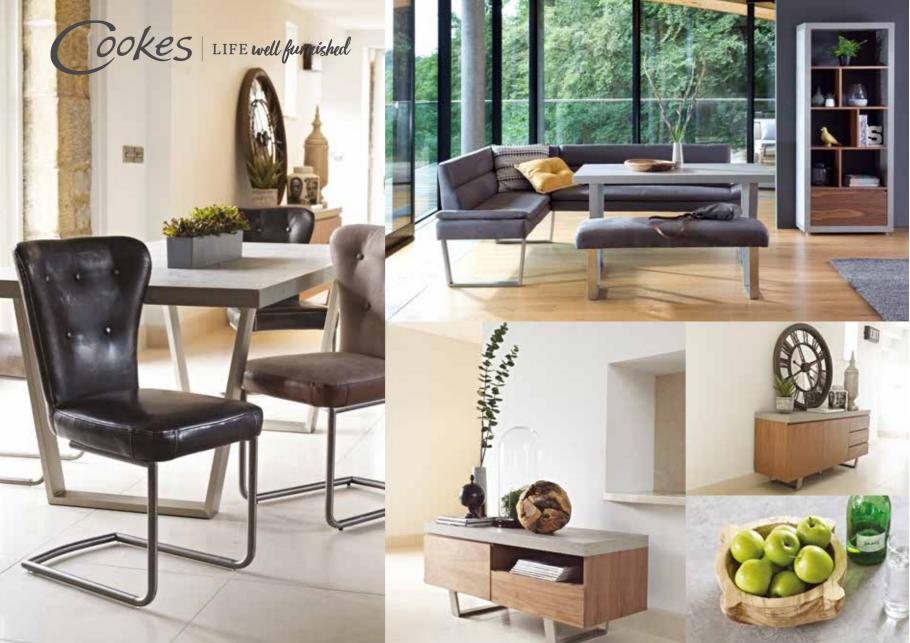

## **WALNUT & STEEL**

Walnut veneers and brushed stainless steel teamed with the distinctive look of concrete.

Measurement between legs 104cm

BOOKCASE PT18
H132cm W120cm D40cm

**BAR TABLE** PT14 H110cm W70cm D70cm

**LAMP TABLE** PT04 H50cm W45cm D45m

COFFEE TABLE PT03 H38cm W130cm D65cm

WIDE SIDEBOARD PT02 H75cm W160cm D45cm

NARROW SIDEBOARD PT11 H80cm W100cm D42cm

DISPLAY WIDE SIDEBOARD PT15 H80cm W165cm D45cm

TV UNIT PT05
H50cm W120cm D45cm

OFFICE DESK PT13
H75cm W140cm D65cm

CORNER DESK PT23 H76cm W135cm D50cm

TALL BOOKCASE PT12 H190cm W80cm D39cm