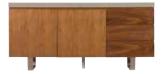

NARROW SIDEBOARD PT11 H80cm W100cm D42cm

DISPLAY WIDE SIDEBOARD PT15 H80cm W165cm D45cm

TV UNIT PT05
H50cm W120cm D45cm

OFFICE DESK PT13
H75cm W140cm D65cm

CORNER DESK PT23 H76cm W135cm D50cm

TALL BOOKCASE PT12 H190cm W80cm D39cm