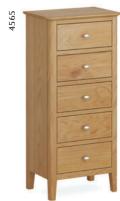

## Bedroom

**Tallboy** W530 x H1100 x D370mm

**2 Over 3 Chest** W1000 x H1000 x D400mm

**6 Drawer Chest** W1400 x H800 x D400mm

Blanket Box W1000 x H450 x D400mm

Gent Wardrobe

W950 x H1850 x D545mm

**Bedside** W450 x H590 x D360mm