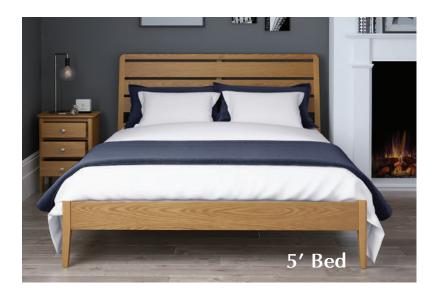

## Bedroom

**5' Bed** W1590 x H1050 x D2190mm

**4'6 Bed** W1440 x H1050 x D2060mm **3' Bed** W980 x H1050 x D2080mm

This range is a relaxed modern oak bedroom collection, exuding elegance defined by clean lines & gentle curves. The collection has been finished in a natural lacquer, which gives the tops durability. Offering 3 different bed sizes, 2 sizes of bedsides, 2 sizes of chests and 2 sizes of wardrobes providing plenty of stylish and flexible bedroom storage.