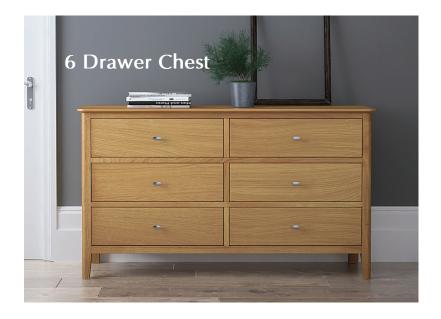

## Bedroom

**Tallboy** W530 x H1100 x D370mm

**2 Over 3 Chest** W1000 x H1000 x D400mm

**6 Drawer Chest** W1400 x H800 x D400mm

Blanket Box W1000 x H450 x D400mm

Gent Wardrobe

W950 x H1850 x D545mm

**Bedside** W450 x H590 x D360mm