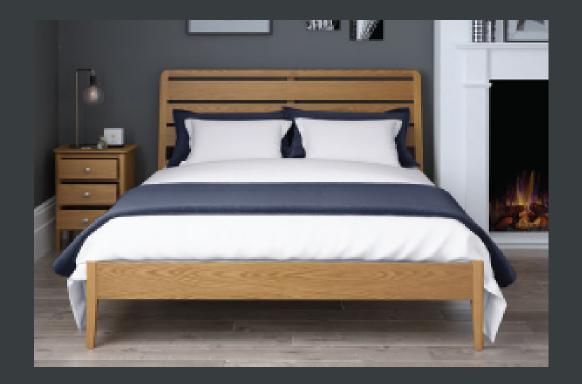

## Bedroom

**5' Bed** W1590 x H1050 x D2190mm

**4'6 Bed** W1440 x H1050 x D2060mm **3' Bed** W980 x H1050 x D2080mm

This range is a relaxed modern oak bedroom collection, exuding elegance defined by clean lines & gentle curves. The collection has been finished in a natural lacquer, which gives the tops durability. Offering 3 different bed sizes, 2 sizes of bedsides, 2 sizes of chests and 2 sizes of wardrobes providing plenty of stylish and flexible bedroom storage.