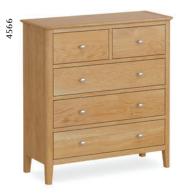

## Bedroom

**Tallboy** W530 x H1100 x D370mm

**2 Over 3 Chest** W1000 x H1000 x D400mm

**6 Drawer Chest** W1400 x H800 x D400mm

Blanket Box W1000 x H450 x D400mm

Gent Wardrobe

W950 x H1850 x D545mm

**Bedside** W450 x H590 x D360mm