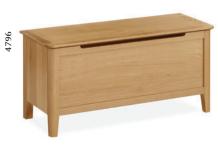

## Bedroom

**Tallboy** W530 x H1100 x D370mm

**2 Over 3 Chest** W1000 x H1000 x D400mm

**6 Drawer Chest** W1400 x H800 x D400mm

Blanket Box W1000 x H450 x D400mm

Gent Wardrobe

W950 x H1850 x D545mm

**Bedside** W450 x H590 x D360mm