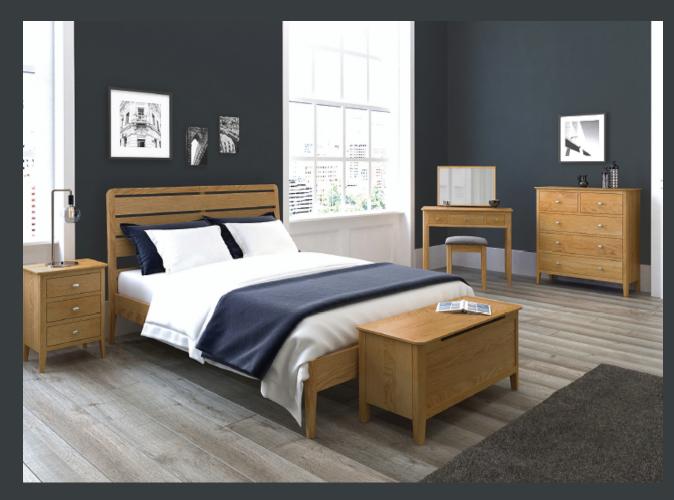

## Bedroom

**5' Bed** W1590 x H1050 x D2190mm

**4'6 Bed** W1440 x H1050 x D2060mm **3' Bed** W980 x H1050 x D2080mm

This range is a relaxed modern oak bedroom collection, exuding elegance defined by clean lines & gentle curves. The collection has been finished in a natural lacquer, which gives the tops durability. Offering 3 different bed sizes, 2 sizes of bedsides, 2 sizes of chests and 2 sizes of wardrobes providing plenty of stylish and flexible bedroom storage.