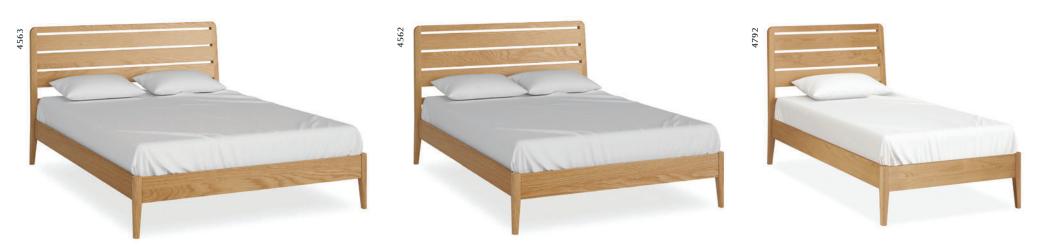

## Bedroom

**5' Bed** W1590 x H1050 x D2190mm

**4'6 Bed** W1440 x H1050 x D2060mm **3' Bed** W980 x H1050 x D2080mm

This range is a relaxed modern oak bedroom collection, exuding elegance defined by clean lines & gentle curves. The collection has been finished in a natural lacquer, which gives the tops durability. Offering 3 different bed sizes, 2 sizes of bedsides, 2 sizes of chests and 2 sizes of wardrobes providing plenty of stylish and flexible bedroom storage.