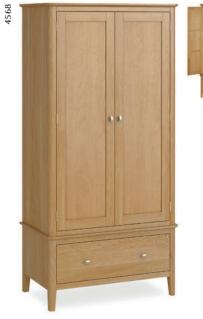

## Bedroom

**Tallboy** W530 x H1100 x D370mm

**2 Over 3 Chest** W1000 x H1000 x D400mm

**6 Drawer Chest** W1400 x H800 x D400mm

Blanket Box W1000 x H450 x D400mm

Gent Wardrobe

W950 x H1850 x D545mm

**Bedside** W450 x H590 x D360mm