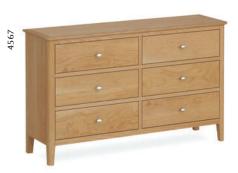

## Bedroom

**Tallboy** W530 x H1100 x D370mm

**2 Over 3 Chest** W1000 x H1000 x D400mm

**6 Drawer Chest** W1400 x H800 x D400mm

Blanket Box W1000 x H450 x D400mm

Gent Wardrobe

W950 x H1850 x D545mm

**Bedside** W450 x H590 x D360mm