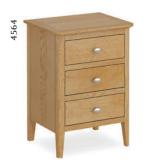

## Bedroom

**Tallboy** W530 x H1100 x D370mm

**2 Over 3 Chest** W1000 x H1000 x D400mm

**6 Drawer Chest** W1400 x H800 x D400mm

Blanket Box W1000 x H450 x D400mm

Gent Wardrobe

W950 x H1850 x D545mm

**Bedside** W450 x H590 x D360mm