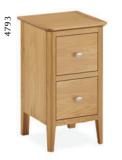

## VERONA



## Bedroom





**Tallboy** W530 x H1100 x D370mm



**2 Over 3 Chest** W1000 x H1000 x D400mm



**6 Drawer Chest** W1400 x H800 x D400mm



Blanket Box W1000 x H450 x D400mm

Gent Wardrobe

W950 x H1850 x D545mm



**Bedside** W450 x H590 x D360mm



Narrow Bedside W350 x H590 x D320mm



W1000 x H1215 x D450mm

## Bedroom



**5' Bed** W1590 x H1050 x D2190mm

**4'6 Bed** W1440 x H1050 x D2060mm **3' Bed** W980 x H1050 x D2080mm











This range is a relaxed modern oak bedroom collection, exuding elegance defined by clean lines & gentle curves. The collection has been finished in a natural lacquer, which gives the tops durability. Offering 3 different bed sizes, 2 sizes of bedsides, 2 sizes of chests and 2 sizes of wardrobes providing plenty of stylish and flexible bedroom storage.