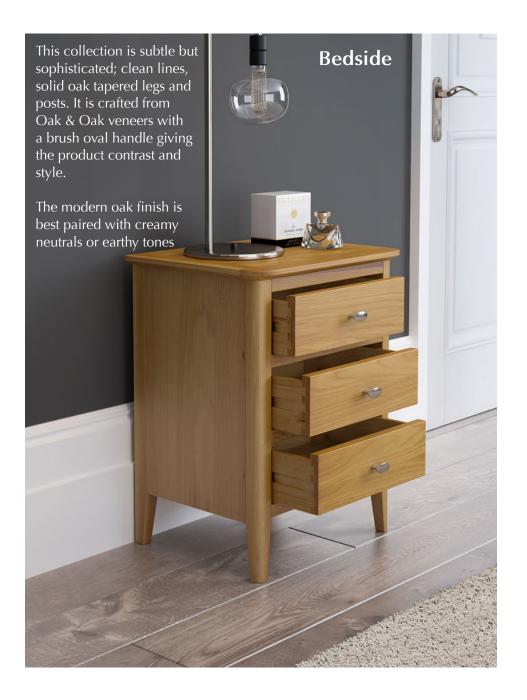

## Bedroom

**Tallboy** W530 x H1100 x D370mm

**2 Over 3 Chest** W1000 x H1000 x D400mm

**6 Drawer Chest** W1400 x H800 x D400mm

Blanket Box W1000 x H450 x D400mm

Gent Wardrobe

W950 x H1850 x D545mm

**Bedside** W450 x H590 x D360mm