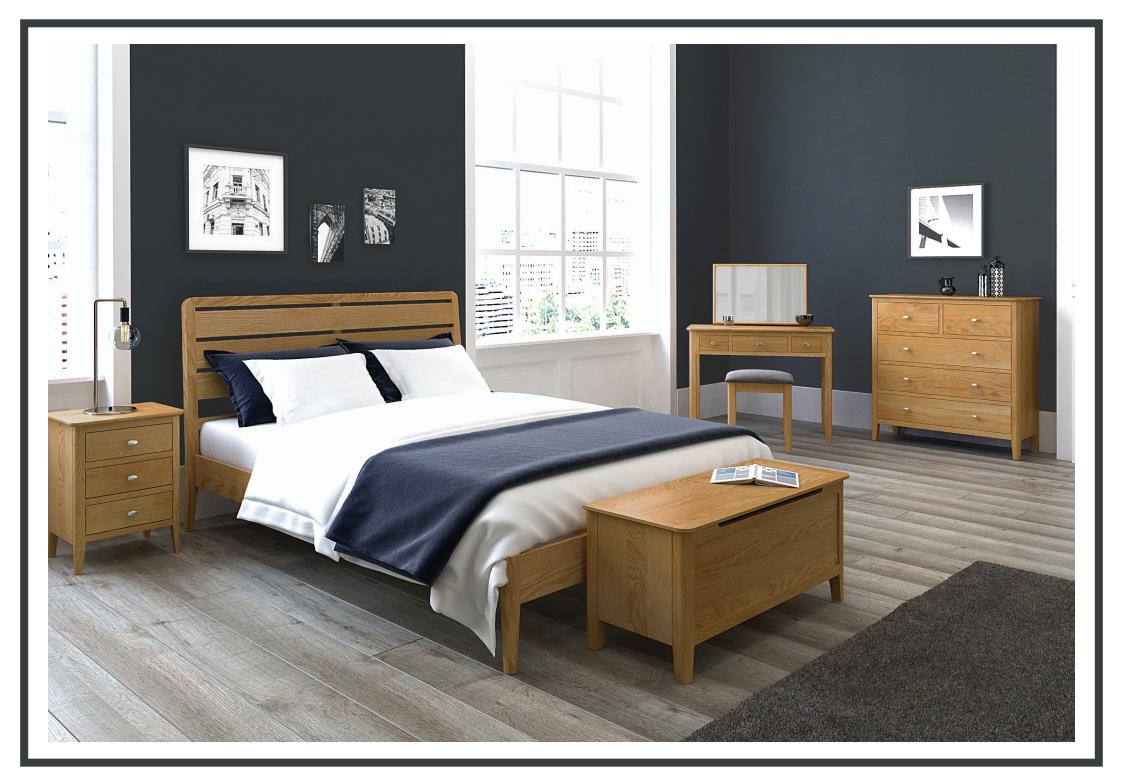

## Bedroom

**5' Bed** W1590 x H1050 x D2190mm

**4'6 Bed** W1440 x H1050 x D2060mm **3' Bed** W980 x H1050 x D2080mm

This range is a relaxed modern oak bedroom collection, exuding elegance defined by clean lines & gentle curves. The collection has been finished in a natural lacquer, which gives the tops durability. Offering 3 different bed sizes, 2 sizes of bedsides, 2 sizes of chests and 2 sizes of wardrobes providing plenty of stylish and flexible bedroom storage.