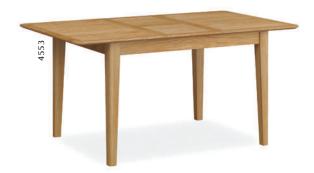

The dining chairs are crafted out of solid oak & have a brown fabic seat pad.

Compact Ext. Dining Table W1200/1600 x H760 x D950mm Seating 4/6 people

Small Ext. Dining Table W1500/2000 x H760 x D950mm Seating 6/8 people