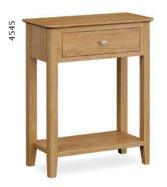

### Dining & Occasional

Console Table
W1000 x H800 x D320mm

Telephone Table
W650 x H800 x D320mm

Nest Of Table W690 x H500 x D420mm

Lamp Table W450 x H470 x D450mm

Coffee Table W950 x H440 x D630mm

Large TV Unit W1200 x H500 x D400mm