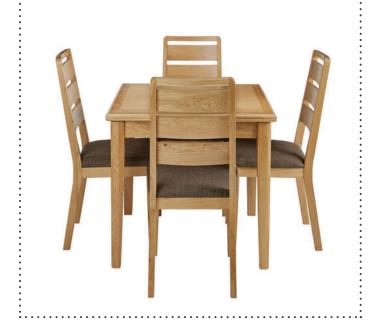

The dining chairs are crafted out of solid oak & have a brown fabic seat pad.

Compact Ext. Dining Table W1200/1600 x H760 x D950mm Seating 4/6 people

Small Ext. Dining Table W1500/2000 x H760 x D950mm Seating 6/8 people