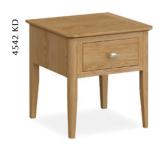

### Dining & Occasional

Console Table
W1000 x H800 x D320mm

Telephone Table
W650 x H800 x D320mm

Nest Of Table W690 x H500 x D420mm

Lamp Table W450 x H470 x D450mm

Coffee Table W950 x H440 x D630mm

Large TV Unit W1200 x H500 x D400mm