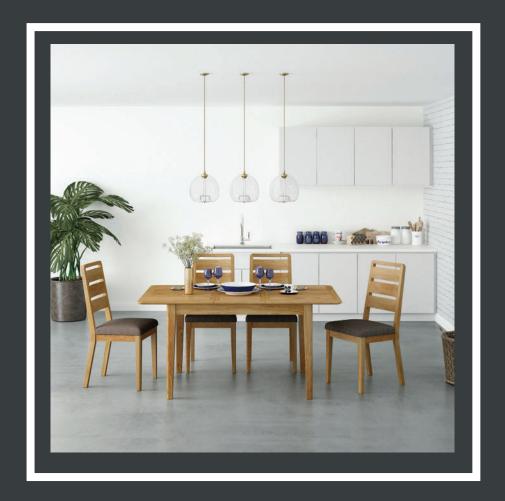

The dining chairs are crafted out of solid oak & have a brown fabic seat pad.

Compact Ext. Dining Table W1200/1600 x H760 x D950mm Seating 4/6 people

Small Ext. Dining Table W1500/2000 x H760 x D950mm Seating 6/8 people