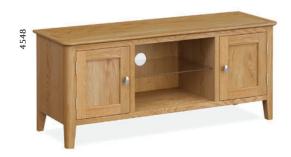

### Dining & Occasional

Console Table
W1000 x H800 x D320mm

Telephone Table
W650 x H800 x D320mm

Nest Of Table W690 x H500 x D420mm

Lamp Table W450 x H470 x D450mm

Coffee Table W950 x H440 x D630mm

Large TV Unit W1200 x H500 x D400mm