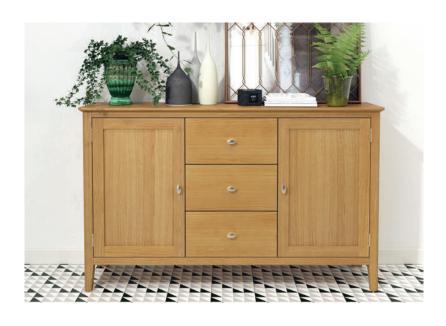

**Large Sideboard** W1400 x H850 x D360mm

Small Sideboard W1000 x H850 x D360mm

Mini Sideboard W800 x H800 x D335mm