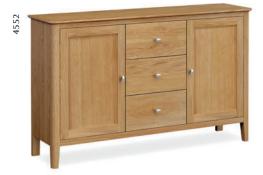

**Large Sideboard** W1400 x H850 x D360mm

Small Sideboard W1000 x H850 x D360mm

Mini Sideboard W800 x H800 x D335mm