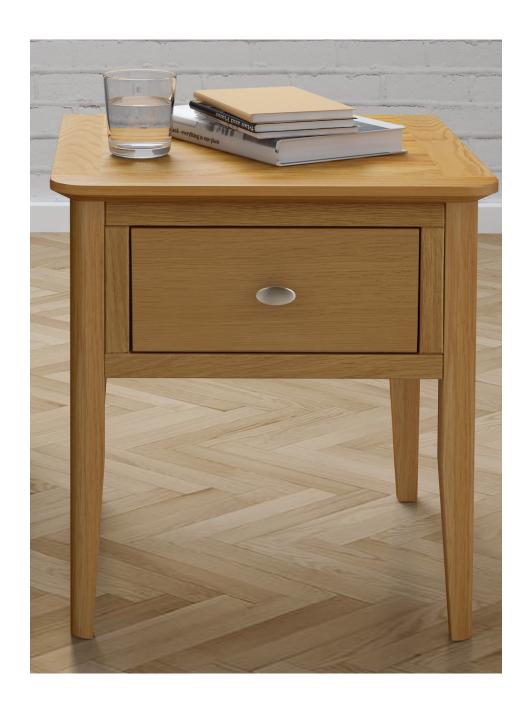

### Dining & Occasional

Console Table
W1000 x H800 x D320mm

Telephone Table
W650 x H800 x D320mm

Nest Of Table W690 x H500 x D420mm

Lamp Table W450 x H470 x D450mm

Coffee Table W950 x H440 x D630mm

Large TV Unit W1200 x H500 x D400mm