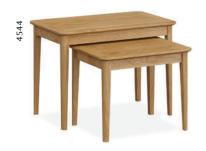

### Dining & Occasional

Console Table
W1000 x H800 x D320mm

Telephone Table
W650 x H800 x D320mm

Nest Of Table W690 x H500 x D420mm

Lamp Table W450 x H470 x D450mm

Coffee Table W950 x H440 x D630mm

Large TV Unit W1200 x H500 x D400mm