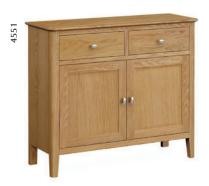

**Large Sideboard** W1400 x H850 x D360mm

Small Sideboard W1000 x H850 x D360mm

Mini Sideboard W800 x H800 x D335mm