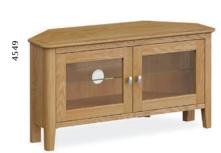

n W460 x H1000 x D565mm



Flip Top Dining Table W850/1700 x H750 x D850mm



This small scale table packs a lot of charm with curved soft legs in a light Oak finish.

Pair it with either one of our stylish chairs to complete the look. We offer the dining table in three different sizes in order to cater for everyone.

The dining chairs are crafted out of solid oak & have a brown fabic seat pad.



Compact Ext. Dining Table W1200/1600 x H760 x D950mm Seating 4/6 people



Small Ext. Dining Table W1500/2000 x H760 x D950mm Seating 6/8 people

### Dining & Occasional



Console Table
W1000 x H800 x D320mm



Telephone Table
W650 x H800 x D320mm



Nest Of Table W690 x H500 x D420mm



Lamp Table W450 x H470 x D450mm



Coffee Table W950 x H440 x D630mm



Large TV Unit W1200 x H500 x D400mm



Corner TV Unit W950 x H500 x D400mm



Small TV Unit W900 x H500 x D400mm







# Cokes | LIFE well furnished



This range is a relaxed modern living collection, exuding elegance defined by clean lines & gentle curves. The collection has been finished in a natural lacquer, which gives the tops durability.