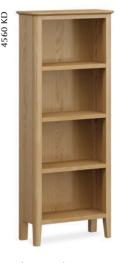

## Dining & Occasional

**Display Cabinet** W1040 x H1850 x D340mm

**Large Bookcase** 4561 for FA version W800 x H1800 x D280mm

Slim Bookcase 4560 for FA version W600 x H1400 x D260mm

Small Bookcase 4559 for FA version W600 x H800 x D260mm