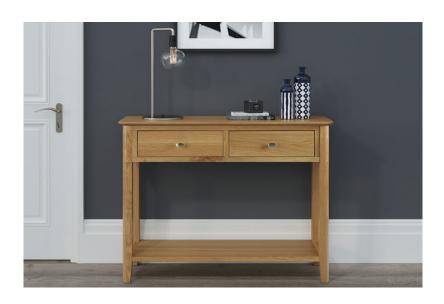

### Dining & Occasional

Console Table
W1000 x H800 x D320mm

Telephone Table
W650 x H800 x D320mm

Nest Of Table W690 x H500 x D420mm

Lamp Table W450 x H470 x D450mm

Coffee Table W950 x H440 x D630mm

Large TV Unit W1200 x H500 x D400mm