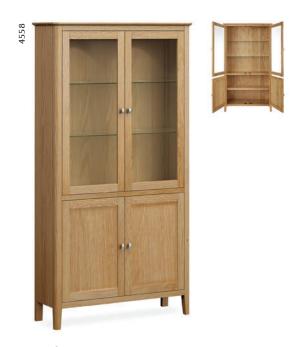

## Dining & Occasional

**Display Cabinet** W1040 x H1850 x D340mm

**Large Bookcase** 4561 for FA version W800 x H1800 x D280mm

Slim Bookcase 4560 for FA version W600 x H1400 x D260mm

Small Bookcase 4559 for FA version W600 x H800 x D260mm