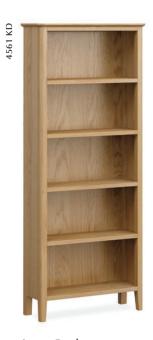

## Dining & Occasional

**Display Cabinet** W1040 x H1850 x D340mm

**Large Bookcase** 4561 for FA version W800 x H1800 x D280mm

Slim Bookcase 4560 for FA version W600 x H1400 x D260mm

Small Bookcase 4559 for FA version W600 x H800 x D260mm