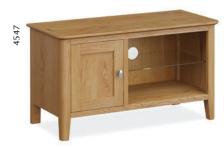

ing Table W850/1700 x H750 x D850mm



This small scale table packs a lot of charm with curved soft legs in a light Oak finish.

Pair it with either one of our stylish chairs to complete the look. We offer the dining table in three different sizes in order to cater for everyone.

The dining chairs are crafted out of solid oak & have a brown fabic seat pad.



Compact Ext. Dining Table W1200/1600 x H760 x D950mm Seating 4/6 people



Small Ext. Dining Table W1500/2000 x H760 x D950mm Seating 6/8 people

### Dining & Occasional



Console Table
W1000 x H800 x D320mm



Telephone Table
W650 x H800 x D320mm



Nest Of Table W690 x H500 x D420mm



Lamp Table W450 x H470 x D450mm



Coffee Table W950 x H440 x D630mm



Large TV Unit W1200 x H500 x D400mm



Corner TV Unit W950 x H500 x D400mm



Small TV Unit W900 x H500 x D400mm







# Cokes | LIFE well furnished



This range is a relaxed modern living collection, exuding elegance defined by clean lines & gentle curves. The collection has been finished in a natural lacquer, which gives the tops durability.