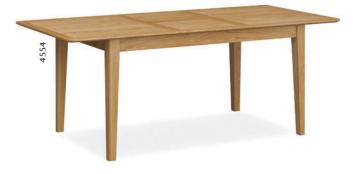

This small scale table packs a lot of charm with curved soft legs in a light Oak finish.

Pair it with either one of our stylish chairs to complete the look. We offer the dining table in three different sizes in order to cater for everyone.