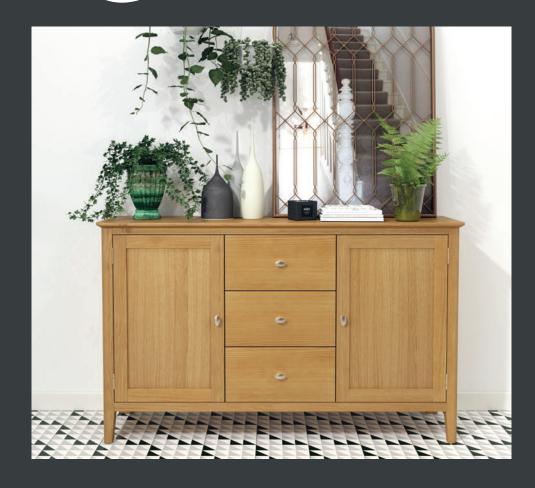

**Large Sideboard** W1400 x H850 x D360mm

Small Sideboard W1000 x H850 x D360mm

Mini Sideboard W800 x H800 x D335mm