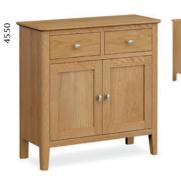

**Large Sideboard** W1400 x H850 x D360mm

Small Sideboard W1000 x H850 x D360mm

Mini Sideboard W800 x H800 x D335mm