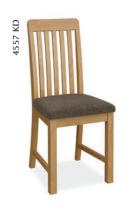

#### Dining & Occasional

Vertical Slatted Dining Chair 4557 for FA version W440 x H1010 x D480mm

**Ladder Dining Chair** 4556 for FA version W460 x H1000 x D565mm

Flip Top Dining Table W850/1700 x H750 x D850mm

The dining chairs are crafted out of solid oak & have a brown fabic seat pad.

Compact Ext. Dining Table W1200/1600 x H760 x D950mm Seating 4/6 people

Small Ext. Dining Table W1500/2000 x H760 x D950mm Seating 6/8 people