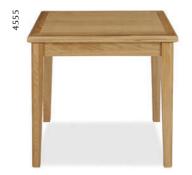

#### Dining & Occasional

Vertical Slatted Dining Chair 4557 for FA version W440 x H1010 x D480mm

**Ladder Dining Chair** 4556 for FA version W460 x H1000 x D565mm

Flip Top Dining Table W850/1700 x H750 x D850mm

This small scale table packs a lot of charm with curved soft legs in a light Oak finish.

Pair it with either one of our stylish chairs to complete the look. We offer the dining table in three different sizes in order to cater for everyone.