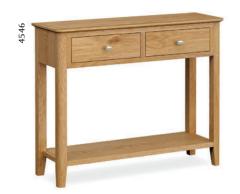

### Dining & Occasional

Console Table
W1000 x H800 x D320mm

Telephone Table
W650 x H800 x D320mm

Nest Of Table W690 x H500 x D420mm

Lamp Table W450 x H470 x D450mm

Coffee Table W950 x H440 x D630mm

Large TV Unit W1200 x H500 x D400mm