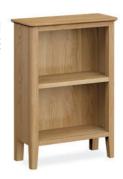

## Dining & Occasional

**Display Cabinet** W1040 x H1850 x D340mm

**Large Bookcase** 4561 for FA version W800 x H1800 x D280mm

Slim Bookcase 4560 for FA version W600 x H1400 x D260mm

Small Bookcase 4559 for FA version W600 x H800 x D260mm