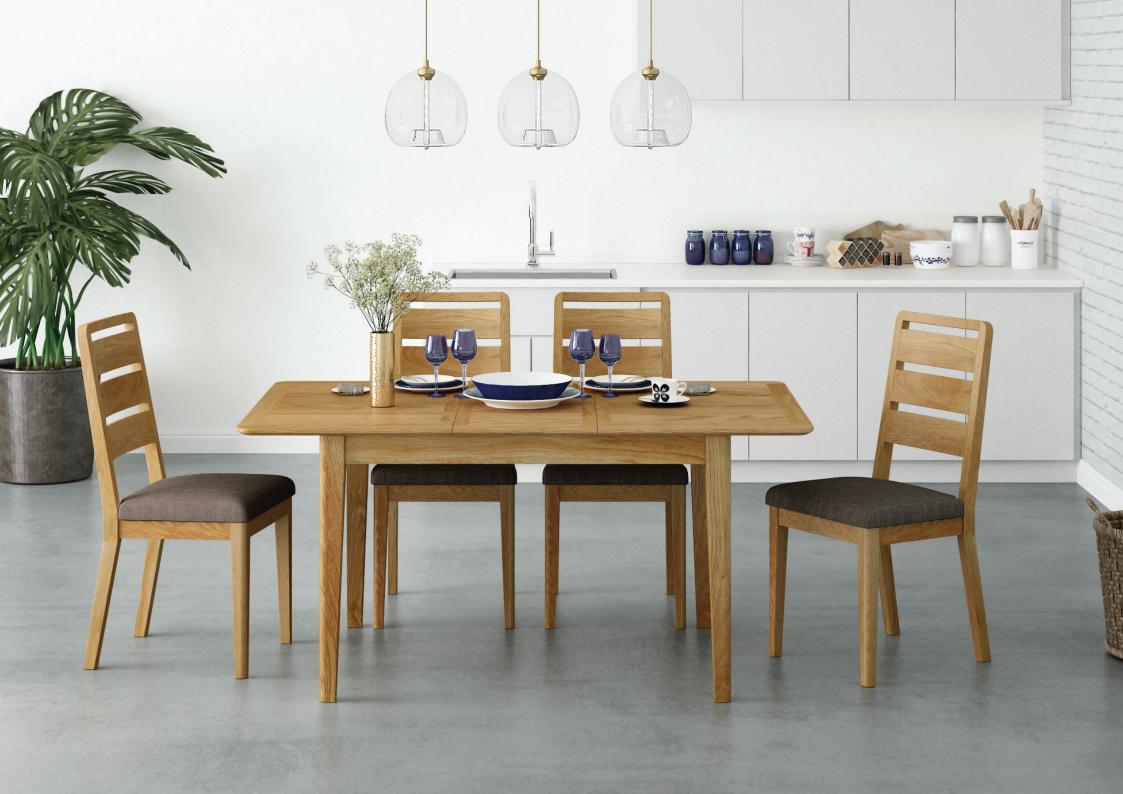

The dining chairs are crafted out of solid oak & have a brown fabic seat pad.

Compact Ext. Dining Table W1200/1600 x H760 x D950mm Seating 4/6 people

Small Ext. Dining Table W1500/2000 x H760 x D950mm Seating 6/8 people