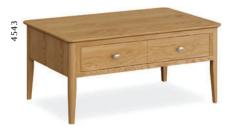

### Dining & Occasional

Console Table
W1000 x H800 x D320mm

Telephone Table
W650 x H800 x D320mm

Nest Of Table W690 x H500 x D420mm

Lamp Table W450 x H470 x D450mm

Coffee Table W950 x H440 x D630mm

Large TV Unit W1200 x H500 x D400mm