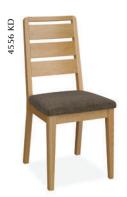

#### Dining & Occasional

Vertical Slatted Dining Chair 4557 for FA version W440 x H1010 x D480mm

**Ladder Dining Chair** 4556 for FA version W460 x H1000 x D565mm

Flip Top Dining Table W850/1700 x H750 x D850mm

The dining chairs are crafted out of solid oak & have a brown fabic seat pad.

Compact Ext. Dining Table W1200/1600 x H760 x D950mm Seating 4/6 people

Small Ext. Dining Table W1500/2000 x H760 x D950mm Seating 6/8 people