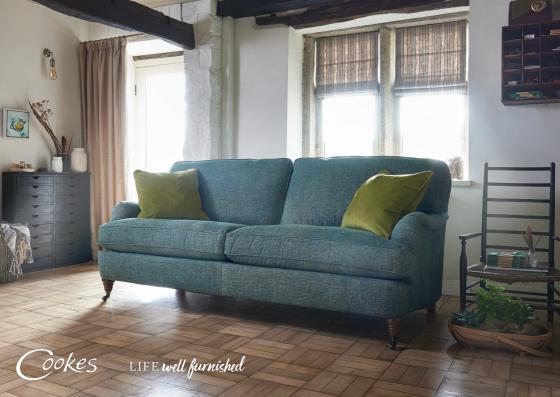

## Specification

Frames: Hand-picked fully seasoned hardwoods from managed sources. All major joints are glued, screwed and stapled for added strength. The frames are subjected to tough testing, well in excess of normal domestic use

Seat suspension: High tensile zig-zag sprung front edge.

## Interiors

Seat cushion filling: High quality blown fibre in a thick cambric case. Seat interior alternative. High quality foam core with a thick fibre wrap at a supplement

Back cushion fillings: High quality blown fibre in a corovin case.

Inclusive scatters: 100% dequilled duck feathers in a thick cambric case

Also available in leather. Scatters not included.

Feet: Solid hardwood with a light, medium limed finish or vintage grey.

Castor: Available in an anodised, brass or chrome finish

Care: Cushions must be plumped and turned regularly to retain their performance and appearance.

Hand crafted with pride in the UK.

OOKES | LIFE well furnished