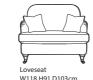

Extra Large W233 H91 D103cm

WILLIAM

Large W202 H91 D103cm

W88 H91 D103cm

W257 H91 D163cm

\*All dimensions are in cm and are approximate. Actual sizes may vary.