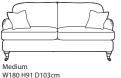

Extra Large W233 H91 D103cm

WILLIAM

Large W202 H91 D103cm

W88 H91 D103cm

W257 H91 D163cm

\*All dimensions are in cm and are approximate. Actual sizes may vary.