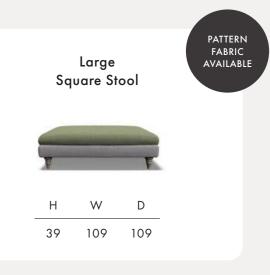

## **ZACH**





Timber Frame Sturdy and reliable, this hardwood frame is made with sustainably sourced timber. Put together by skilled craftsmen, by hand in the UK, this sofa is made to last.

**Seat Cushions** Foam, that bounces back for an ultra low maintenance sit, and a comfortable cocoon of support.

Feet Available in shades Walnut, Weathered Oak (wood) and Chrome (metal).

**Scatter Cushions** Soft and inviting, our duck feather scatter cushions are 100% responsibly sourced. They're included, too - simply choose a fabric **per pair** from this book.





















Dimensions shown in cm. H = height, W = width, D = depth