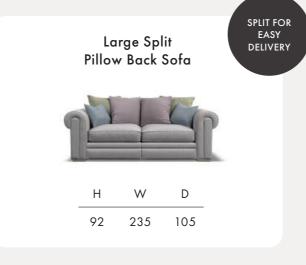

## **ZACH**





Timber Frame Sturdy and reliable, this hardwood frame is made with sustainably sourced timber. Put together by skilled craftsmen, by hand in the UK, this sofa is made to last.

**Seat Cushions** Foam, that bounces back for an ultra low maintenance sit, and a comfortable cocoon of support.

Feet Available in shades Walnut, Weathered Oak (wood) and Chrome (metal).

**Scatter Cushions** Soft and inviting, our duck feather scatter cushions are 100% responsibly sourced. They're included, too - simply choose a fabric **per pair** from this book.





















Dimensions shown in cm. H = height, W = width, D = depth