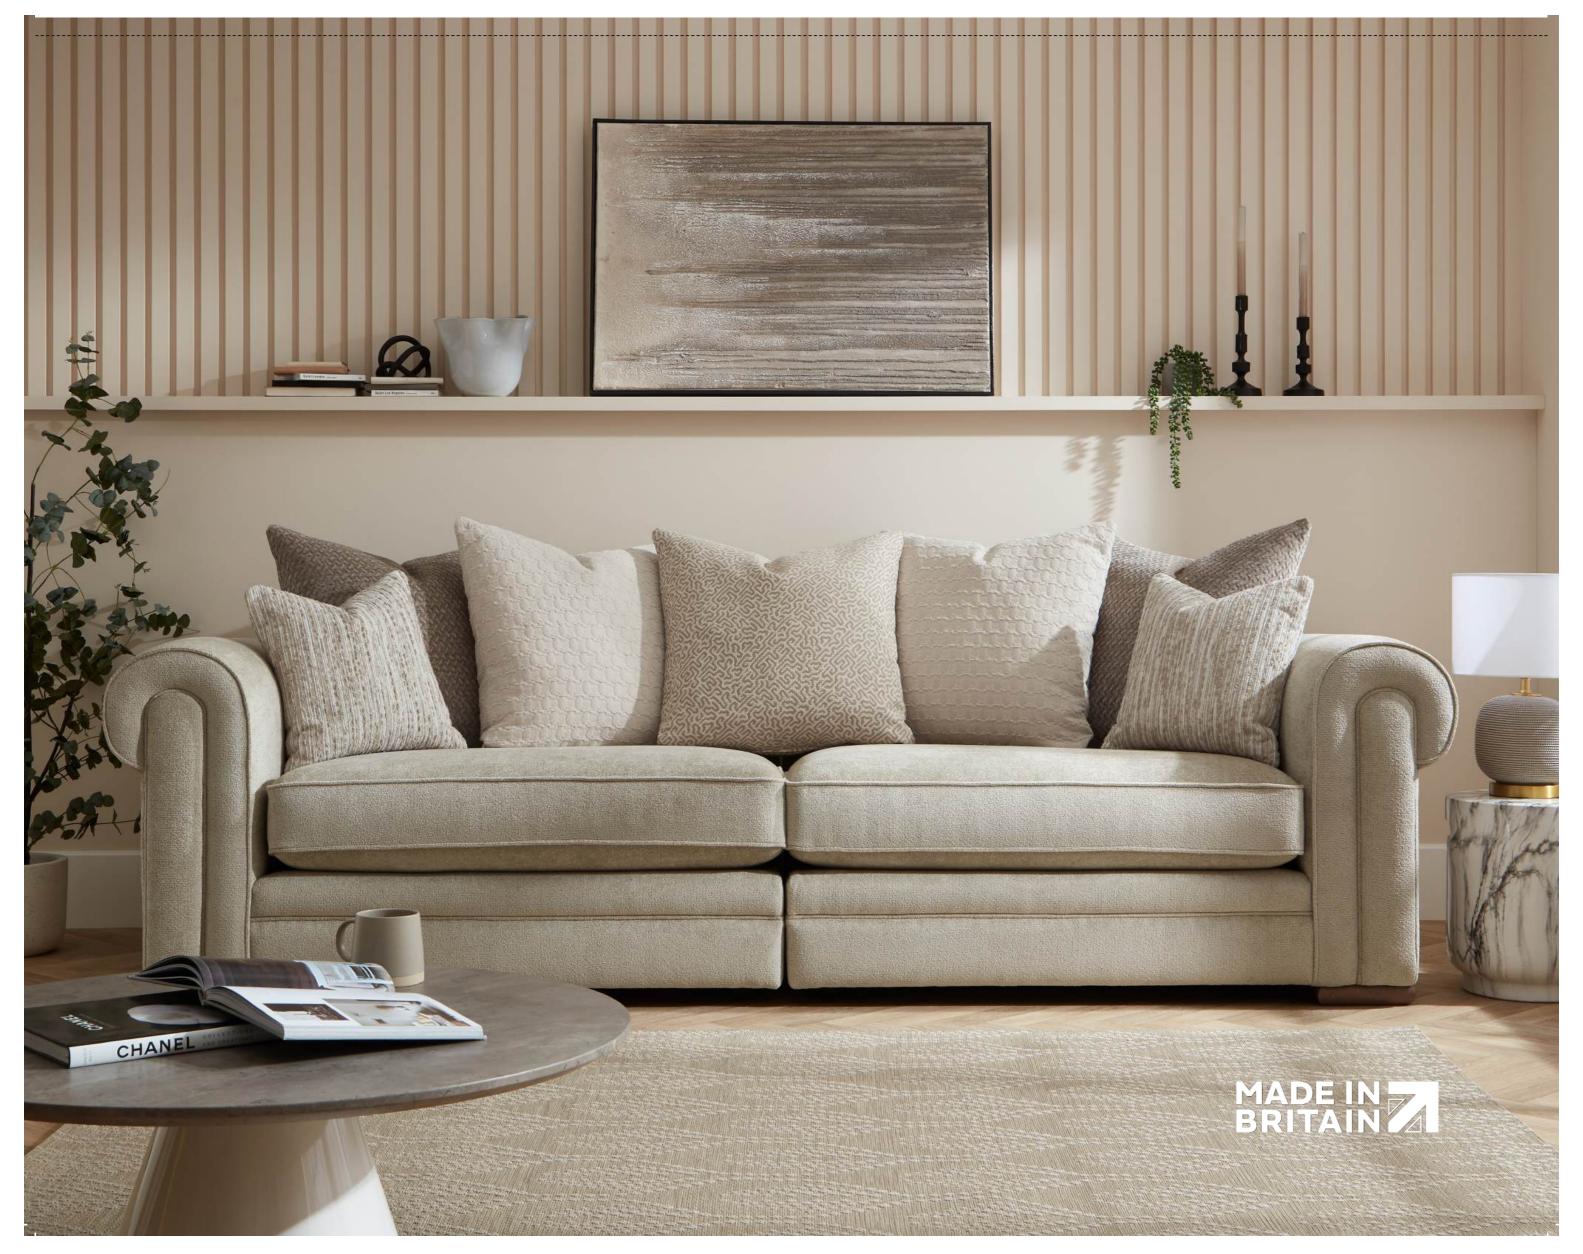

## **ZACH**

Timber Frame Sturdy and reliable, this hardwood frame is made with sustainably sourced timber. Put together by skilled craftsmen, by hand in the UK, this sofa is made to last.

**Seat Cushions** Foam, that bounces back for an ultra low maintenance sit, and a comfortable cocoon of support.

Feet Available in shades Walnut, Weathered Oak (wood) and Chrome (metal).

**Scatter Cushions** Soft and inviting, our duck feather scatter cushions are 100% responsibly sourced. They're included, too - simply choose a fabric **per pair** from this book.