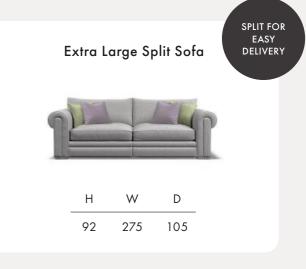

## **ZACH**





Timber Frame Sturdy and reliable, this hardwood frame is made with sustainably sourced timber. Put together by skilled craftsmen, by hand in the UK, this sofa is made to last.

**Seat Cushions** Foam, that bounces back for an ultra low maintenance sit, and a comfortable cocoon of support.

Feet Available in shades Walnut, Weathered Oak (wood) and Chrome (metal).

**Scatter Cushions** Soft and inviting, our duck feather scatter cushions are 100% responsibly sourced. They're included, too - simply choose a fabric **per pair** from this book.





















Dimensions shown in cm. H = height, W = width, D = depth