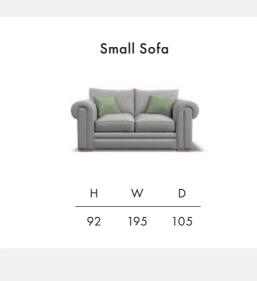

## **ZACH**





Timber Frame Sturdy and reliable, this hardwood frame is made with sustainably sourced timber. Put together by skilled craftsmen, by hand in the UK, this sofa is made to last.

**Seat Cushions** Foam, that bounces back for an ultra low maintenance sit, and a comfortable cocoon of support.

Feet Available in shades Walnut, Weathered Oak (wood) and Chrome (metal).

**Scatter Cushions** Soft and inviting, our duck feather scatter cushions are 100% responsibly sourced. They're included, too - simply choose a fabric **per pair** from this book.





















Dimensions shown in cm. H = height, W = width, D = depth