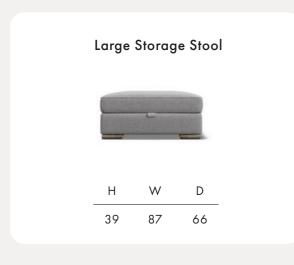

## **ZACH**





Timber Frame Sturdy and reliable, this hardwood frame is made with sustainably sourced timber. Put together by skilled craftsmen, by hand in the UK, this sofa is made to last.

**Seat Cushions** Foam, that bounces back for an ultra low maintenance sit, and a comfortable cocoon of support.

Feet Available in shades Walnut, Weathered Oak (wood) and Chrome (metal).

**Scatter Cushions** Soft and inviting, our duck feather scatter cushions are 100% responsibly sourced. They're included, too - simply choose a fabric **per pair** from this book.





















Dimensions shown in cm. H = height, W = width, D = depth