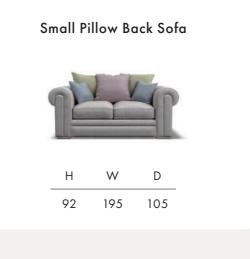

## **ZACH**





Timber Frame Sturdy and reliable, this hardwood frame is made with sustainably sourced timber. Put together by skilled craftsmen, by hand in the UK, this sofa is made to last.

**Seat Cushions** Foam, that bounces back for an ultra low maintenance sit, and a comfortable cocoon of support.

Feet Available in shades Walnut, Weathered Oak (wood) and Chrome (metal).

**Scatter Cushions** Soft and inviting, our duck feather scatter cushions are 100% responsibly sourced. They're included, too - simply choose a fabric **per pair** from this book.





















Dimensions shown in cm. H = height, W = width, D = depth