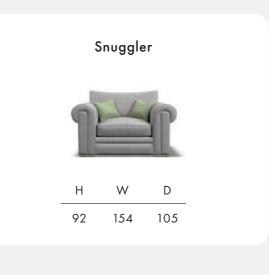

## **ZACH**





Timber Frame Sturdy and reliable, this hardwood frame is made with sustainably sourced timber. Put together by skilled craftsmen, by hand in the UK, this sofa is made to last.

**Seat Cushions** Foam, that bounces back for an ultra low maintenance sit, and a comfortable cocoon of support.

Feet Available in shades Walnut, Weathered Oak (wood) and Chrome (metal).

**Scatter Cushions** Soft and inviting, our duck feather scatter cushions are 100% responsibly sourced. They're included, too - simply choose a fabric **per pair** from this book.





















Dimensions shown in cm. H = height, W = width, D = depth