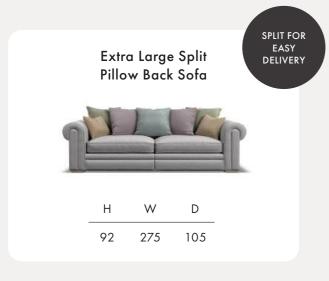

## **ZACH**





Timber Frame Sturdy and reliable, this hardwood frame is made with sustainably sourced timber. Put together by skilled craftsmen, by hand in the UK, this sofa is made to last.

**Seat Cushions** Foam, that bounces back for an ultra low maintenance sit, and a comfortable cocoon of support.

Feet Available in shades Walnut, Weathered Oak (wood) and Chrome (metal).

**Scatter Cushions** Soft and inviting, our duck feather scatter cushions are 100% responsibly sourced. They're included, too - simply choose a fabric **per pair** from this book.





















Dimensions shown in cm. H = height, W = width, D = depth