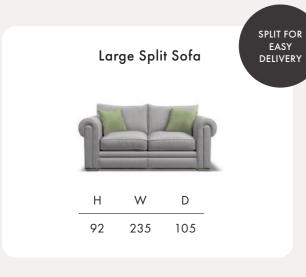

## **ZACH**





Timber Frame Sturdy and reliable, this hardwood frame is made with sustainably sourced timber. Put together by skilled craftsmen, by hand in the UK, this sofa is made to last.

**Seat Cushions** Foam, that bounces back for an ultra low maintenance sit, and a comfortable cocoon of support.

Feet Available in shades Walnut, Weathered Oak (wood) and Chrome (metal).

**Scatter Cushions** Soft and inviting, our duck feather scatter cushions are 100% responsibly sourced. They're included, too - simply choose a fabric **per pair** from this book.





















Dimensions shown in cm. H = height, W = width, D = depth