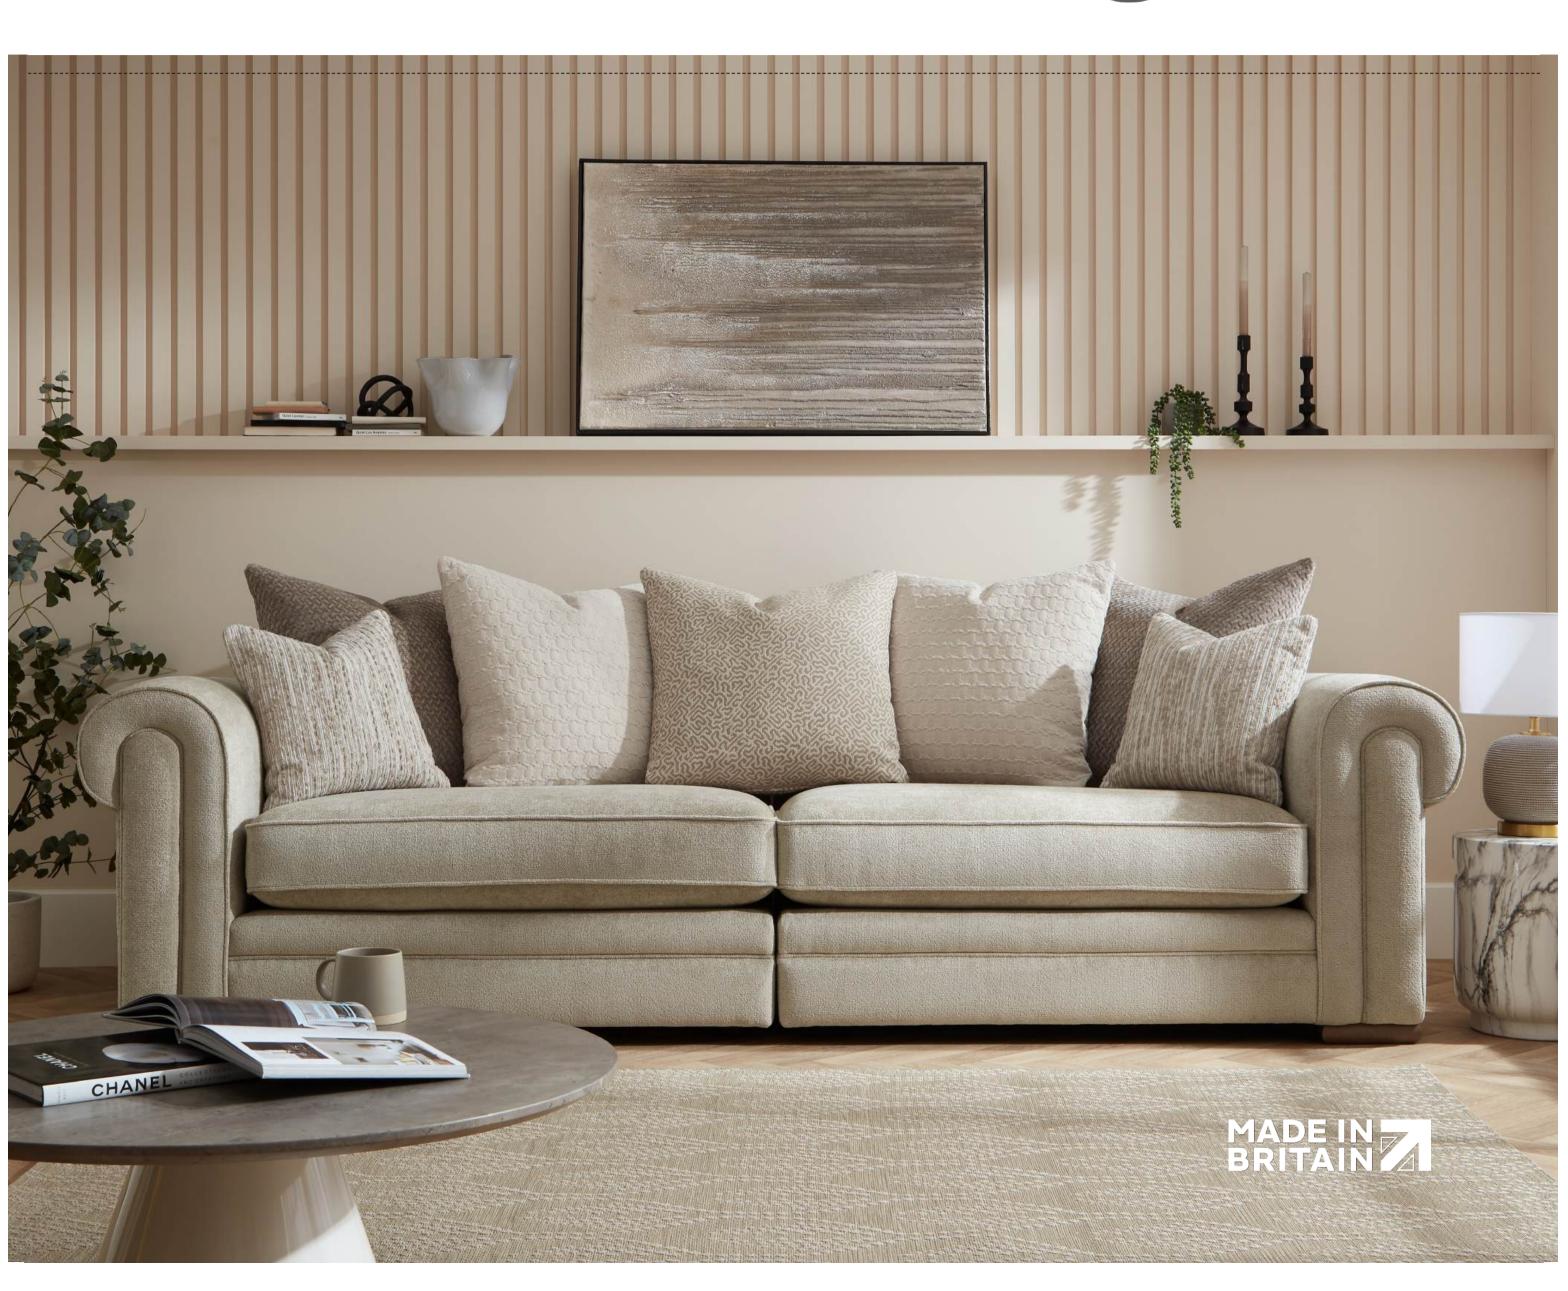

## COKES | LIFE well furnished

**Timber Frame** Sturdy and reliable, this hardwood frame is made with sustainably sourced timber. Put together by skilled craftsmen, by hand in the UK, this sofa is made to last.

**Seat Cushions** Foam, that bounces back for an ultra low maintenance sit, and a comfortable cocoon of support.

Feet Available in shades Walnut, Weathered Oak (wood) and Chrome (metal).

Scatter Cushions Soft and inviting, our duck feather scatter cushions are 100% responsibly sourced. They're included, too - simply choose a fabric per pair from this book.