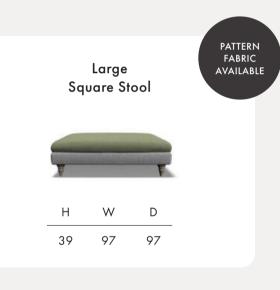

## **ZACH**

## COKES | LIFE well furnished



**Timber Frame** Sturdy and reliable, this hardwood frame is made with sustainably sourced timber. Put together by skilled craftsmen, by hand in the UK, this sofa is made to last.

**Seat Cushions** Foam, that bounces back for an ultra low maintenance sit, and a comfortable cocoon of support.

Feet Available in shades Walnut, Weathered Oak (wood) and Chrome (metal).

Scatter Cushions Soft and inviting, our duck feather scatter cushions are 100% responsibly sourced. They're included, too - simply choose a fabric per pair from this book.



















COKES | LIFE well furnished