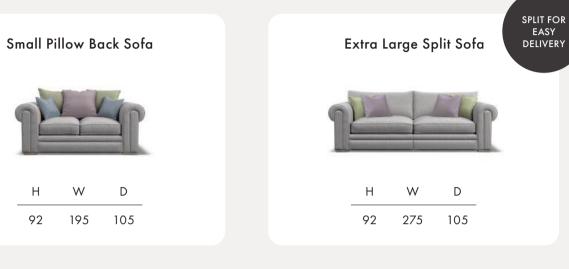

## **ZACH**

## COKES | LIFE well furnished



**Timber Frame** Sturdy and reliable, this hardwood frame is made with sustainably sourced timber. Put together by skilled craftsmen, by hand in the UK, this sofa is made to last.

**Seat Cushions** Foam, that bounces back for an ultra low maintenance sit, and a comfortable cocoon of support.

Feet Available in shades Walnut, Weathered Oak (wood) and Chrome (metal).

Scatter Cushions Soft and inviting, our duck feather scatter cushions are 100% responsibly sourced. They're included, too - simply choose a fabric per pair from this book.



















COKES | LIFE well furnished