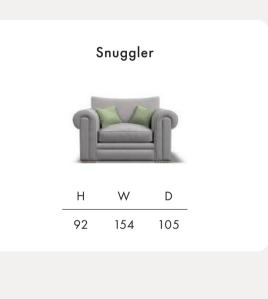

## **ZACH**

## COKES | LIFE well furnished



**Timber Frame** Sturdy and reliable, this hardwood frame is made with sustainably sourced timber. Put together by skilled craftsmen, by hand in the UK, this sofa is made to last.

**Seat Cushions** Foam, that bounces back for an ultra low maintenance sit, and a comfortable cocoon of support.

Feet Available in shades Walnut, Weathered Oak (wood) and Chrome (metal).

Scatter Cushions Soft and inviting, our duck feather scatter cushions are 100% responsibly sourced. They're included, too - simply choose a fabric per pair from this book.



















COKES | LIFE well furnished