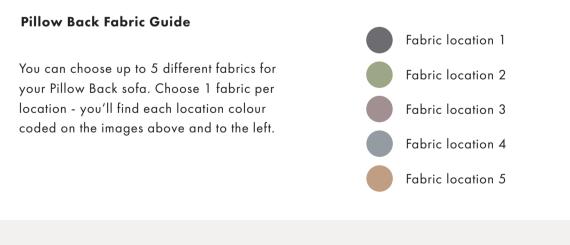

## **ZACH**

## COKES | LIFE well furnished



**Timber Frame** Sturdy and reliable, this hardwood frame is made with sustainably sourced timber. Put together by skilled craftsmen, by hand in the UK, this sofa is made to last.

**Seat Cushions** Foam, that bounces back for an ultra low maintenance sit, and a comfortable cocoon of support.

Feet Available in shades Walnut, Weathered Oak (wood) and Chrome (metal).

Scatter Cushions Soft and inviting, our duck feather scatter cushions are 100% responsibly sourced. They're included, too - simply choose a fabric per pair from this book.



















COKES | LIFE well furnished