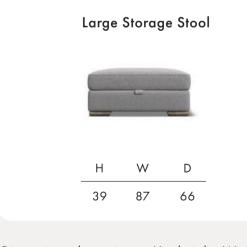

## **ZACH**

## COKES | LIFE well furnished



**Timber Frame** Sturdy and reliable, this hardwood frame is made with sustainably sourced timber. Put together by skilled craftsmen, by hand in the UK, this sofa is made to last.

**Seat Cushions** Foam, that bounces back for an ultra low maintenance sit, and a comfortable cocoon of support.

Feet Available in shades Walnut, Weathered Oak (wood) and Chrome (metal).

Scatter Cushions Soft and inviting, our duck feather scatter cushions are 100% responsibly sourced. They're included, too - simply choose a fabric per pair from this book.



















COKES | LIFE well furnished