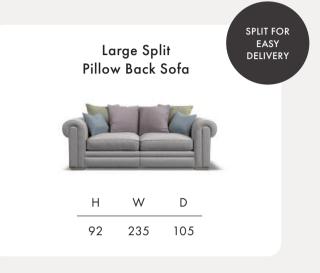

## **ZACH**

## COKES | LIFE well furnished



**Timber Frame** Sturdy and reliable, this hardwood frame is made with sustainably sourced timber. Put together by skilled craftsmen, by hand in the UK, this sofa is made to last.

**Seat Cushions** Foam, that bounces back for an ultra low maintenance sit, and a comfortable cocoon of support.

Feet Available in shades Walnut, Weathered Oak (wood) and Chrome (metal).

Scatter Cushions Soft and inviting, our duck feather scatter cushions are 100% responsibly sourced. They're included, too - simply choose a fabric per pair from this book.



















COKES | LIFE well furnished