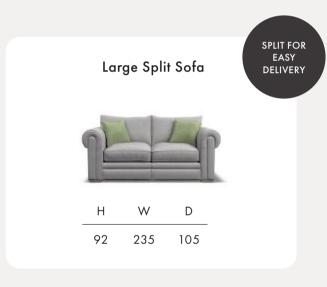

## **ZACH**

## COKES | LIFE well furnished



**Timber Frame** Sturdy and reliable, this hardwood frame is made with sustainably sourced timber. Put together by skilled craftsmen, by hand in the UK, this sofa is made to last.

**Seat Cushions** Foam, that bounces back for an ultra low maintenance sit, and a comfortable cocoon of support.

Feet Available in shades Walnut, Weathered Oak (wood) and Chrome (metal).

Scatter Cushions Soft and inviting, our duck feather scatter cushions are 100% responsibly sourced. They're included, too - simply choose a fabric per pair from this book.



















COKES | LIFE well furnished