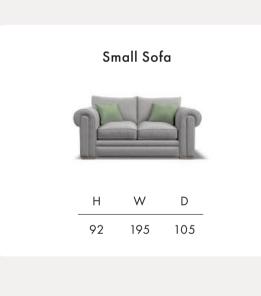

## **ZACH**

## COKES | LIFE well furnished



**Timber Frame** Sturdy and reliable, this hardwood frame is made with sustainably sourced timber. Put together by skilled craftsmen, by hand in the UK, this sofa is made to last.

**Seat Cushions** Foam, that bounces back for an ultra low maintenance sit, and a comfortable cocoon of support.

Feet Available in shades Walnut, Weathered Oak (wood) and Chrome (metal).

Scatter Cushions Soft and inviting, our duck feather scatter cushions are 100% responsibly sourced. They're included, too - simply choose a fabric per pair from this book.



















COKES | LIFE well furnished