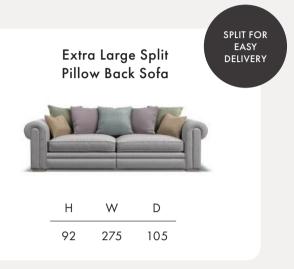

## **ZACH**

## COKES | LIFE well furnished



**Timber Frame** Sturdy and reliable, this hardwood frame is made with sustainably sourced timber. Put together by skilled craftsmen, by hand in the UK, this sofa is made to last.

**Seat Cushions** Foam, that bounces back for an ultra low maintenance sit, and a comfortable cocoon of support.

Feet Available in shades Walnut, Weathered Oak (wood) and Chrome (metal).

Scatter Cushions Soft and inviting, our duck feather scatter cushions are 100% responsibly sourced. They're included, too - simply choose a fabric per pair from this book.



















COKES | LIFE well furnished