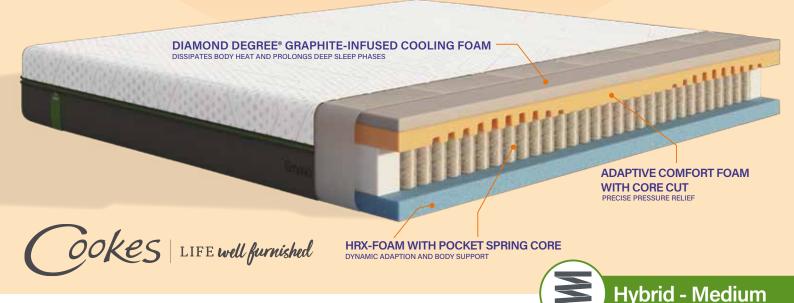

### **Emma Diamond Hybrid Mattress**

The Emma Diamond Hybrid mattress is one of the most advanced and luxurious models from the premium, retail-exclusive Select range. The top-of-the-range Emma Diamond Hybrid mattress features Diamond Degree® graphite infused cooling foam. This ground-breaking technology ingeniously utilises the high thermal conductivity of graphite to bring down the body temperature quickly and permanently to an ideal deep-sleep level.

- 200 Night sleep trial
- 10 Year full guarantee
- Which? Best Buy award winning mattress March 2022
- Ideal Home award 2021
- Express delivery within 7 working days
- Depth 29cm
- Premium SensICE cool-touch cover with handles which is fully removeable and washable up to 40°C
- Ideal for sleepers who prefer a traditional mattress with pocket springs
- Temperature regulating Diamond Degree® graphite-infused cooling foam for optimised, cooler and deeper sleep
- Adaptive Comfort foam with core cut for precise pressure relief
- Three zone pocket spring core for superb mobility
- HRX foam for optimal body support
- Rolled and Vacuum packed for a hassle-free delivery
- Available in Single, Double, King and Super King