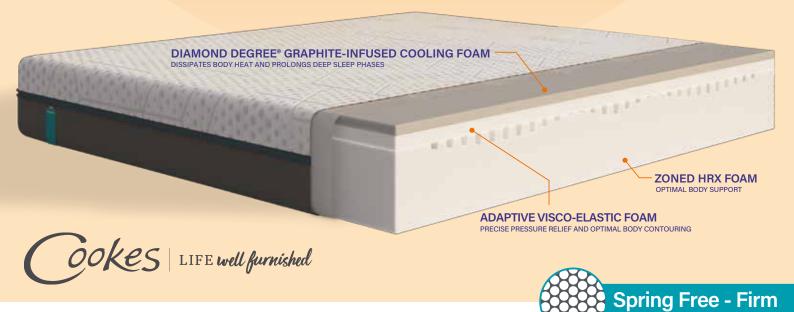

- 200 Night sleep trial
- 10 Year full guarantee
- Express delivery within 7 working days
- Depth 29cm
- Premium SensICE cool-touch cover with handles which is fully removeable and washable up to 40°C
- Ideal for sleepers who prefer a mattress that gently contours to their body shape
- Temperature regulating Diamond Degree® graphite-infused cooling foam for optimised, cooler and deeper sleep
- Adaptive Visco-elastic foam for precise pressure relief and unparalleled body contouring
- Zoned HRX foam for optimal body support
- Rolled and Vacuum packed for a hassle-free delivery
- · Available in Single, Double, King and Super King