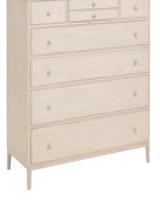

## Solid ash and ash veneers.

3894 4 Drawer Tall Chest W 110 X D 43 X H 87 (CM)

3896 8 Drawer Tall Chest W 95 X D 43 X H 125 (CM)

3897 2 Door Wardrobe W 110 X D 63 X H 194 (CM)

3893 Bedside Cabinet W 40 X D 43 X H 61 (CM)