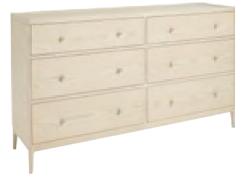

3885 **Two Drawer Bedside Cabinet** W 40 X D 40 X H 60 (CM)

**3899 Dressing Table** W 70 X D 44 X H 135 (CM)

ercol.com

**3895 6 Drawer Wide Chest** W 150 X D 43 X H 87 (CM)

**3889 Dressing Table Stool** W 35 X D 35 X H 46 (CM)