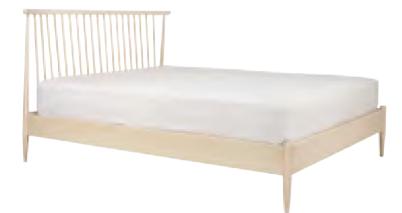

## erco

A GALLAND AND A CONTRACTOR

Over 100 years of craft and design

3887 Kingsize Bed W 167 X D 214 X H 110 (CM) 3886 Double Bed W 152 X D 204 X H 110 (CM)

## Salina

Full of design features, the cabinets have practical tray tops which prevent items rolling off the surface and chests have vanity drawers. The bed is a statement piece with its curved spindle headboard, complemented by the paleness of the timber finish.