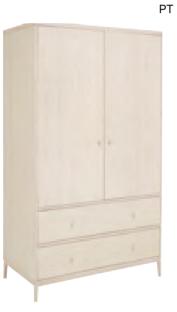

## Solid ash and ash veneers.

3894 4 Drawer Tall Chest W 110 X D 43 X H 87 (CM)

3896 8 Drawer Tall Chest W 95 X D 43 X H 125 (CM)

3897 2 Door Wardrobe W 110 X D 63 X H 194 (CM)

3893 Bedside Cabinet W 40 X D 43 X H 61 (CM)