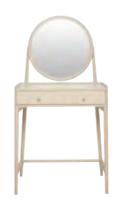

3885 **Two Drawer Bedside Cabinet** W 40 X D 40 X H 60 (CM)

**3899 Dressing Table** W 70 X D 44 X H 135 (CM)

ercol.com

**3895 6 Drawer Wide Chest** W 150 X D 43 X H 87 (CM)

**3889 Dressing Table Stool** W 35 X D 35 X H 46 (CM)