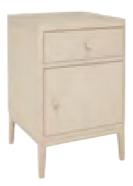

## Solid ash and ash veneers.

3894 4 Drawer Tall Chest W 110 X D 43 X H 87 (CM)

3896 8 Drawer Tall Chest W 95 X D 43 X H 125 (CM)

3897 2 Door Wardrobe W 110 X D 63 X H 194 (CM)

3893 Bedside Cabinet W 40 X D 43 X H 61 (CM)