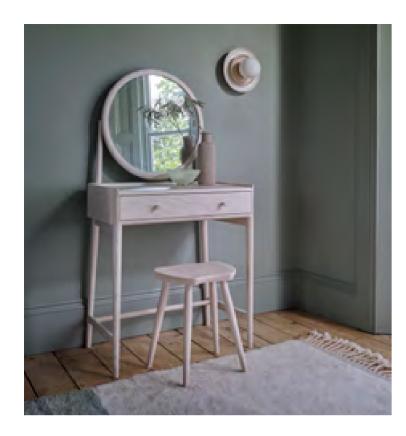

## Salina

Full of design features, the cabinets have practical tray tops which prevent items rolling off the surface and chests have vanity drawers. The bed is a statement piece with its curved spindle headboard, complemented by the paleness of the timber finish.

3885 **Two Drawer Bedside Cabinet** W 40 X D 40 X H 60 (CM)

**3899 Dressing Table** W 70 X D 44 X H 135 (CM)

ercol.com

**3895 6 Drawer Wide Chest** W 150 X D 43 X H 87 (CM)

**3889 Dressing Table Stool** W 35 X D 35 X H 46 (CM)