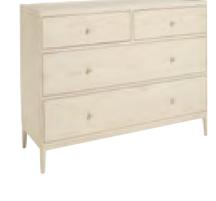

## Solid ash and ash veneers.

3894 4 Drawer Tall Chest W 110 X D 43 X H 87 (CM)

3896 8 Drawer Tall Chest W 95 X D 43 X H 125 (CM)

3897 2 Door Wardrobe W 110 X D 63 X H 194 (CM)

3893 Bedside Cabinet W 40 X D 43 X H 61 (CM)