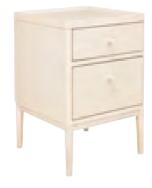

3885 **Two Drawer Bedside Cabinet** W 40 X D 40 X H 60 (CM)

**3899 Dressing Table** W 70 X D 44 X H 135 (CM)

ercol.com

**3895 6 Drawer Wide Chest** W 150 X D 43 X H 87 (CM)

**3889 Dressing Table Stool** W 35 X D 35 X H 46 (CM)