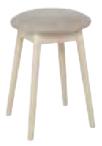

3885 **Two Drawer Bedside Cabinet** W 40 X D 40 X H 60 (CM)

**3899 Dressing Table** W 70 X D 44 X H 135 (CM)

ercol.com

**3895 6 Drawer Wide Chest** W 150 X D 43 X H 87 (CM)

**3889 Dressing Table Stool** W 35 X D 35 X H 46 (CM)