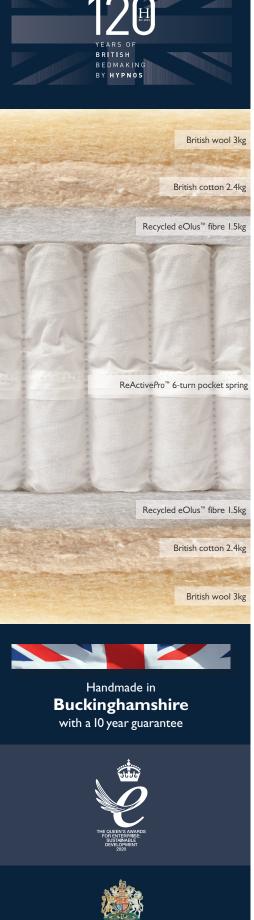

SPRING TYPE ReActivePro<sup>™</sup> 6-turn pocket springs with Triple Edge Protection<sup>™</sup>.

SIDE-STITCHING

Hand tailored with three rows of

genuine hand side-stitching.

SUSTAINABLE FILLINGS

traceable to assured farms,

recycled eOlus<sup>™</sup> fibres.

Layers of certified British Wool

responsibly sourced Cotton and

## A collection of elegantly refined, expertly handcrafted mattresses that celebrate our 120 year history and expertise.

|     | COVER                 | Belgian damask Viscose sleep surface.                                                                                                         |
|-----|-----------------------|-----------------------------------------------------------------------------------------------------------------------------------------------|
| THE | SUPPORT SYSTEM        | Feel supported with ReActive <b>Pro™</b> 6-turn pocket springs with Triple<br>Edge Protection™ and three rows of genuine hand side-stitching. |
|     | SUSTAINABLE FILLINGS  | Layers of certified British Wool traceable to assured farms, responsibly sourced Cotton and recycled eOlus™ fibres.                           |
|     | COMFORT LEVEL OPTIONS | Medium and Firmer tensions available.                                                                                                         |
|     | MATTRESS TYPE         | Seasonal turn – turn and rotate with the seasons.                                                                                             |