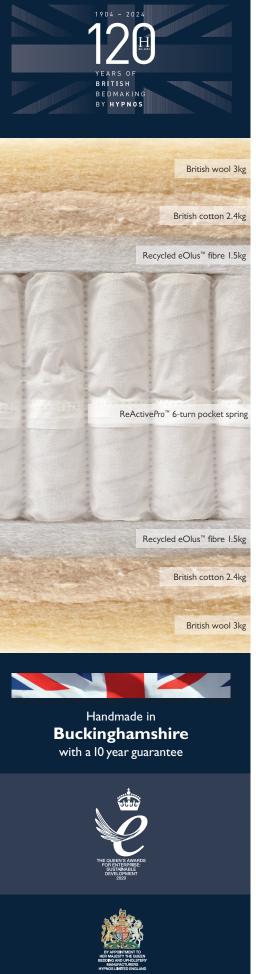

SPRING TYPE ReActivePro<sup>™</sup> 6-turn pocket springs with Triple Edge Protection<sup>™</sup>.

SIDE-STITCHING

Hand tailored with three rows of

genuine hand side-stitching.

SUSTAINABLE FILLINGS

traceable to assured farms,

recycled eOlus<sup>™</sup> fibres.

Layers of certified British Wool

responsibly sourced Cotton and

## Design a bed that's just right for you

Create your own bespoke bed with preferred divan comfort plus storage options, alongside headboard and styling choices.

- Traceable British wool certified to the Responsible Wool Standard
- eOlus<sup>™</sup> fibre made from recycled water bottles
- Responsibly sourced plant-based fibres