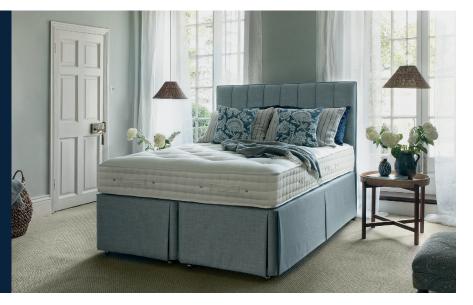

## Design a bed that's just right for you

Create your own bespoke bed with preferred divan comfort plus storage options, alongside headboard and styling choices.

- Traceable British wool certified to the Responsible Wool Standard
- eOlus<sup>™</sup> fibre made from recycled water bottles
- Responsibly sourced plant-based fibres

## MATTRESS TYPE

Seasonal turn – turn and rotate with the seasons. Medium and firmer tensions available. Mattress height 30cm.

MATTRESS COVER Belgian damask Viscose sleep surface that is naturally fire resistant and free of FR chemicals.

SPRING TYPE ReActivePro<sup>™</sup> 6-turn pocket springs with Triple Edge Protection<sup>™</sup>.