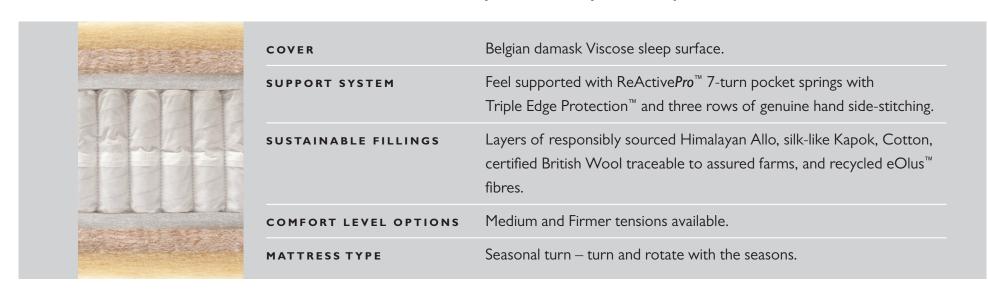

#### MATTRESS TYPE

Seasonal turn – turn and rotate with the seasons. Medium and firmer tensions available. Mattress height 30cm.

#### MATTRESS COVER

Belgian damask Viscose sleep surface that is naturally fire resistant and free of FR chemicals.

#### SPRING TYPE

 $\label{eq:rotation} \begin{aligned} & \text{ReActive} \textit{Pro}^{^{\intercal}} \textbf{7-turn} \text{ pocket springs} \\ & \text{with Triple Edge Protection}^{^{\intercal}}. \end{aligned}$ 

#### SIDE-STITCHING

Hand tailored with three rows of genuine hand side-stitching.

#### SUSTAINABLE FILLINGS

Layers of certified British Wool traceable to assured farms, responsibly sourced Himalayan Allo, silk-like Kapok and Cotton with recycled  $eOlus^{m}$  fibres.