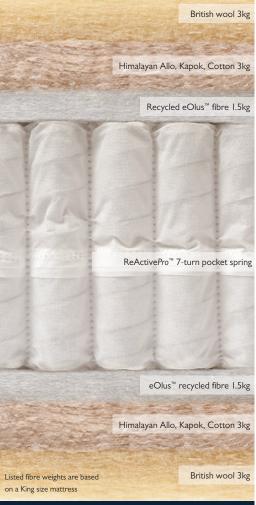

#### SPRING TYPE

 $\label{eq:rotation} \begin{aligned} & \text{ReActive} \textit{Pro}^{^{\intercal}} \textbf{7-turn} \text{ pocket springs} \\ & \text{with Triple Edge Protection}^{^{\intercal}}. \end{aligned}$ 

#### SIDE-STITCHING

Hand tailored with three rows of genuine hand side-stitching.

#### SUSTAINABLE FILLINGS

Layers of certified British Wool traceable to assured farms, responsibly sourced Himalayan Allo, silk-like Kapok and Cotton with recycled  $eOlus^{m}$  fibres.