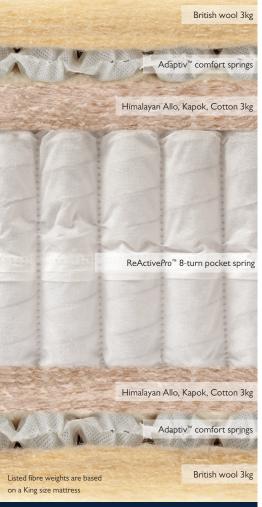

#### SPRING TYPE

ReActive $Pro^{\mathsf{TM}}$  8-turn pocket springs with Triple Edge Protection $^{\mathsf{TM}}$ .

#### SUSTAINABLE FILLINGS

Layers of certified British Wool traceable to assured farms, responsibly sourced Himalayan Allo, silk-like Kapok and Cotton with Adaptiv™ comfort springs.