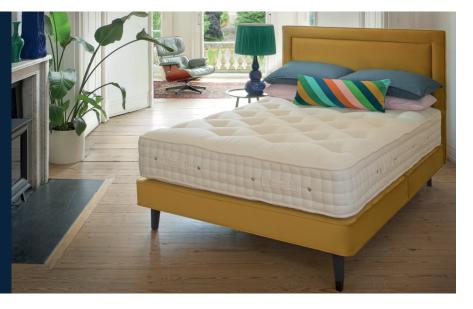

#### MATTRESS TYPE

Seasonal turn – turn and rotate with the seasons. Medium and firmer tensions available. Mattress height 30cm.

#### MATTRESS COVER

Belgian damask Viscose sleep surface that is naturally fire resistant and free of FR chemicals.

#### SPRING TYPE

ReActive $Pro^{\mathsf{TM}}$  8-turn pocket springs with Triple Edge Protection $^{\mathsf{TM}}$ .

#### SIDE-STITCHING

Hand tailored with three rows of genuine hand side-stitching.

#### SUSTAINABLE FILLINGS

Layers of certified British Wool traceable to assured farms, responsibly sourced Himalayan Allo, silk-like Kapok and Cotton with Adaptiv™ comfort springs.