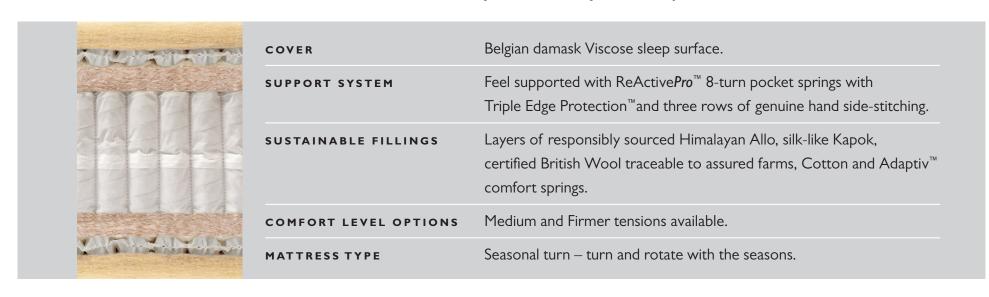

#### MATTRESS TYPE

Seasonal turn – turn and rotate with the seasons. Medium and firmer tensions available. Mattress height 30cm.

#### MATTRESS COVER

Belgian damask Viscose sleep surface that is naturally fire resistant and free of FR chemicals.

#### SPRING TYPE

ReActive $Pro^{\mathsf{TM}}$  8-turn pocket springs with Triple Edge Protection $^{\mathsf{TM}}$ .

#### SIDE-STITCHING

Hand tailored with three rows of genuine hand side-stitching.

#### SUSTAINABLE FILLINGS

Layers of certified British Wool traceable to assured farms, responsibly sourced Himalayan Allo, silk-like Kapok and Cotton with Adaptiv™ comfort springs.